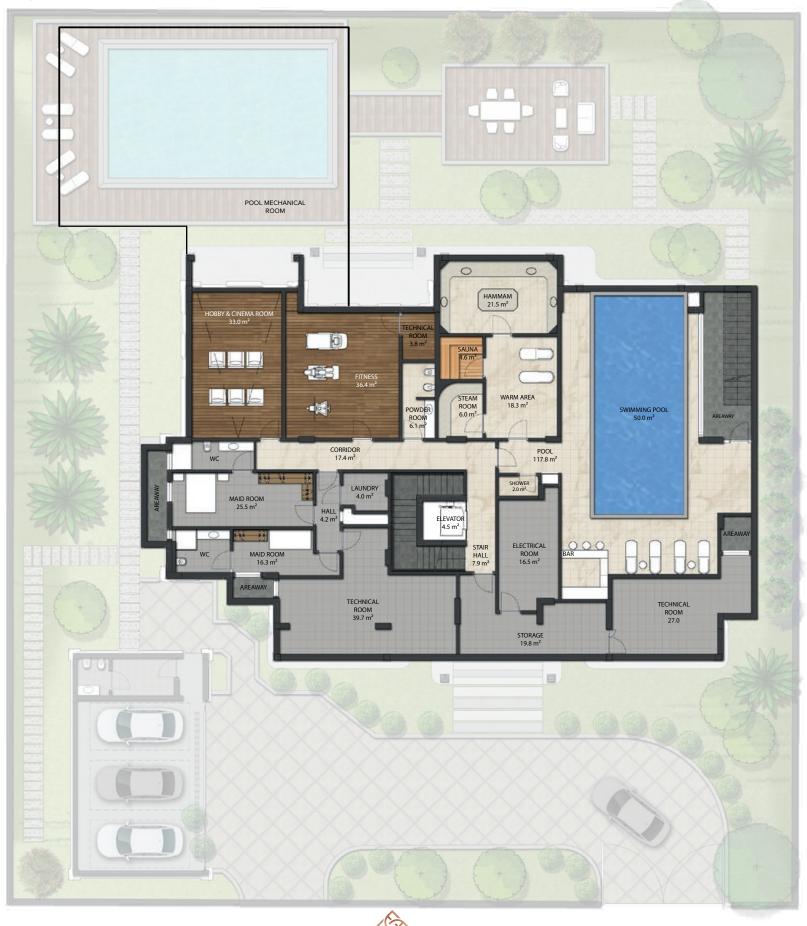

### **BASEMENT FLOOR**

1st BASEMENT FLOOR Floor Area : 532 m<sup>2</sup> 2nd BASEMENT FLOOR Floor Area: 300 m<sup>2</sup>

\*2nd Basement is just for technical and maintenance purpose. Technical area level shown here is above 1.80 cm. The layout of the 2nd Basement has not been shown in this leaflet.