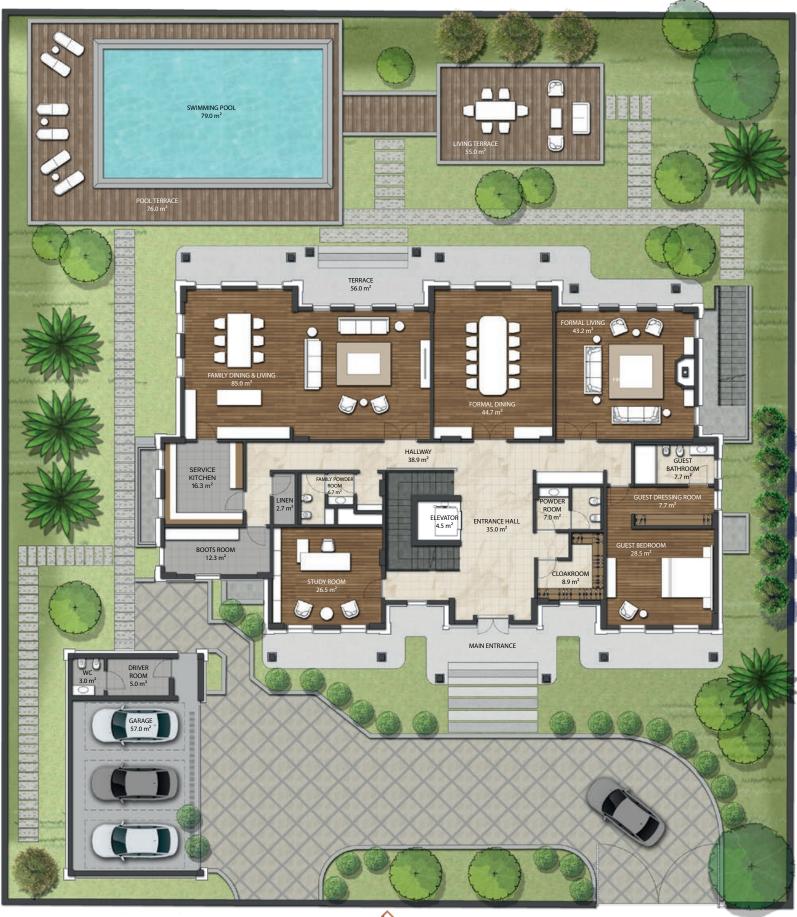

# **GROUND FLOOR**

GROUND FLOOR Floor Area : 486,0 m<sup>2</sup> Terrace Area : 187,0 m<sup>2</sup> Swimming Pool Area : 79,0 m<sup>2</sup> TOTAL

Floor Area : 1.885,0 m<sup>2</sup> Terrace Area : 187,0 m<sup>2</sup>

# FIRST FLOOR