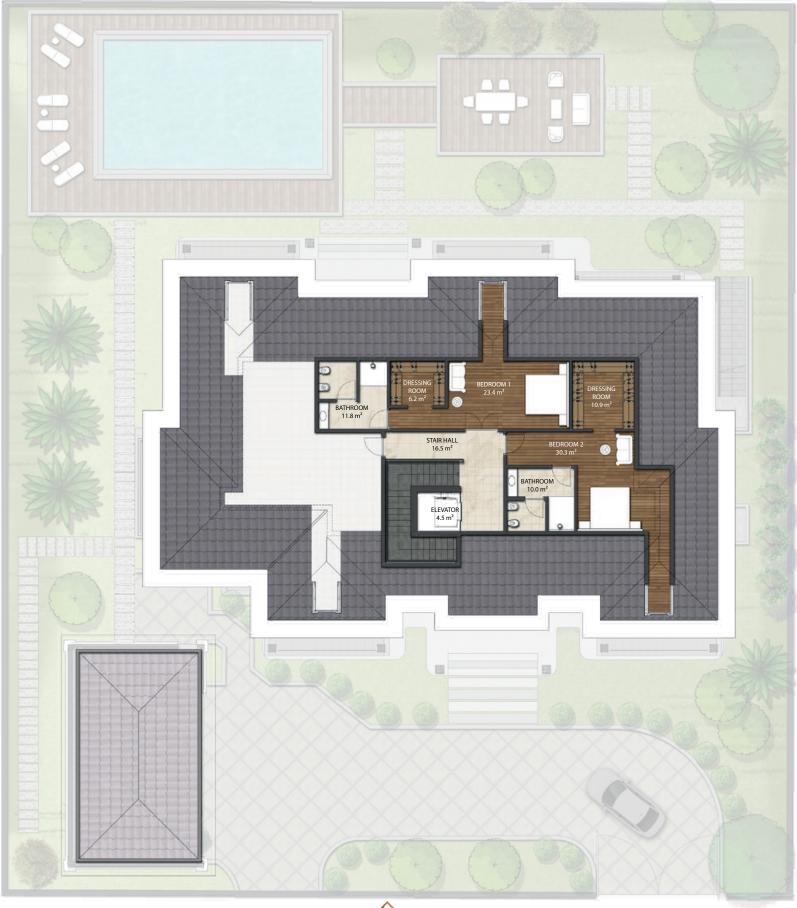

# CHATEAU D'AVIGNON

CREEK MANSIONS TYPE A



# CHATEAU D'AVIGNON

CREEK MANSIONS / TYPE A





Blending the splendour of a French country estate with the sensibilities of a new reality, these mansions appeal with grand living spaces and storybook style. Soaring ceilings allow in light which gleams off the polish of a civilised and refined mode of living.

Contrasting tones and the finest of finishes allow for the expression and enjoyment of a lifestyle where sophistication is achieved with effortless good taste.

# **GROUND FLOOR**



GROUND FLOOR Floor Area : 486,0 m<sup>2</sup> Terrace Area : 187,0 m<sup>2</sup> Swimming Pool Area : 79,0 m<sup>2</sup> TOTAL

Floor Area : 1.885,0 m<sup>2</sup> Terrace Area : 187,0 m<sup>2</sup>

# FIRST FLOOR



# **ROOF FLOOR**



### **BASEMENT FLOOR**



1st BASEMENT FLOOR Floor Area : 532 m<sup>2</sup> 2nd BASEMENT FLOOR Floor Area: 300 m<sup>2</sup>

\*2nd Basement is just for technical and maintenance purpose. Technical area level shown here is above 1.80 cm. The layout of the 2nd Basement has not been shown in this leaflet.



### ERBIL HILLS GUEST HOUSE

100M Street, Golf Avenue, Erbil Hills District, No: 1 +964 750 908 4444 - 3333 | info@erbilhills.com

### **ERBILHILLS.COM**

#### LEGAL DISCLAIMER:

All types will be delivered as shell & core structure without interior walls. In the floor plans on the brochure a sample floor plan is offered for interior design. Those sample floor plans are not in the scope of sales agreement. All room dimensions are in metric and measured to structural elements and exclud