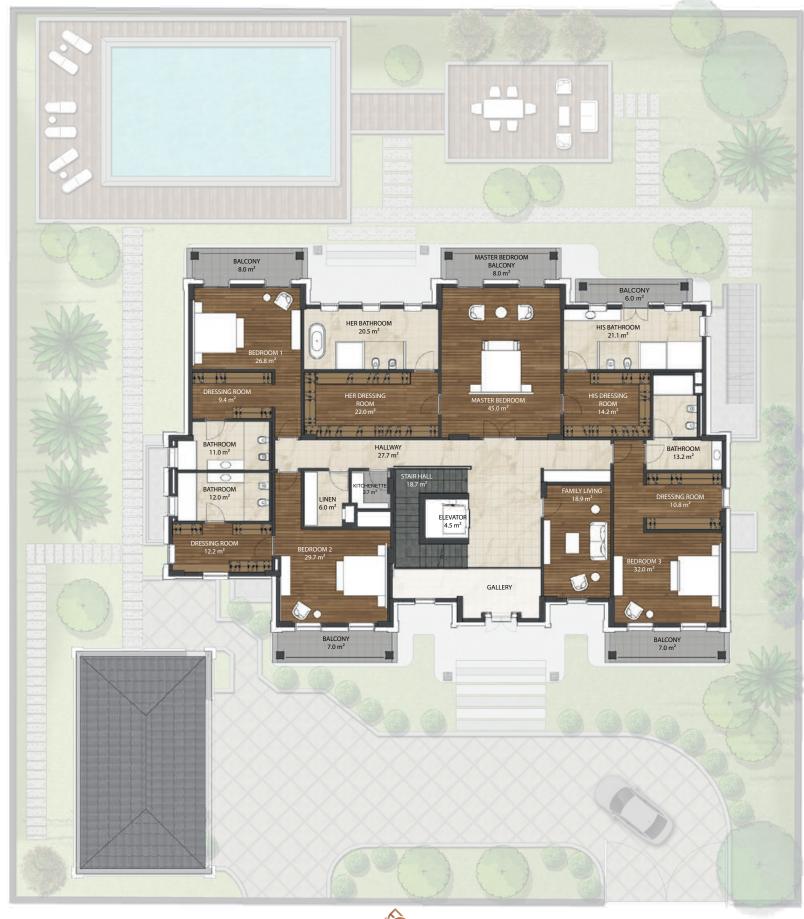

# CHATEAU D'AVIGNON

CREEK MANSIONS TYPE A



# CHATEAU D'AVIGNON

CREEK MANSIONS / TYPE A





Blending the splendour of a French country estate with the sensibilities of a new reality, these mansions appeal with grand living spaces and storybook style. Soaring ceilings allow in light which gleams off the polish of a civilised and refined mode of living.

Contrasting tones and the finest of finishes allow for the expression and enjoyment of a lifestyle where sophistication is achieved with effortless good taste.

# **GROUND FLOOR**



GROUND FLOOR Floor Area : 486,0 m<sup>2</sup> Terrace Area : 187,0 m<sup>2</sup> Swimming Pool Area : 79,0 m<sup>2</sup> TOTAL

Floor Area : 1.885,0 m<sup>2</sup> Terrace Area : 187,0 m<sup>2</sup>

# FIRST FLOOR



# **ROOF FLOOR**



### **BASEMENT FLOOR**



1st BASEMENT FLOOR Floor Area : 532 m<sup>2</sup> 2nd BASEMENT FLOOR Floor Area: 300 m<sup>2</sup>

\*2nd Basement is just for technical and maintenance purpose. Technical area level shown here is above 1.80 cm. The layout of the 2nd Basement has not been shown in this leaflet.



### ERBIL HILLS GUEST HOUSE

100M Street, Golf Avenue, Erbil Hills District, No: 1 +964 750 908 4444 - 3333 | info@erbilhills.com

### **ERBILHILLS.COM**

#### LEGAL DISCLAIMER:

All types will be delivered as shell & core structure without interior walls. In the floor plans on the brochure a sample floor plan is offered for interior design. Those sample floor plans are not in the scope of sales agreement. All room dimensions are in metric and measured to structural