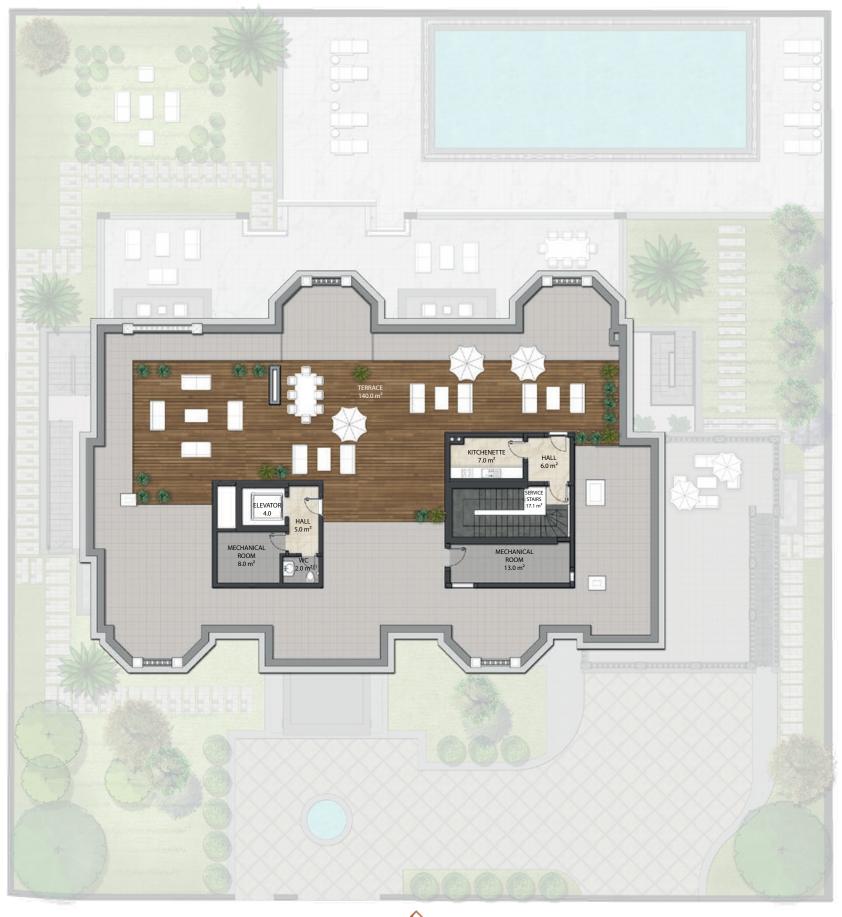

# **ROOF FLOOR**

ROOF FLOOR Floor Area : 64,0 m<sup>2</sup> Terrace Area : 140,0 m<sup>2</sup>