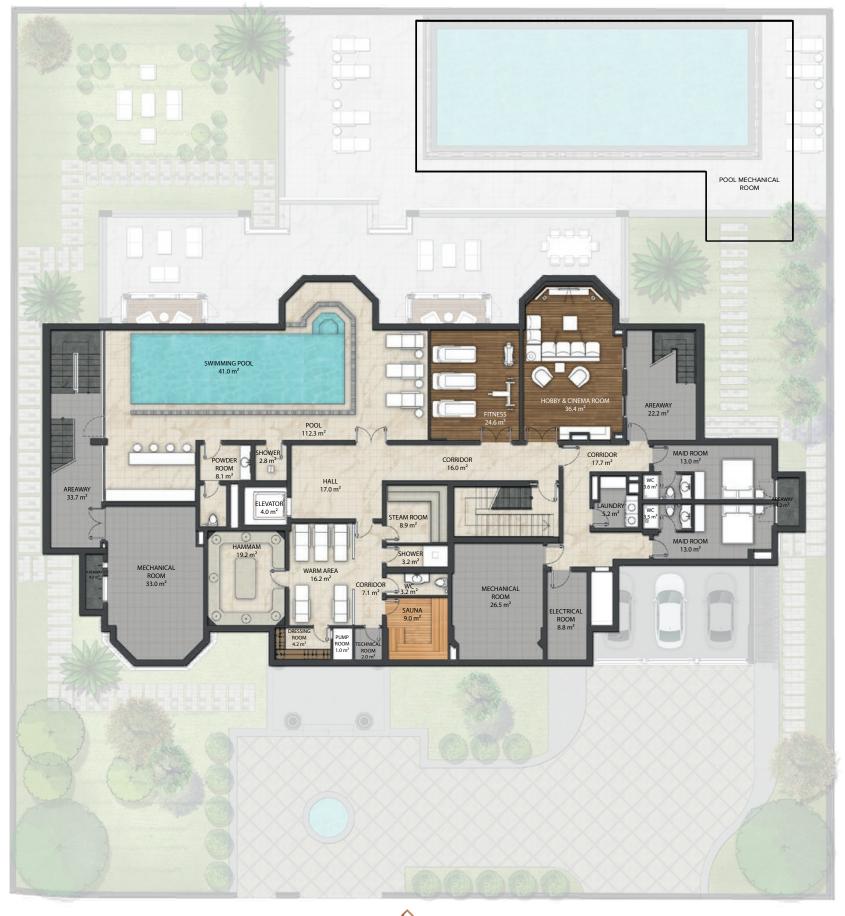

### **BASEMENT FLOOR**

1st BASEMENT FLOOR Floor Area : 546 m<sup>2</sup> 2nd BASEMENT FLOOR Floor Area: 308 m<sup>2</sup>

\*2nd Basement is just for technical and maintenance purpose. Technical area level shown here is above 1.80 cm. The layout of the 2nd Basement has not been shown in this leaflet.