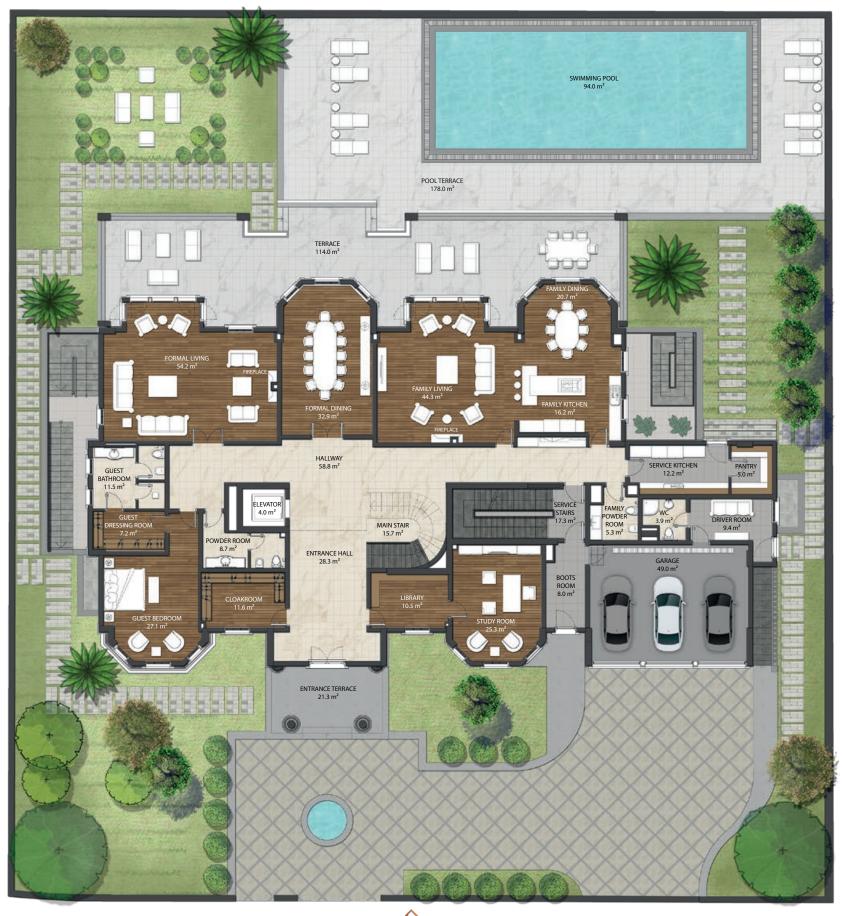

## **GROUND FLOOR**

#### **GROUND FLOOR**

Floor Area : 532,0 m<sup>2</sup> Terrace Area : 292,0 m<sup>2</sup> Swimming Pool Area : 94.0 m<sup>2</sup>

#### TOTAL

Floor Area : 1.928,0 m<sup>2</sup> Ground Floor Terrace Area : 292,0 m<sup>2</sup> Roof Floor Terrace Area : 140,0 m<sup>2</sup>