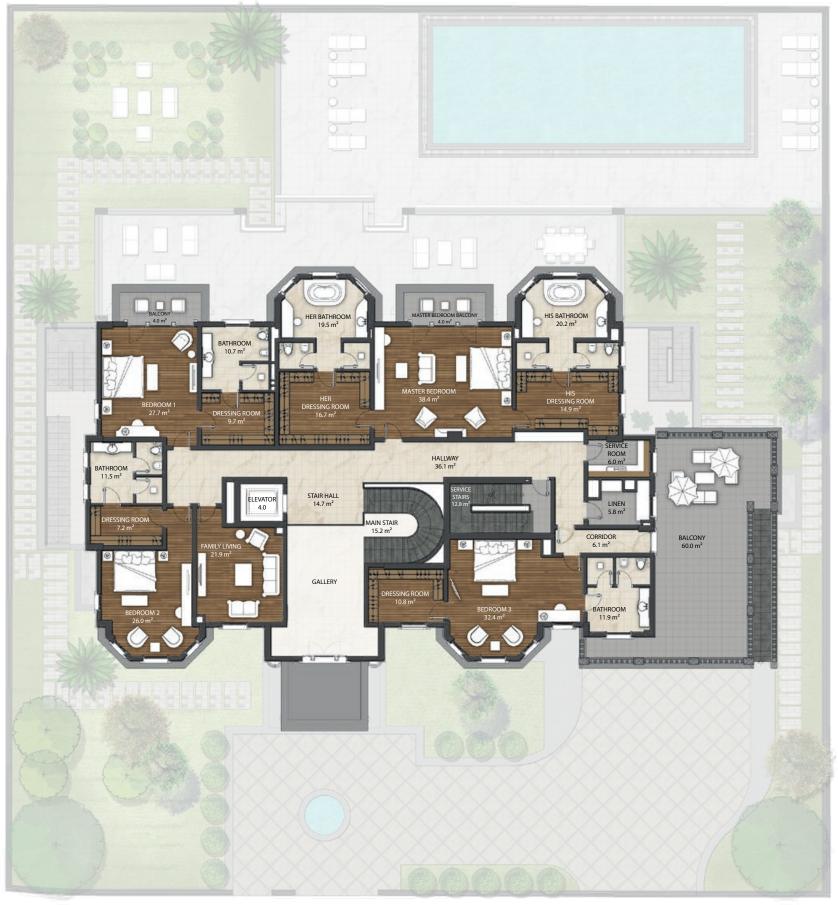

# FIRST FLOOR

#### TOTAL

Floor Area : 1.928,0 m<sup>2</sup> Ground Floor Terrace Area : 292,0 m<sup>2</sup> Roof Floor Terrace Area : 140,0 m<sup>2</sup>