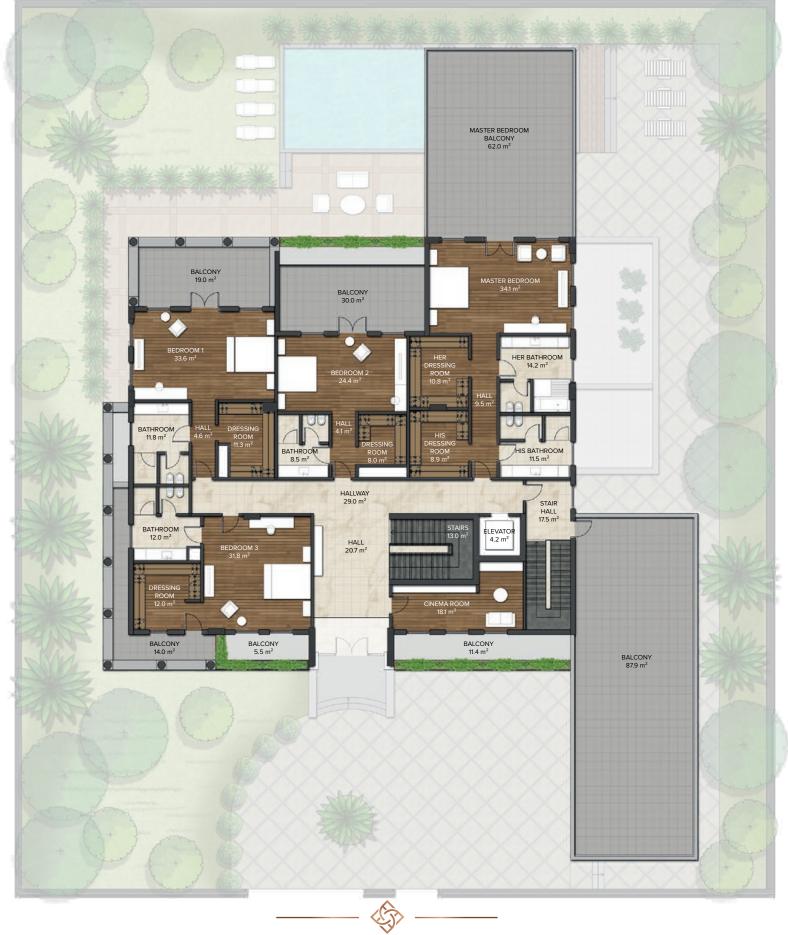

FIRST FLOOR Floor Area : 608,0 m<sup>2</sup>

**ROOF FLOOR** Floor Area : 14,0 m<sup>2</sup>