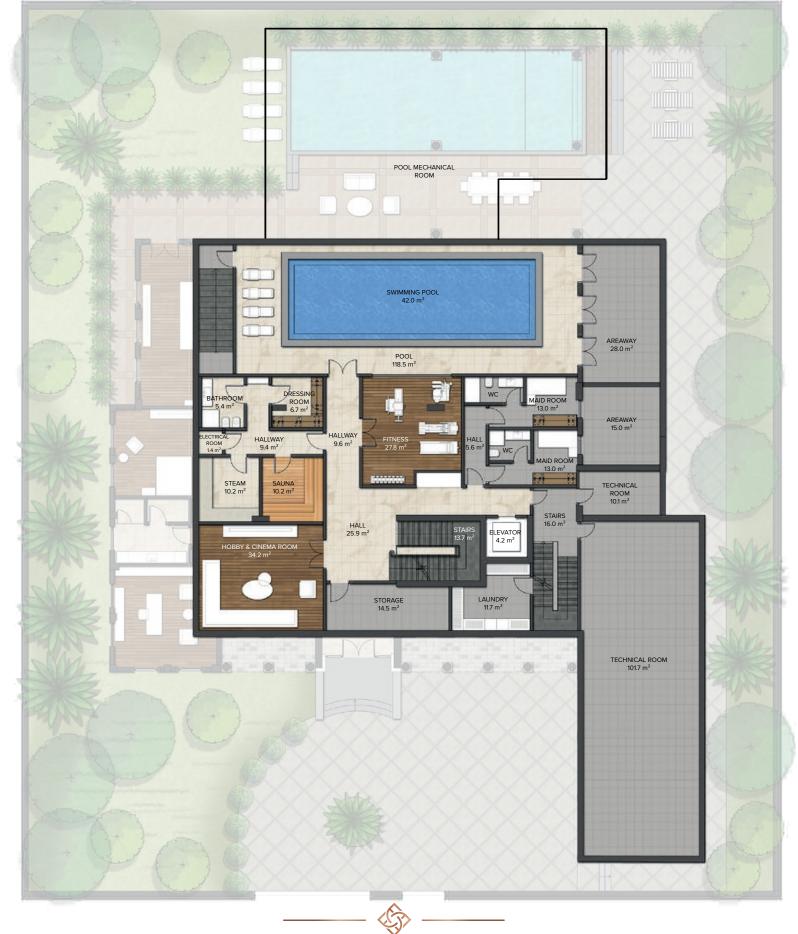

# **GROUND FLOOR**

**GROUND FLOOR** Floor Area : 566,0 m<sup>2</sup> Terrace Area : 228,0 m<sup>2</sup> Swimming Pool Area : 79,0 m<sup>2</sup> TOTAL Floor Area : 2.058,0 m<sup>2</sup> Terrace Area : 228,0 m<sup>2</sup>