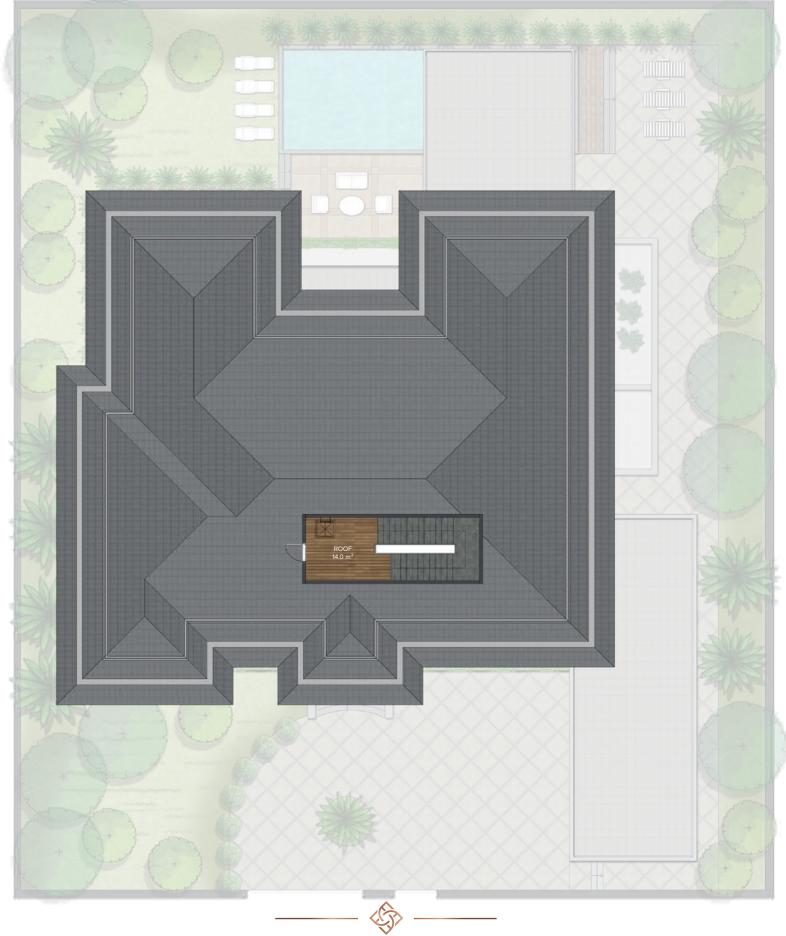

FIRST FLOOR Floor Area : 608,0 m<sup>2</sup>

**ROOF FLOOR** Floor Area : 14,0 m<sup>2</sup>