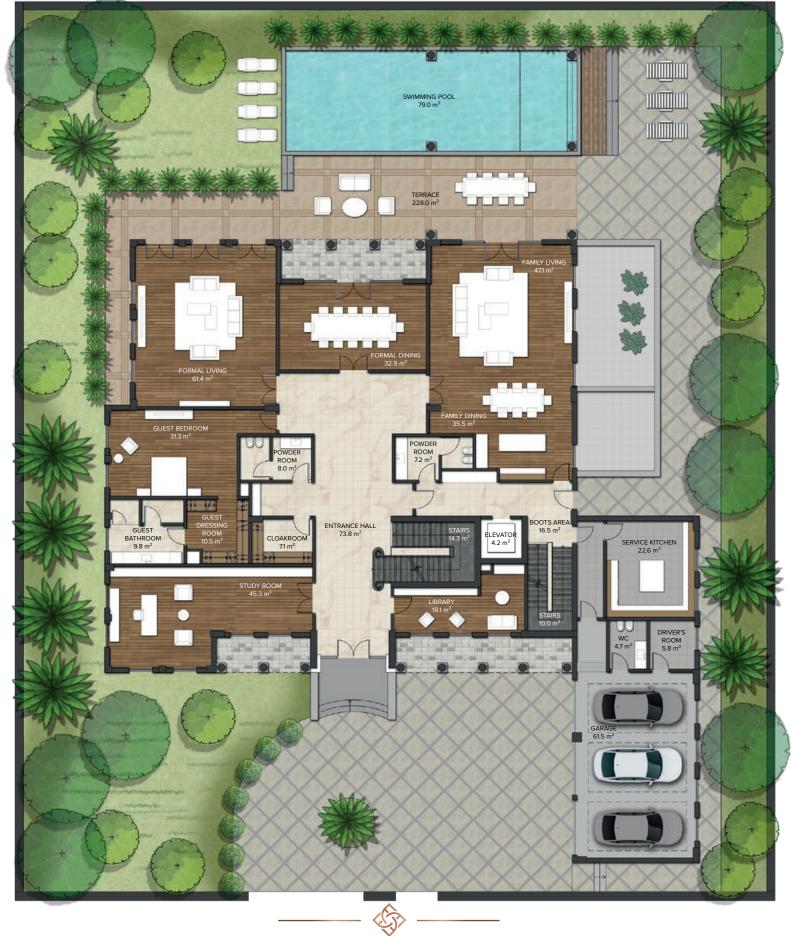

# **GROUND FLOOR**

**GROUND FLOOR** Floor Area : 566,0 m<sup>2</sup> Terrace Area : 228,0 m<sup>2</sup> Swimming Pool Area : 79,0 m<sup>2</sup> TOTAL Floor Area : 2.058,0 m<sup>2</sup> Terrace Area : 228,0 m<sup>2</sup>