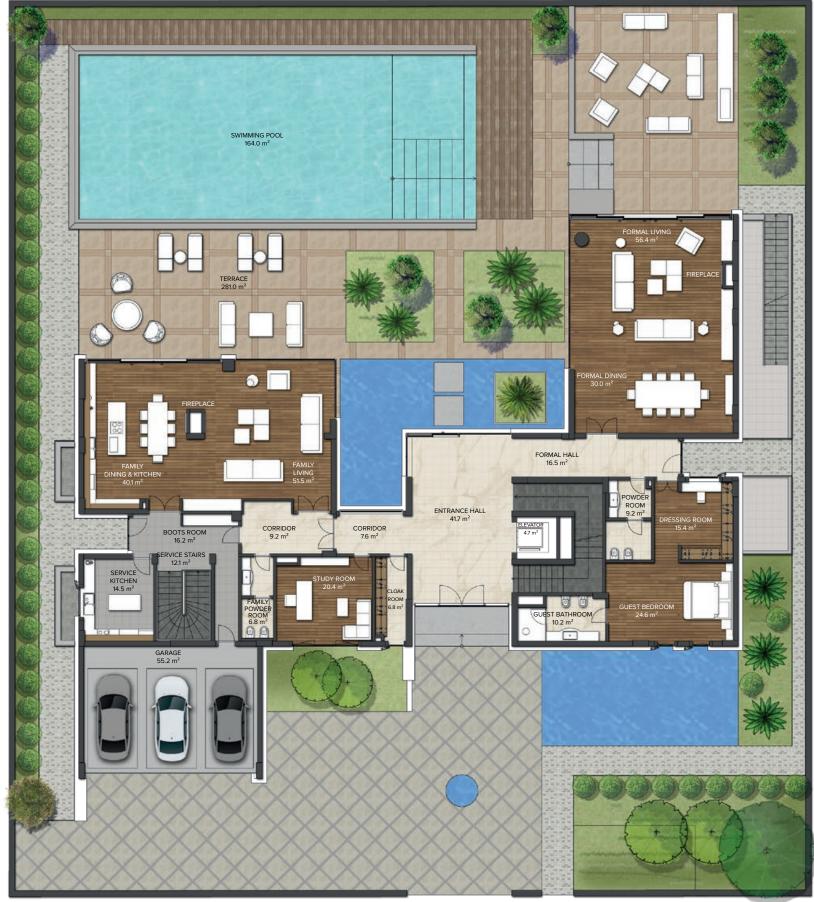

(J)

 $\begin{array}{l} \textbf{GROUND FLOOR} \\ \textbf{Floor Area}: 504,0 \text{ m}^2 \\ \textbf{Terrace Area}: 281,0 \text{ m}^2 \\ \textbf{Swimming Pool Area}: 164,0 \text{ m}^2 \end{array}$ 

TOTAL Floor Area : 2.189,0 m<sup>2</sup> Terrace Area : 281,0 m<sup>2</sup>