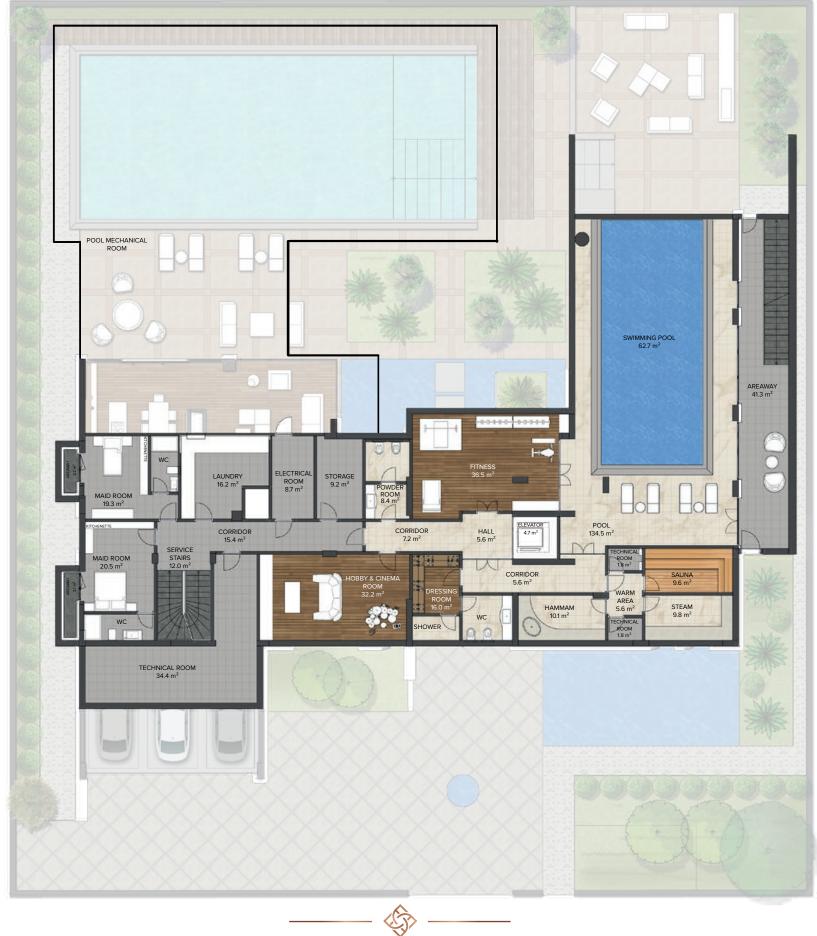

(J)

 $\begin{array}{l} \textbf{GROUND FLOOR} \\ \textbf{Floor Area}: 504,0 \text{ m}^2 \\ \textbf{Terrace Area}: 281,0 \text{ m}^2 \\ \textbf{Swimming Pool Area}: 164,0 \text{ m}^2 \end{array}$ 

TOTAL Floor Area : 2.189,0 m<sup>2</sup> Terrace Area : 281,0 m<sup>2</sup>