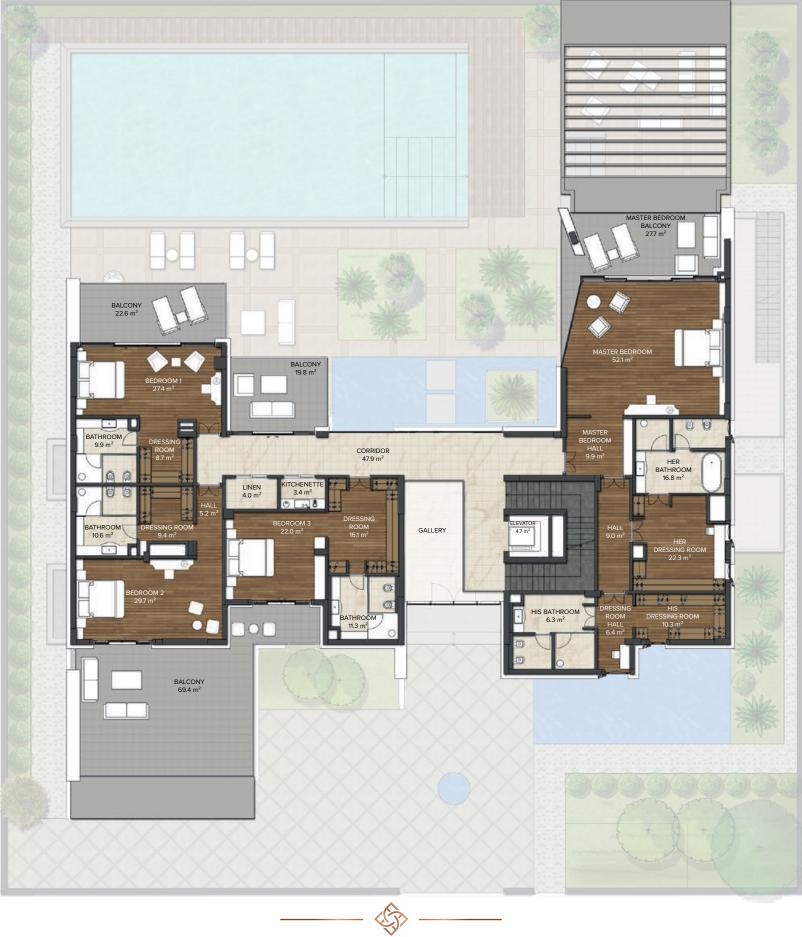

**CREEK MANSIONS** 









Clean modern design and an emphasis on glass create a functional design where minimal outer approaches allow for a maximal inner character to speak volumes. These spaces are the perfect canvas on which to express a desire for clean lines and an almost extravagant simplicity. Materials are of the highest quality, and a more muted approach within the open interior plans allow for greater personal expression in the details and the furnishing of art and individual pieces. **GROUND FLOOR** 



(J)

 $\begin{array}{l} \textbf{GROUND FLOOR} \\ \textbf{Floor Area}: 504,0 \text{ m}^2 \\ \textbf{Terrace Area}: 281,0 \text{ m}^2 \\ \textbf{Swimming Pool Area}: 164,0 \text{ m}^2 \end{array}$ 

TOTAL Floor Area : 2.189,0 m<sup>2</sup> Terrace Area : 281,0 m<sup>2</sup>





FIRST FLOOR Floor Area : 531,0 m<sup>2</sup> **ROOF FLOOR** 



## **BASEMENT FLOOR**



#### 1st BASEMENT FLOOR Floor Area : 548 m<sup>2</sup> 2nd BASEMENT FLOOR Floor Area: 571 m<sup>2</sup> \*2nd Basement is just for technical and maintenance purpose. Technical area level shown here is above 1.80 cm. The layout of the 2nd Basement has not been shown in this leaflet.



### **ERBIL HILLS SALES OFFICE**

100M Street, Golf Avenue, Erbil Hills District, No: 1 +964 750 908 4444 - 3333 | info@erbilhills.com

#### **ERBILHILLS.COM**

#### LEGAL DISCLAIMER:

All types will be delivered as shell & core structure without interior walls. In the floor plans on the brochure a sample floor plan is offered for interior design. Those sample floor plans are not in the scope of sales agreement. All roo