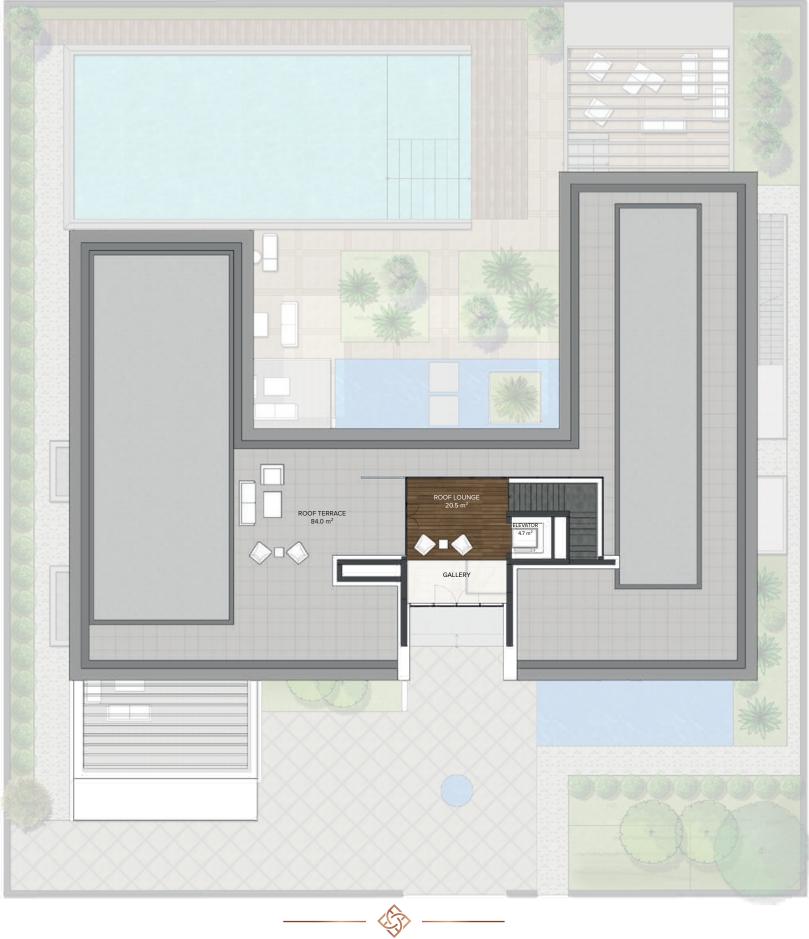

s on glass create a functional design where minimal outer approaches allow for a maximal inner character to speak volumes. These spaces are the perfect canvas on which to express a desire for clean lines and an almost extravagant simplicity. Materials are of the highest quality, and a more muted approach within the open interior plans allow for greater personal expression in the details and the furnishing of art and individual pieces. **GROUND FLOOR** 



(J)

 $\begin{array}{l} \textbf{GROUND FLOOR} \\ \textbf{Floor Area}: 504,0 \text{ m}^2 \\ \textbf{Terrace Area}: 281,0 \text{ m}^2 \\ \textbf{Swimming Pool Area}: 164,0 \text{ m}^2 \end{array}$ 

TOTAL Floor Area : 2.189,0 m<sup>2</sup> Terrace Area : 281,0 m<sup>2</sup>





FIRST FLOOR Floor Area : 531,0 m<sup>2</sup> **ROOF FLOOR** 



## **BASEMENT FLOOR**



#### 1st BASEMENT FLOOR Floor Area : 548 m<sup>2</sup> 2nd BASEMENT FLOOR Floor Area: 571 m<sup>2</sup> \*2nd Basement is just for technical and maintenance purpose. Technical area level shown here is above 1.80 cm. The layout of the 2nd Basement has not been shown in this leaflet.



### **ERBIL HILLS SALES OFFICE**

100M Street, Golf Avenue, Erbil Hills District, No: 1 +964 750 908 4444 - 3333 | info@erbilhills.com

#### **ERBILHILLS.COM**

#### LEGAL DISCLAIMER:

All types will be delivered as shell & core structure without interior walls. In the floor plans on the brochure a sample floor plan is offered for interior design. Those sample floor plans are not in the scope of sales agreement. All room dimensions are in metric and measured to structural elements a