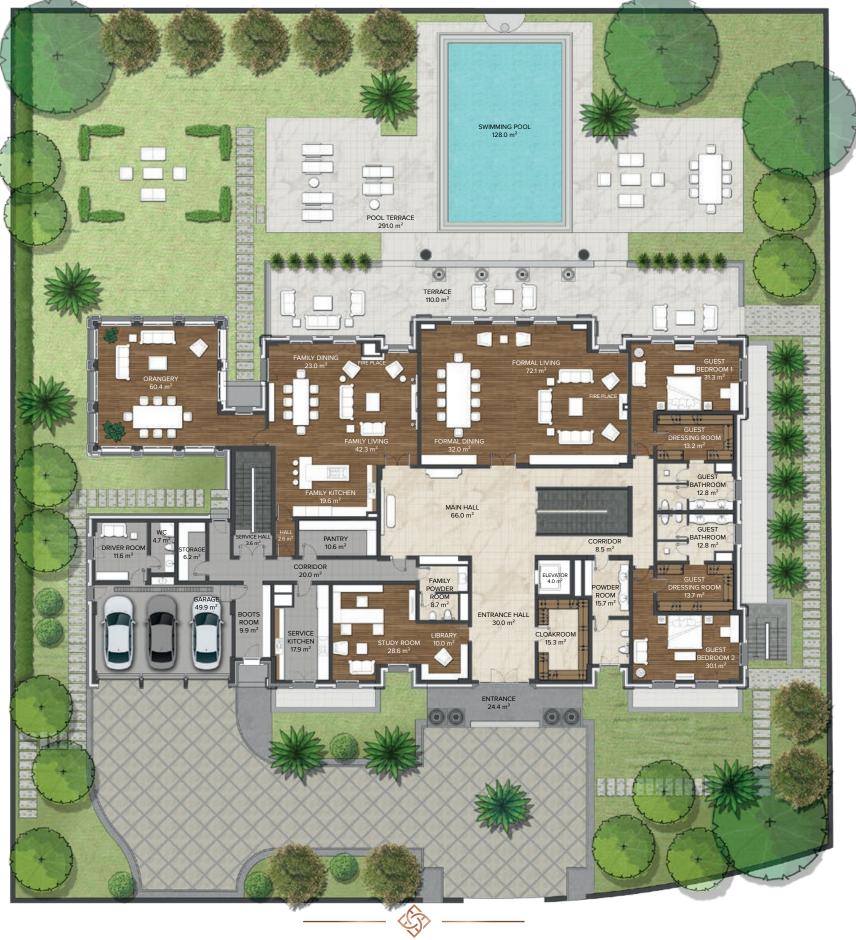

Contrasting tones and the finest of finishes allow for the expression and enjoyment of a lifestyle where sophistication is achieved with effortless good taste.

**GROUND FLOOR** 

**GROUND FLOOR** Floor Area : 773,0 m<sup>2</sup> Terrace Area : 401,0 m<sup>2</sup> Swimming Pool Area : 128,0 m<sup>2</sup> TOTAL Floor Area : 2.944,0 m<sup>2</sup> Terrace Area : 401,0 m<sup>2</sup>