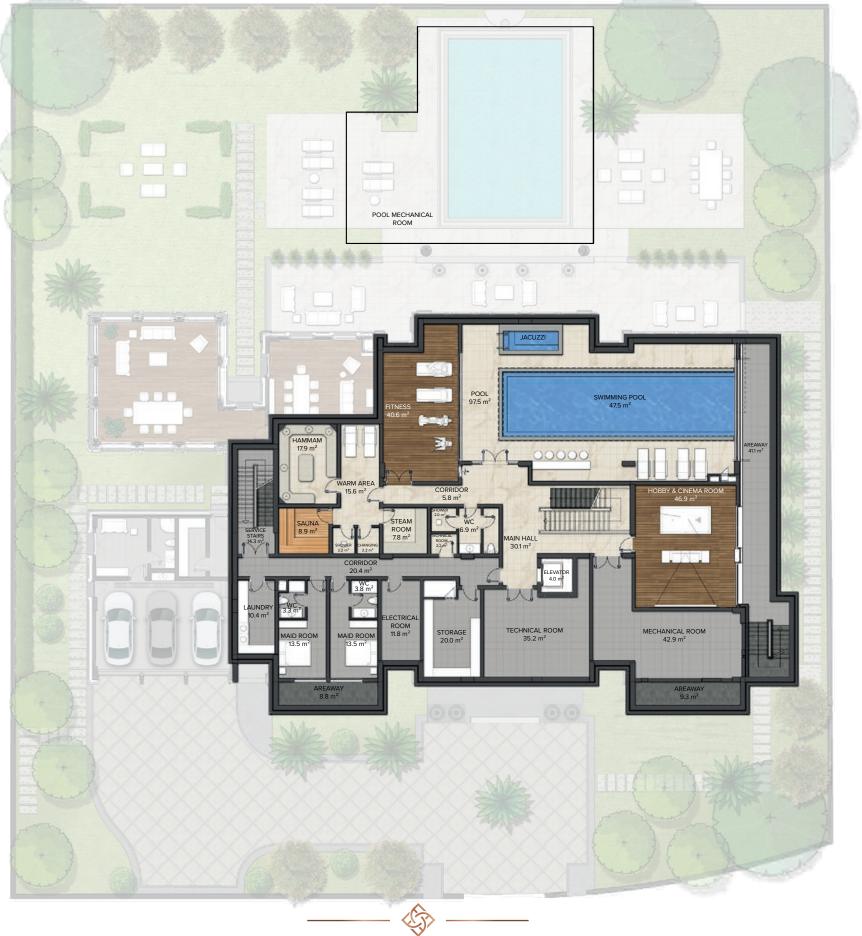

### **BASEMENT FLOOR**

 1st BASEMENT FLOOR

 Floor Area : 676 m<sup>2</sup>

 2nd BASEMENT FLOOR

 Floor Area: 430 m<sup>2</sup>

 \*2nd Basement is just for technical and maintenance purpose. Technical area level shown here is above 1.80 cm. The layout of the 2nd Basement has not been shown in this leaflet.