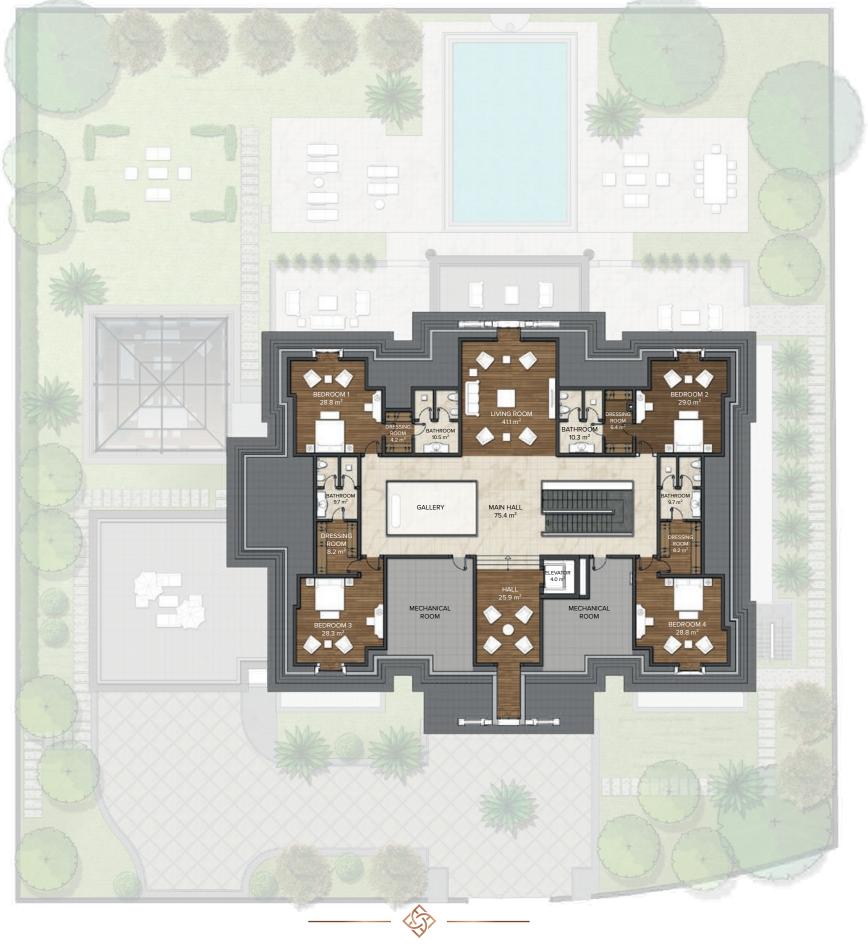

## **FIRST FLOOR**

FIRST FLOOR Floor Area : 691,0 m<sup>2</sup> **ROOF FLOOR** 

**ROOF FLOOR** Floor Area : 374,0 m<sup>2</sup>