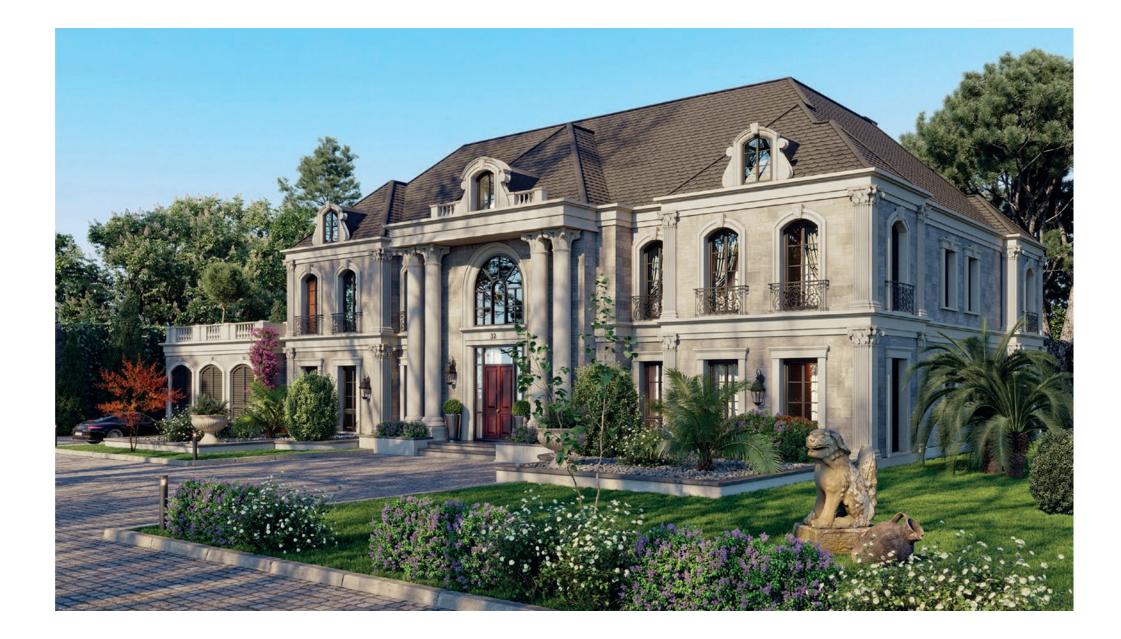

# CHATEAU D'AVIGNON

GOLF MANSIONS TYPE A

### CHATEAU D'AVIGNON GOLF MANSIONS / TYPE A

Blending the splendour of a French country estate with the sensibilities of a new reality, these mansions appeal with grand living spaces and storybook style. Soaring ceilings allow in light which gleams off the polish of a civilised and refined mode of living.

Contrasting tones and the finest of finishes allow for the expression and enjoyment of a lifestyle where sophistication is achieved with effortless good taste.

**GROUND FLOOR** 

**GROUND FLOOR** Floor Area : 773,0 m<sup>2</sup> Terrace Area : 401,0 m<sup>2</sup> Swimming Pool Area : 128,0 m<sup>2</sup> TOTAL Floor Area : 2.944,0 m<sup>2</sup> Terrace Area : 401,0 m<sup>2</sup>