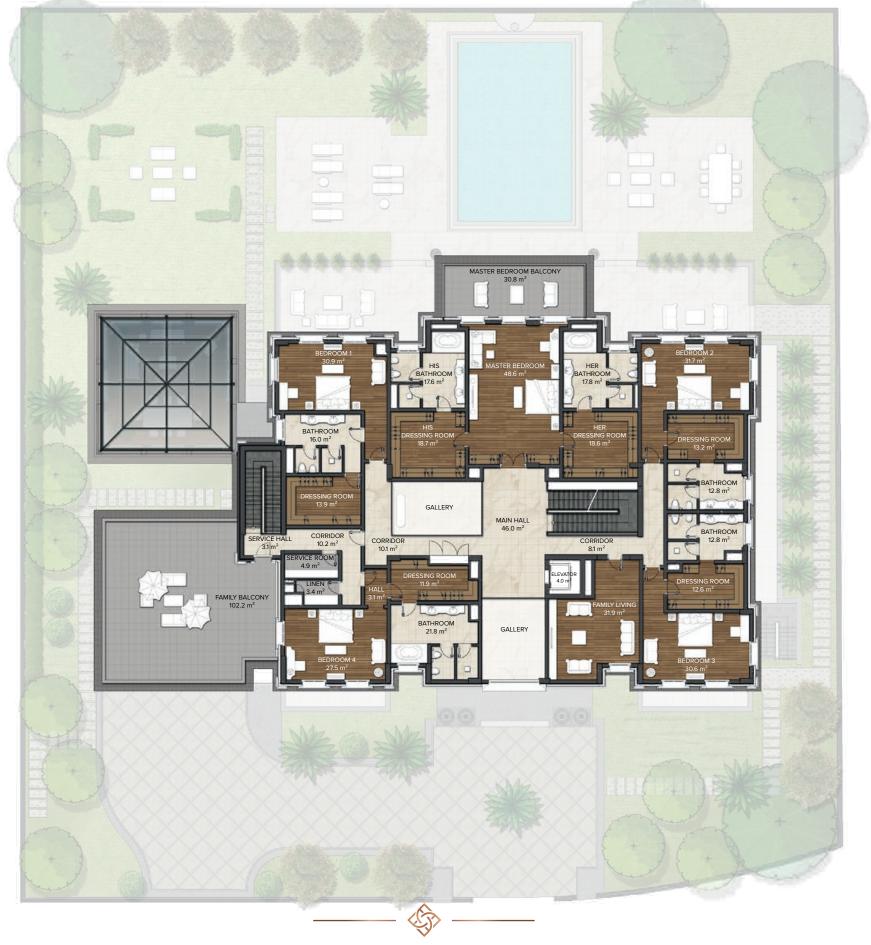

Contrasting tones and the finest of finishes allow for the expression and enjoyment of a lifestyle where sophistication is achieved with effortless good taste.

**GROUND FLOOR** 

**GROUND FLOOR** Floor Area : 773,0 m<sup>2</sup> Terrace Area : 401,0 m<sup>2</sup> Swimming Pool Area : 128,0 m<sup>2</sup> TOTAL Floor Area : 2.944,0 m<sup>2</sup> Terrace Area : 401,0 m<sup>2</sup>