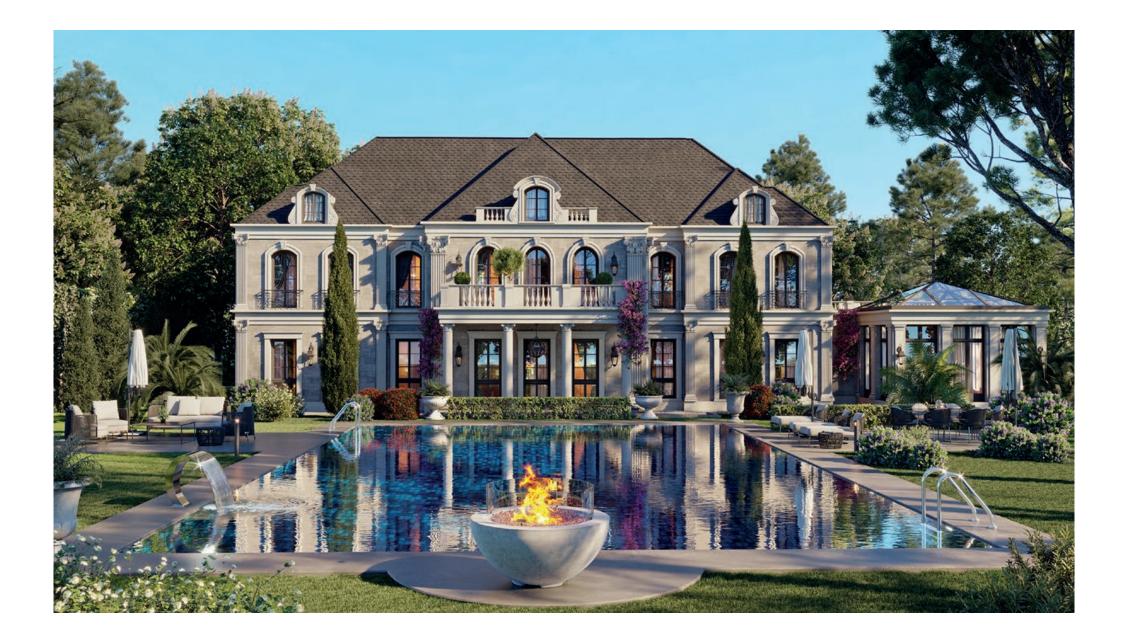

# CHATEAU D'AVIGNON

GOLF MANSIONS TYPE A

### CHATEAU D'AVIGNON GOLF MANSIONS / TYPE A

Blending the splendour of a French country estate with the sensibilities of a new reality, these mansions appeal with grand living spaces and storybook style. Soaring ceilings allow in light which gleams off the polish of a civilised and refined mode of living.

Contrasting tones and the finest of finishes allow for the expression and enjoyment of a lifestyle where sophistication is achieved with effortless good taste.

**GROUND FLOOR** 

**GROUND FLOOR** Floor Area : 773,0 m<sup>2</sup> Terrace Area : 401,0 m<sup>2</sup> Swimming Pool Area : 128,0 m<sup>2</sup> TOTAL Floor Area : 2.944,0 m<sup>2</sup> Terrace Area : 401,0 m<sup>2</sup>