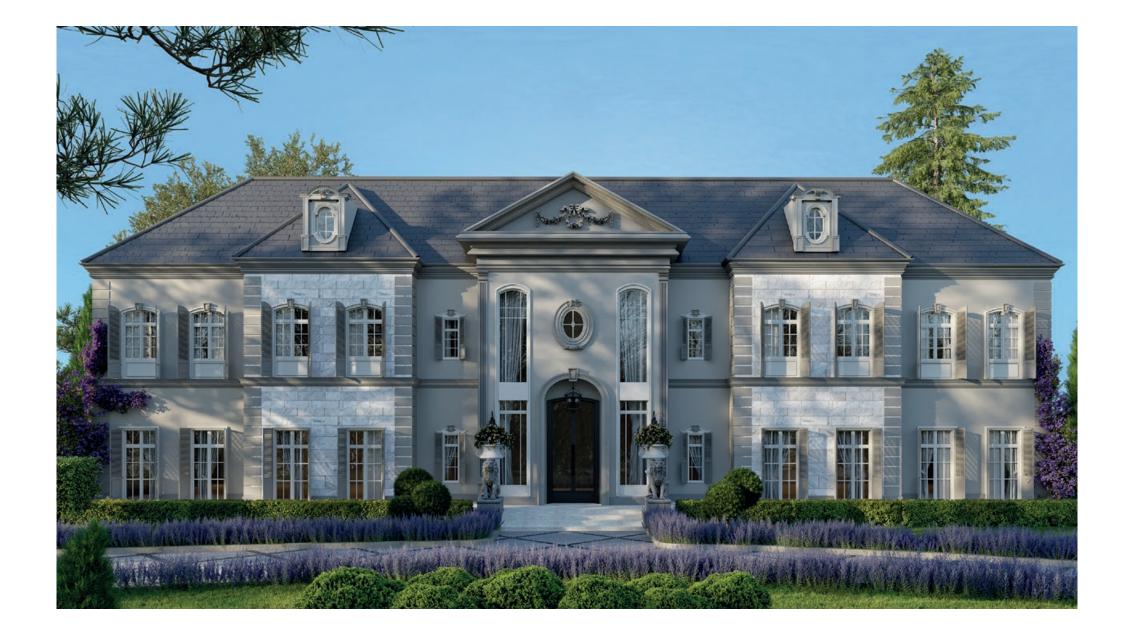

# CHATEAU D'AVIGNON

GOLF MANSIONS TYPE C

## CHATEAU D'AVIGNON GOLF MANSIONS / TYPE C

Blending the splendour of a French country estate with the sensibilities of a new reality, these mansions appeal with grand living spaces and storybook style. Soaring ceilings allow in light which gleams off the polish of a civilised and refined mode of living.

Contrasting tones and the finest of finishes allow for the expression and enjoyment of a lifestyle where sophistication is achieved with effortless good taste.

 $\begin{array}{l} \textbf{GROUND FLOOR} \\ \textbf{Floor Area : 736,0 m}^2 \\ \textbf{Terrace Area : 367,0 m}^2 \\ \textbf{Swimming Pool Area : 128,0 m}^2 \end{array}$ 