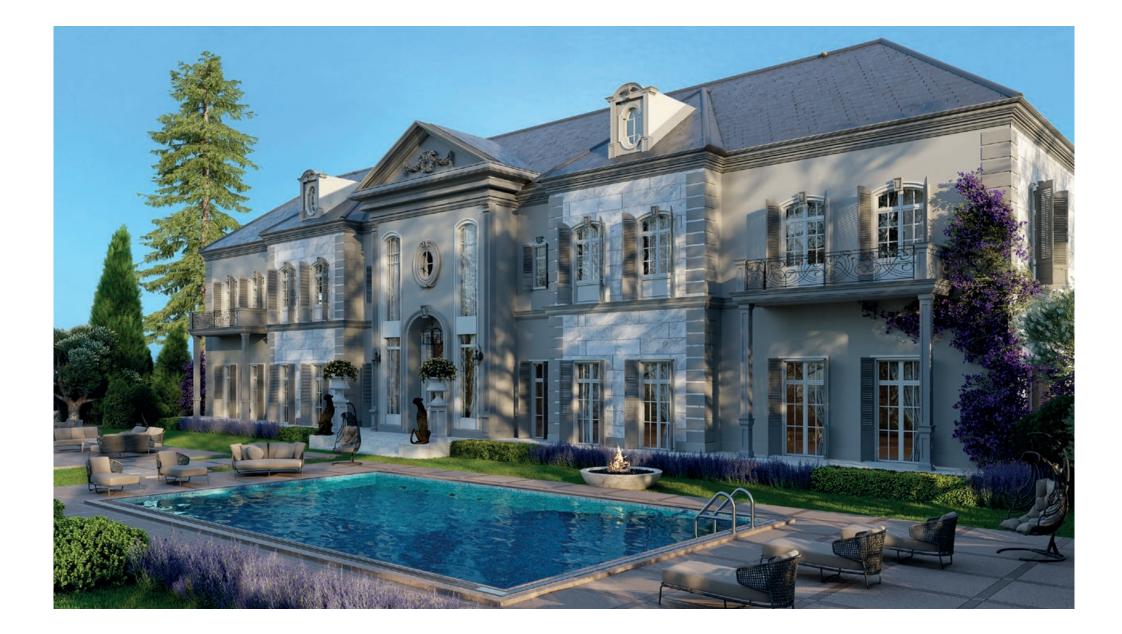

# CHATEAU D'AVIGNON

GOLF MANSIONS TYPE C

## CHATEAU D'AVIGNON GOLF MANSIONS / TYPE C

Blending the splendour of a French country estate with the sensibilities of a new reality, these mansions appeal with grand living spaces and storybook style. Soaring ceilings allow in light which gleams off the polish of a civilised and refined mode of living.

Contrasting tones and the finest of finishes allow for the expression and enjoyment of a lifestyle where sophistication is achieved with effortless good taste.

 $\begin{array}{l} \textbf{GROUND FLOOR} \\ \textbf{Floor Area : 736,0 m}^2 \\ \textbf{Terrace Area : 367,0 m}^2 \\ \textbf{Swimming Pool Area : 128,0 m}^2 \end{array}$ 