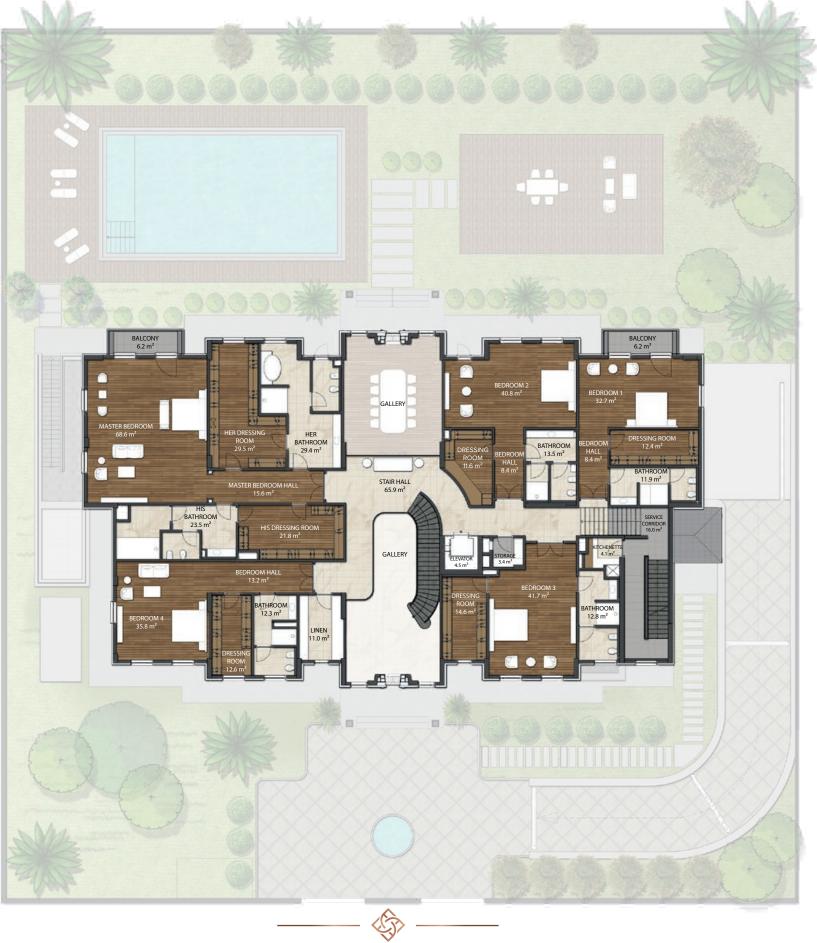

Contrasting tones and the finest of finishes allow for the expression and enjoyment of a lifestyle where sophistication is achieved with effortless good taste.

 $\begin{array}{l} \textbf{GROUND FLOOR} \\ \textbf{Floor Area : 736,0 m}^2 \\ \textbf{Terrace Area : 367,0 m}^2 \\ \textbf{Swimming Pool Area : 128,0 m}^2 \end{array}$ 