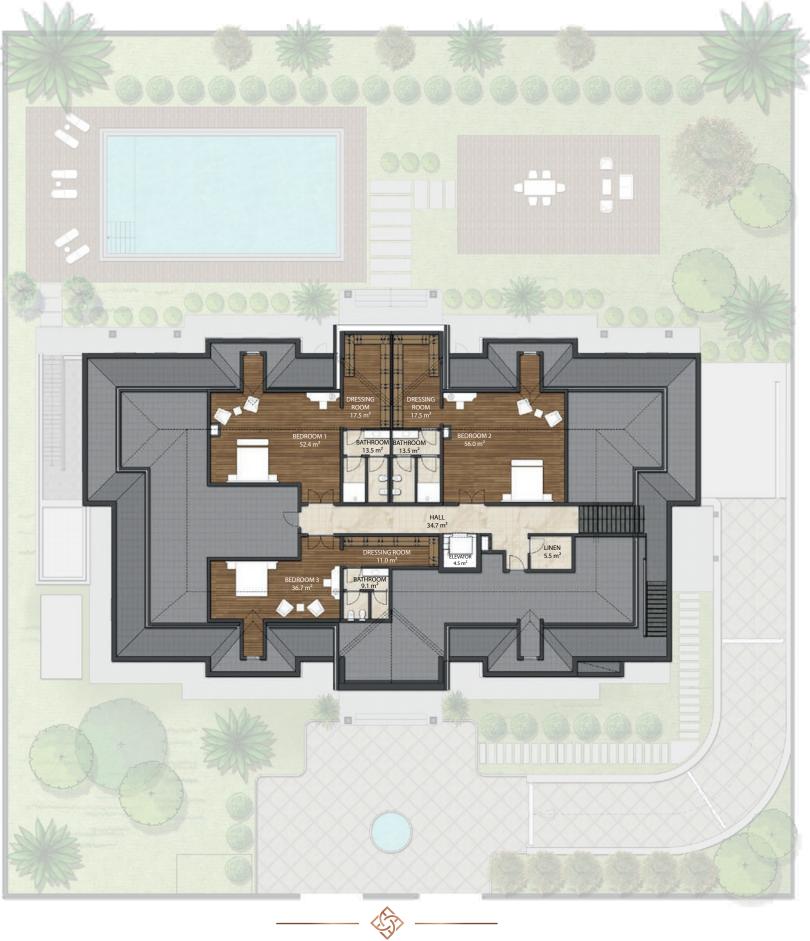

TOTAL Floor Area : 2.756,0 m<sup>2</sup> Terrace Area : 367,0 m<sup>2</sup> FIRST FLOOR

FIRST FLOOR Floor Area : 660,0 m<sup>2</sup>

ROOF FLOOR Floor Area : 298,0 m<sup>2</sup> **BASEMENT FLOOR** 

1st BASEMENT FLOOR Floor Area : 744 m<sup>2</sup> 2nd BASEMENT FLOOR Floor Area: 318 m<sup>2</sup> \*2nd Basement is just for technical and maintenance purpose. Technical area level shown here is above 1.80 cm. The layout of the 2nd Basement has not been shown in this leaflet.