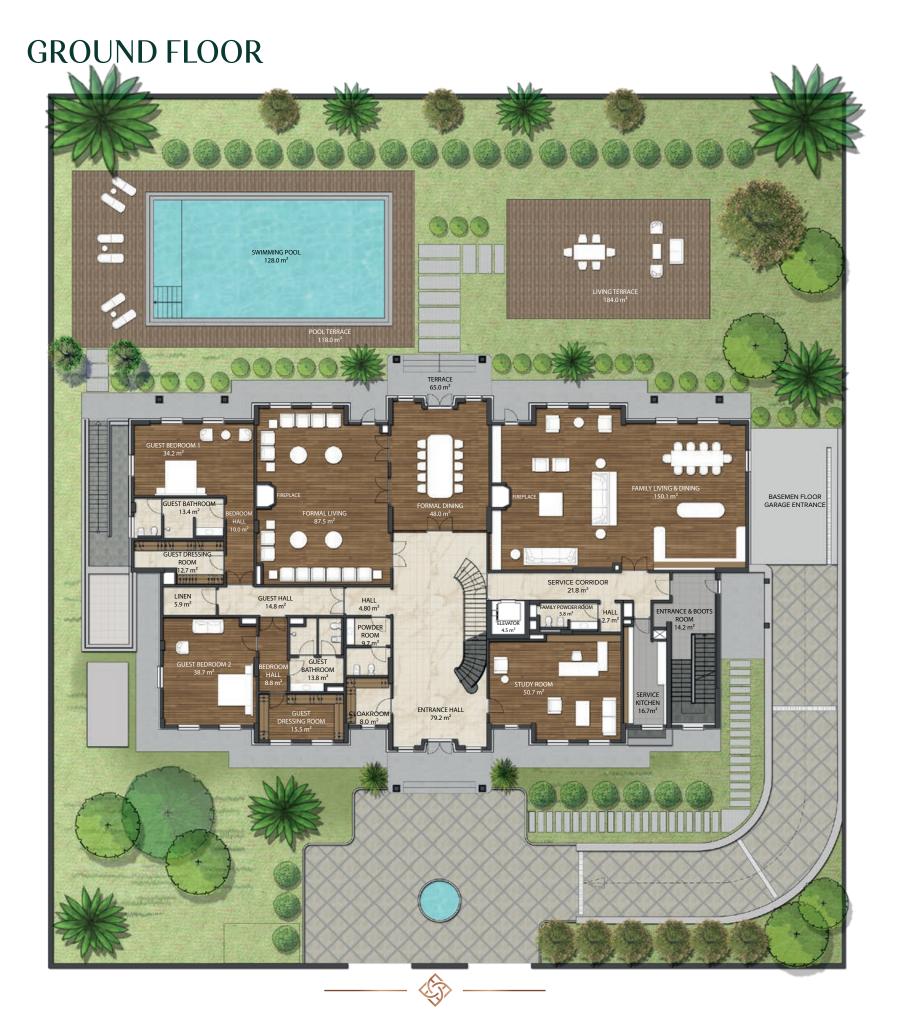

Contrasting tones and the finest of finishes allow for the expression and enjoyment of a lifestyle where sophistication is achieved with effortless good taste.

 $\begin{array}{l} \textbf{GROUND FLOOR} \\ \textbf{Floor Area : 736,0 m}^2 \\ \textbf{Terrace Area : 367,0 m}^2 \\ \textbf{Swimming Pool Area : 128,0 m}^2 \end{array}$ 

TOTAL Floor Area : 2.756,0 m<sup>2</sup> Terrace Area : 367,0 m<sup>2</sup> FIRST FLOOR

FIRST FLOOR Floor Area : 660,0 m<sup>2</sup>

ROOF FLOOR Floor Area : 298,0 m<sup>2</sup> **BASEMENT FLOOR** 

1st BASEMENT FLOOR Floor Area : 744 m<sup>2</sup> 2nd BASEMENT FLOOR Floor Area: 318 m<sup>2</sup> \*2nd Basement is just for technical and maintenance purpose. Technical area level shown here is above 1.80 cm. The layout of the 2nd Basement has not been shown in this leaflet.