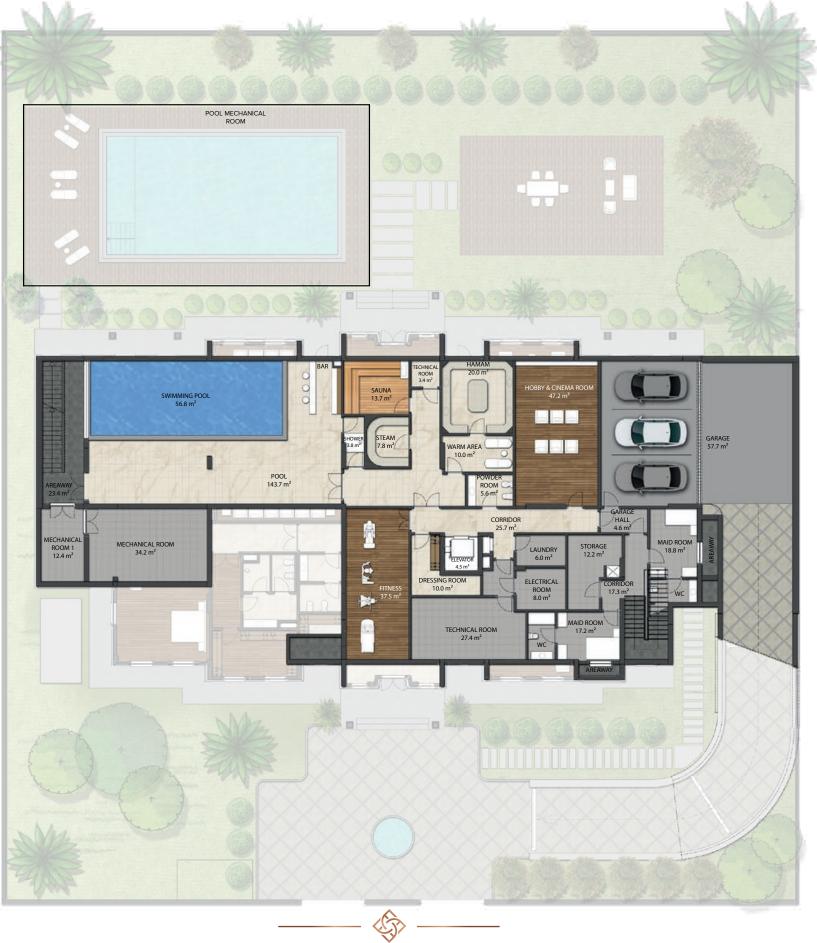

TOTAL Floor Area : 2.756,0 m<sup>2</sup> Terrace Area : 367,0 m<sup>2</sup> FIRST FLOOR

FIRST FLOOR Floor Area : 660,0 m<sup>2</sup>

ROOF FLOOR Floor Area : 298,0 m<sup>2</sup> **BASEMENT FLOOR** 

1st BASEMENT FLOOR Floor Area : 744 m<sup>2</sup> 2nd BASEMENT FLOOR Floor Area: 318 m<sup>2</sup> \*2nd Basement is just for technical and maintenance purpose. Technical area level shown here is above 1.80 cm. The layout of the 2nd Basement has not been shown in this leaflet.