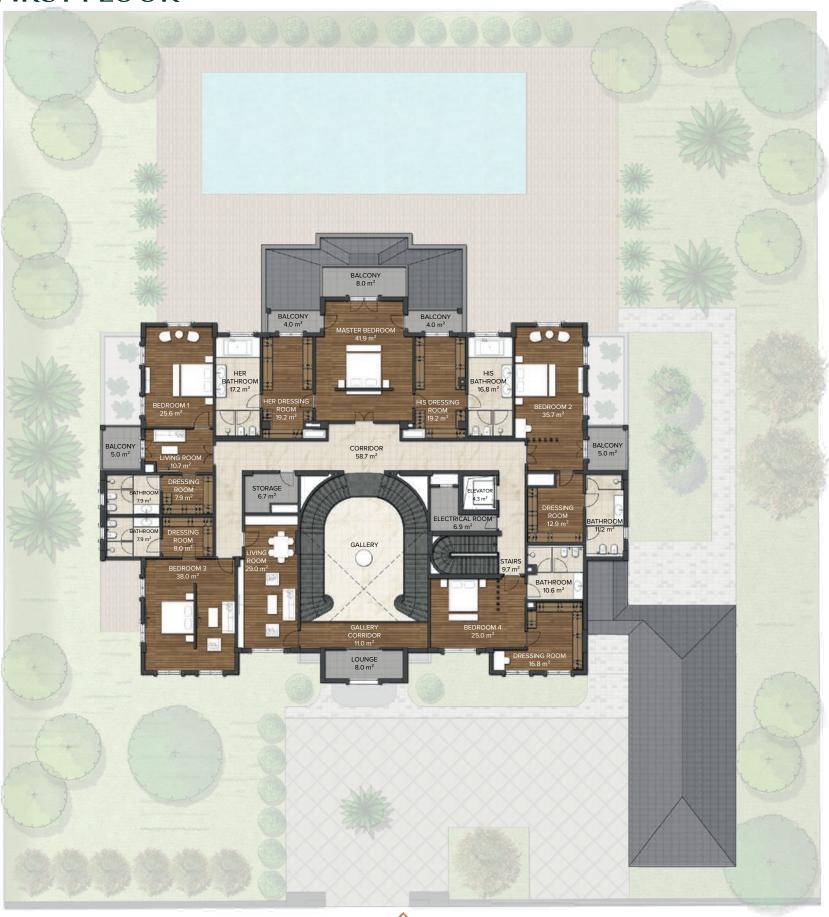

## CHATEAU D'AVIGNON

GOLF MANSIONS / TYPE D





Blending the splendour of a French country estate with the sensibilities of a new reality, these mansions appeal with grand living spaces and storybook style. Soaring ceilings allow in light which gleams off the polish of a civilised and refined mode of living.

Contrasting tones and the finest of finishes allow for the expression and enjoyment of a lifestyle where sophistication is achieved with effortless good taste.

# **GROUND FLOOR** HALLWAY 31.8 m<sup>2</sup> SERVICE KITCHEN 23.2 m<sup>2</sup> CLOAKROOM 7.8 m<sup>2</sup>

GROUND FLOOR Floor Area : 737,0 m<sup>2</sup> Terrace Area : 320,0 m<sup>2</sup> Swimming Pool Area : 150,0 m<sup>2</sup> TOTAL

Floor Area : 2.614,0 m<sup>2</sup> Terrace Area : 320,0 m<sup>2</sup>

## FIRST FLOOR







# **BASEMENT FLOOR** POOL MECHANICAL ROOM CORRIDOR 5.2 m<sup>2</sup> SAUNA&STEAM STORAGE 6.7 m<sup>2</sup> CORRIDOR 34.8 m<sup>2</sup> TECHNICAL ROOM 2 26.9 m<sup>2</sup>



\*2nd Basement is just for technical and maintenance purpose. Technical area level shown here is above 1.80 cm. The layout of the 2nd Basement has not been shown in this leaflet.



### ERBIL HILLS GUEST HOUSE

100M Street, Golf Avenue, Erbil Hills District, No: 1 +964 750 908 4444 - 3333 | info@erbilhills.com

### **ERBILHILLS.COM**

#### LEGAL DISCLAIMER:

All types will be delivered as shell & core structure without interior walls. In the floor plans on the brochure a sample floor plan is offered for interior design. Those sample floor plans are not in the scope of sales agreement. All room dimensions are in m