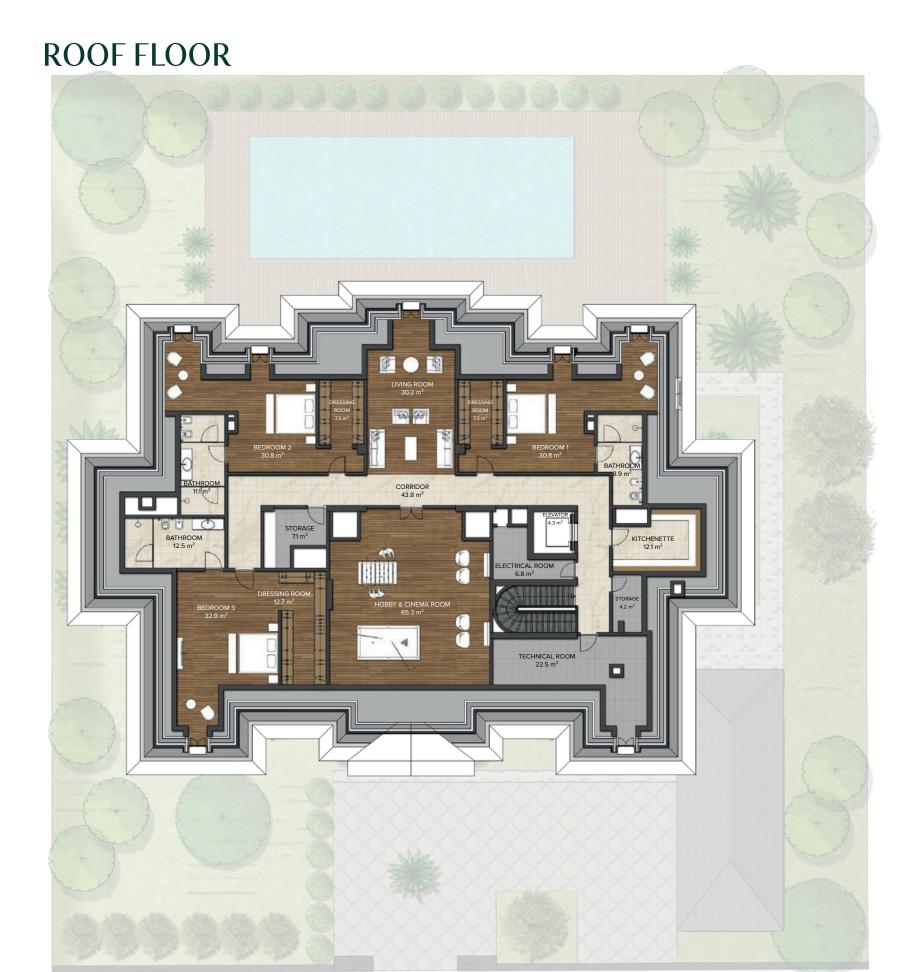

CHATEAU D'AVIGNON

GOLF MANSIONS / TYPE D





Blending the splendour of a French country estate with the sensibilities of a new reality, these mansions appeal with grand living spaces and storybook style. Soaring ceilings allow in light which gleams off the polish of a civilised and refined mode of living.

Contrasting tones and the finest of finishes allow for the expression and enjoyment of a lifestyle where sophistication is achieved with effortless good taste.

# **GROUND FLOOR** HALLWAY 31.8 m<sup>2</sup> SERVICE KITCHEN 23.2 m<sup>2</sup> CLOAKROOM 7.8 m<sup>2</sup>

GROUND FLOOR Floor Area : 737,0 m<sup>2</sup> Terrace Area : 320,0 m<sup>2</sup> Swimming Pool Area : 150,0 m<sup>2</sup> TOTAL

Floor Area : 2.614,0 m<sup>2</sup> Terrace Area : 320,0 m<sup>2</sup>

## FIRST FLOOR







# **BASEMENT FLOOR** POOL MECHANICAL ROOM CORRIDOR 5.2 m<sup>2</sup> SAUNA&STEAM STORAGE 6.7 m<sup>2</sup> CORRIDOR 34.8 m<sup>2</sup> TECHNICAL ROOM 2 26.9 m<sup>2</sup>



\*2nd Basement is just for technical and maintenance purpose. Technical area level shown here is above 1.80 cm. The layout of the 2nd Basement has not been shown in this leaflet.



### ERBIL HILLS GUEST HOUSE

100M Street, Golf Avenue, Erbil Hills District, No: 1 +964 750 908 4444 - 3333 | info@erbilhills.com

### **ERBILHILLS.COM**

#### LEGAL DISCLAIMER:

All types will be delivered as shell & core structure without interior walls. In the floor plans on the brochure a sample floor plan is offered for interior design. Those sample floor plans are not in the scope of sales agreement. All room dimensions are in met