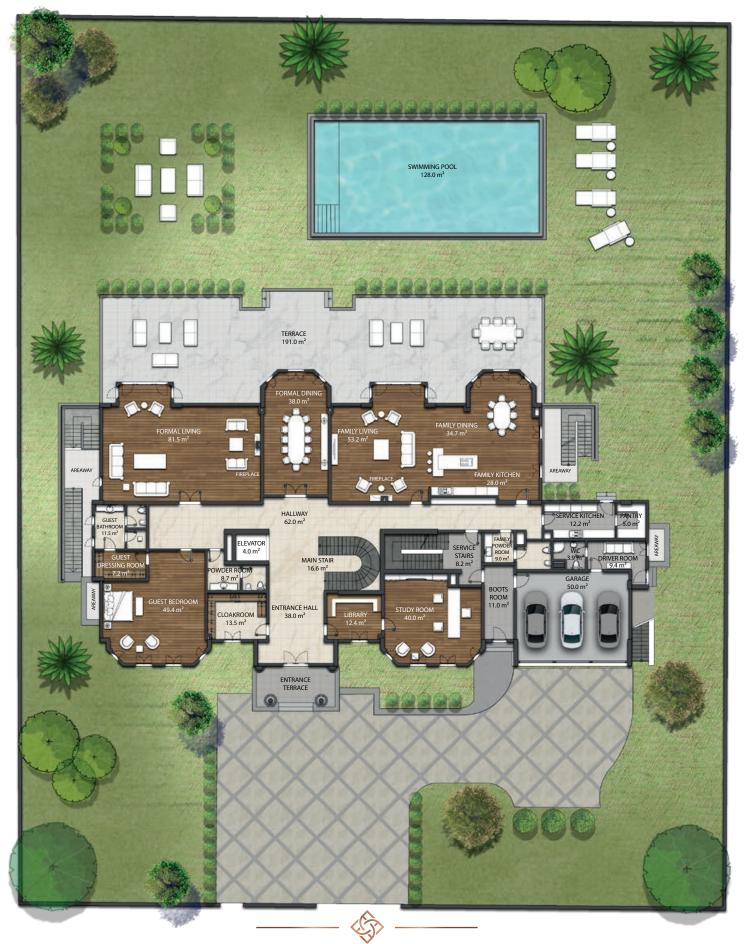

### **GROUND FLOOR**

GROUND FLOOR Floor Area : 656,0 m<sup>2</sup> Terrace Area : 191,0 m<sup>2</sup> Swimming Pool Area : 128,0 m<sup>2</sup> TOTAL
Floor Area: 2.491 m<sup>2</sup>
Ground Floor Terrace Area: 191,0 m<sup>2</sup>
Roof Floor Terrace Area: 205,0 m<sup>2</sup>