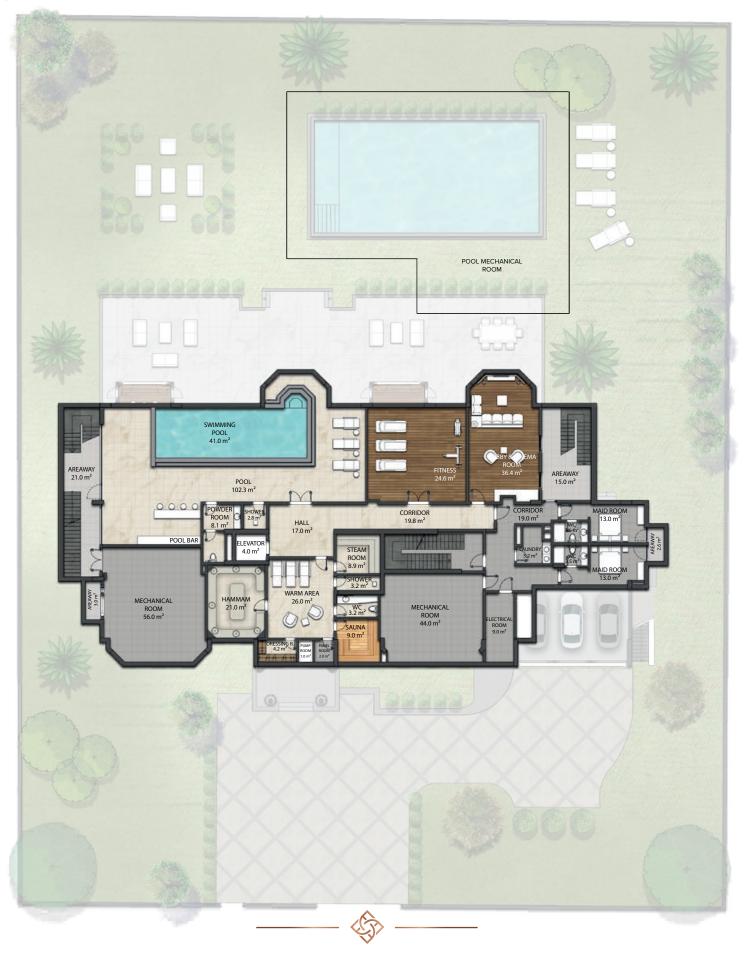

# **BASEMENT FLOOR**

1st BASEMENT FLOOR Floor Area : 698 m<sup>2</sup> 2nd BASEMENT FLOOR Floor Area: 451 m<sup>2</sup>

\*2nd Basement is just for technical and maintenance purpose. Technical area level shown here is above 1.80 cm. The layout of the 2nd Basement has not been shown in this leaflet.