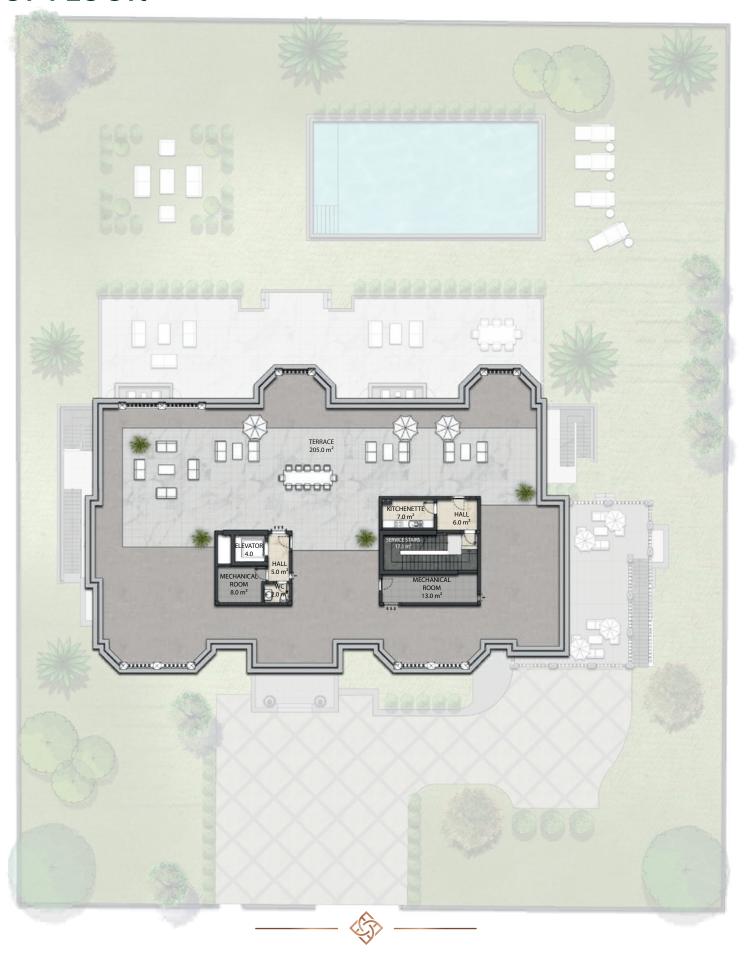

# ROOF FLOOR

ROOF FLOOR Floor Area : 65,0 m<sup>2</sup> Terrace Area : 205,0 m<sup>2</sup>