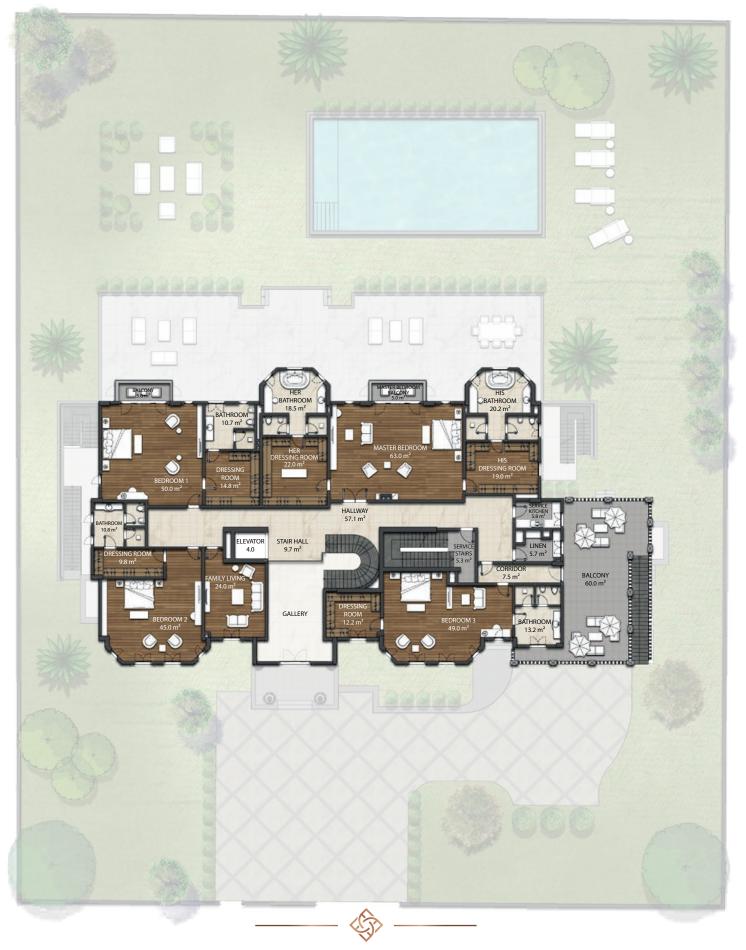

AVIGNON

GOLF MANSIONS TYPE E



### CHATEAU D'AVIGNON

GOLF MANSIONS / TYPE E





Blending the splendour of a French country estate with the sensibilities of a new reality, these mansions appeal with grand living spaces and storybook style. Soaring ceilings allow in light which gleams off the polish of a civilised and refined mode of living.

Contrasting tones and the finest of finishes allow for the expression and enjoyment of a lifestyle where sophistication is achieved with effortless good taste.

### **GROUND FLOOR**



GROUND FLOOR Floor Area : 656,0 m<sup>2</sup> Terrace Area : 191,0 m<sup>2</sup> Swimming Pool Area : 128,0 m<sup>2</sup> TOTAL
Floor Area: 2.491 m<sup>2</sup>
Ground Floor Terrace Area: 191,0 m<sup>2</sup>
Roof Floor Terrace Area: 205,0 m<sup>2</sup>

# FIRST FLOOR



# ROOF FLOOR



ROOF FLOOR Floor Area : 65,0 m<sup>2</sup> Terrace Area : 205,0 m<sup>2</sup>

# **BASEMENT FLOOR**



1st BASEMENT FLOOR Floor Area : 698 m<sup>2</sup> 2nd BASEMENT FLOOR Floor Area: 451 m<sup>2</sup>

\*2nd Basement is just for technical and maintenance purpose. Technical area level shown here is above 1.80 cm. The layout of the 2nd Basement has not been shown in this leaflet.



#### ERBIL HILLS GUEST HOUSE

100M Street, Golf Avenue, Erbil Hills District, No: 1 +964 750 908 4444 - 3333 | info@erbilhills.com

#### **ERBILHILLS.COM**

#### LEGAL DISCLAIMER:

All types will be delivered as shell & core structure without interior walls. In the floor plans on the brochure a sample floor plan is offered for interior design. Those sample floor plans are not in the scope of sa