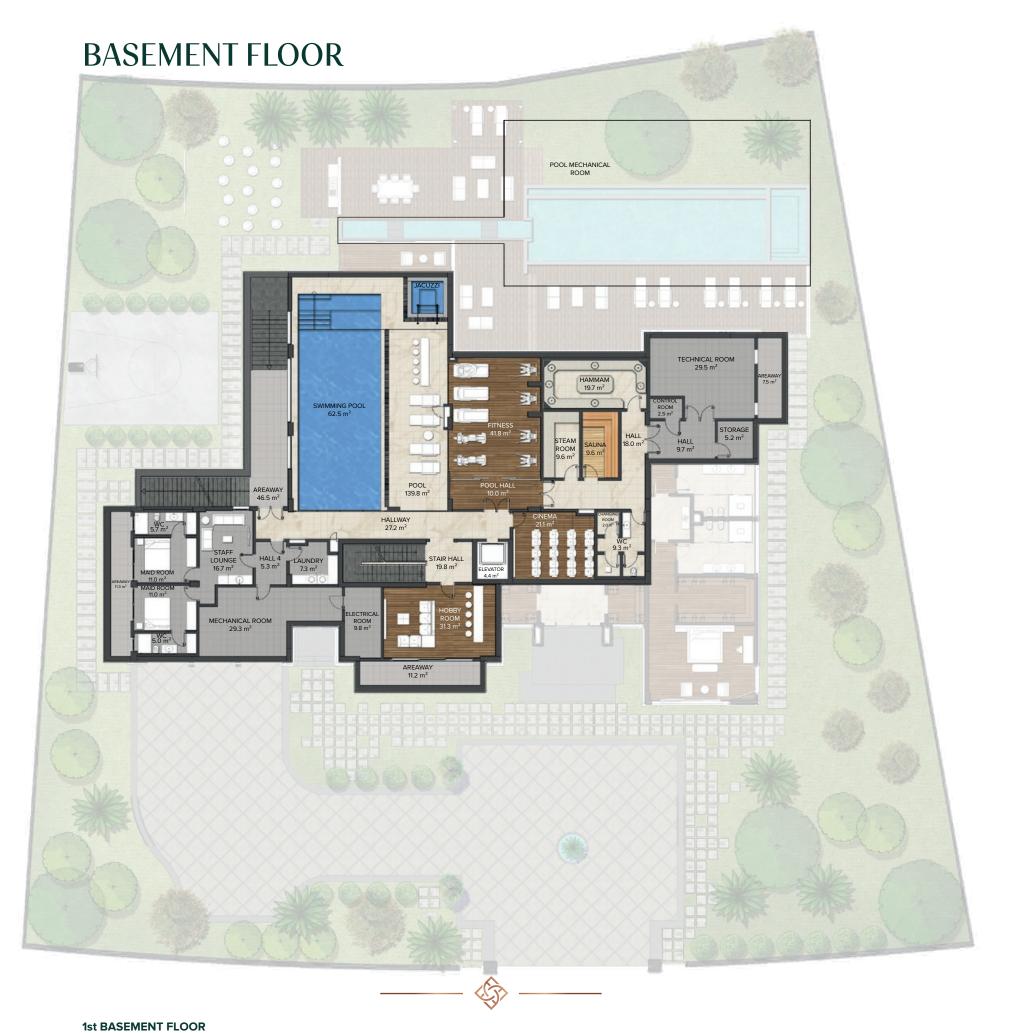

FIRST FLOOR Floor Area : 637,0 m<sup>2</sup>

**ROOF FLOOR** Floor Area : 53,0 m<sup>2</sup>

Floor Area : 660 m<sup>2</sup> **2nd BASEMENT FLOOR** Floor Area: 317 m<sup>2</sup> \*2nd Basement is just for technical and maintenance purpose. Technical area level shown here is above 1.80 cm. The layout of the 2nd Basement has not been shown in this leaflet.