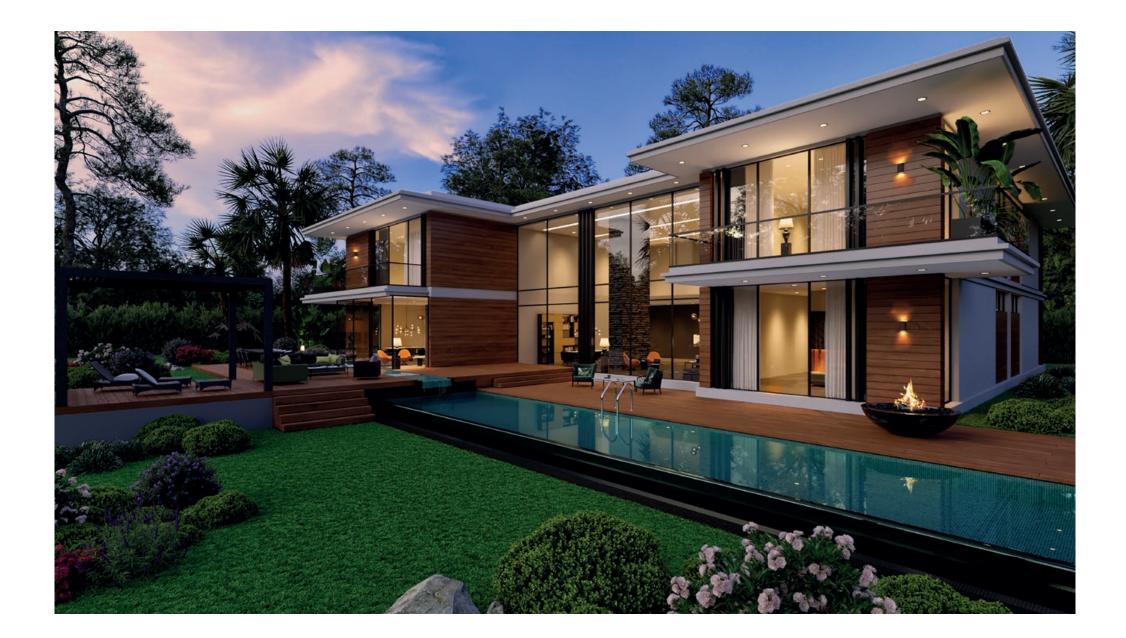

## **PALM SPRINGS**

GOLF MANSIONS

Clean modern design and an emphasis on glass create a functional design where minimal outer approaches allow for a maximal inner character to speak volumes. These spaces are the perfect canvas on which to express a desire for clean lines and an almost extravagant simplicity. Materials are of the highest quality, and a more muted approach within the open interior plans allow for greater personal expression in the details and the furnishing of art and individual pieces.