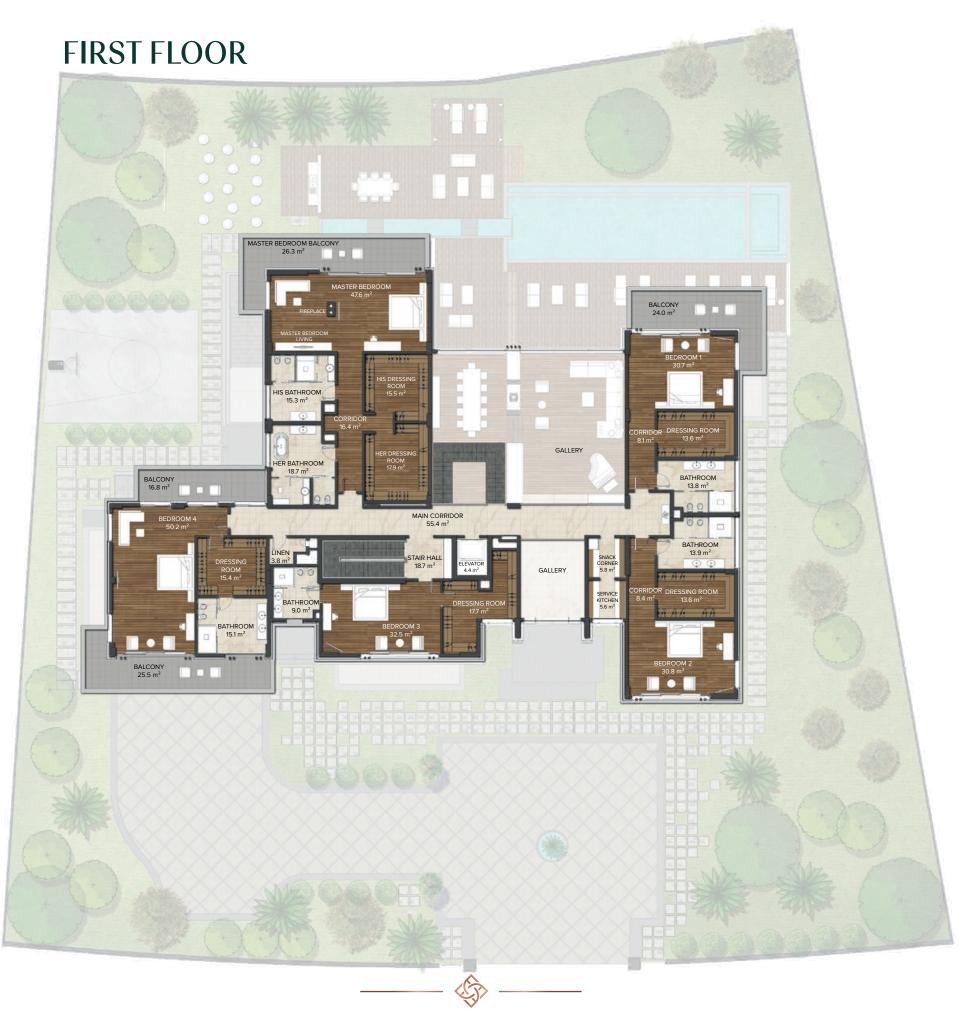

FIRST FLOOR Floor Area : 637,0 m<sup>2</sup>

**ROOF FLOOR** Floor Area : 53,0 m<sup>2</sup>

Floor Area : 660 m<sup>2</sup> **2nd BASEMENT FLOOR** Floor Area: 317 m<sup>2</sup> \*2nd Basement is just for technical and maintenance purpose. Technical area level shown here is above 1.80 cm. The layout of the 2nd Basement has not been shown in this leaflet.