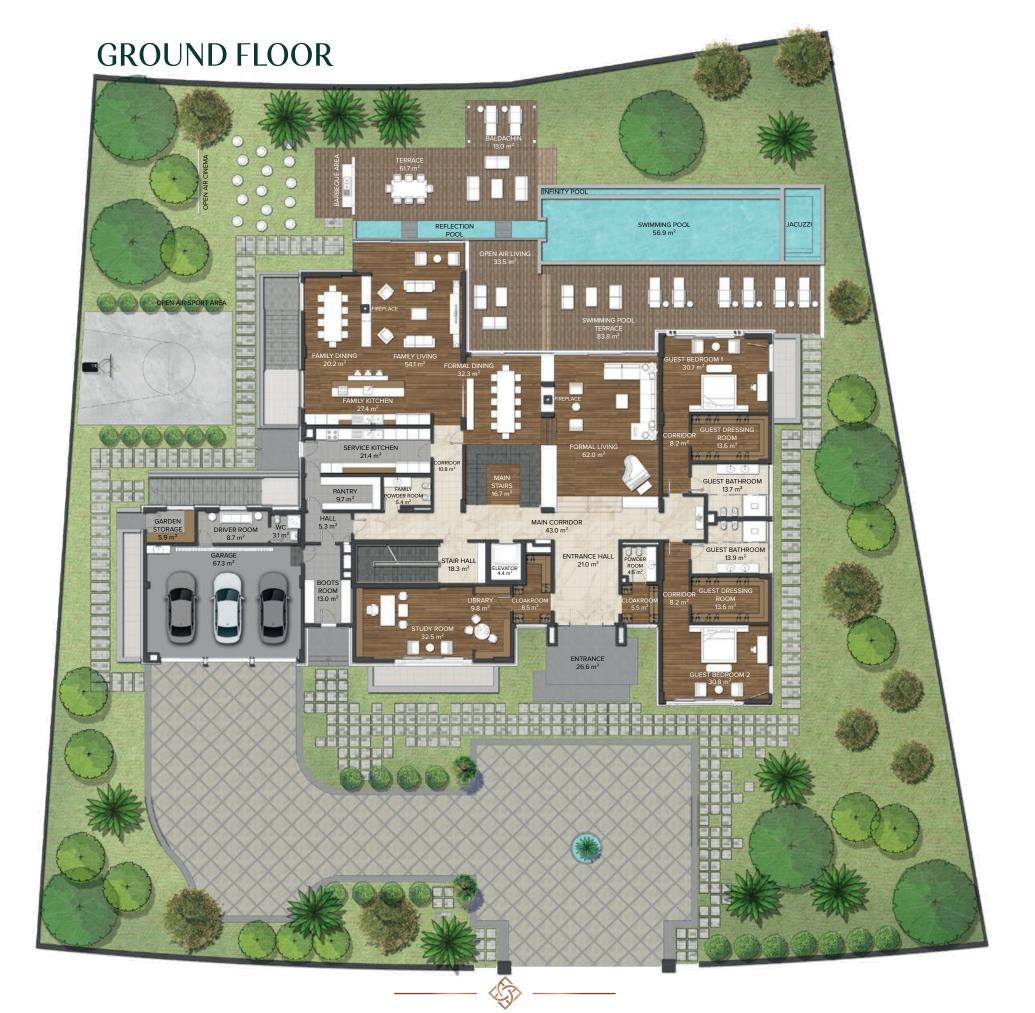

**GROUND FLOOR** Floor Area : 702,0 m<sup>2</sup> Terrace Area : 192,0 m<sup>2</sup> Swimming Pool Area : 56,9 m<sup>2</sup> **TOTAL** Floor Area : 2.369 m<sup>2</sup> Terrace Area : 192,0 m<sup>2</sup>