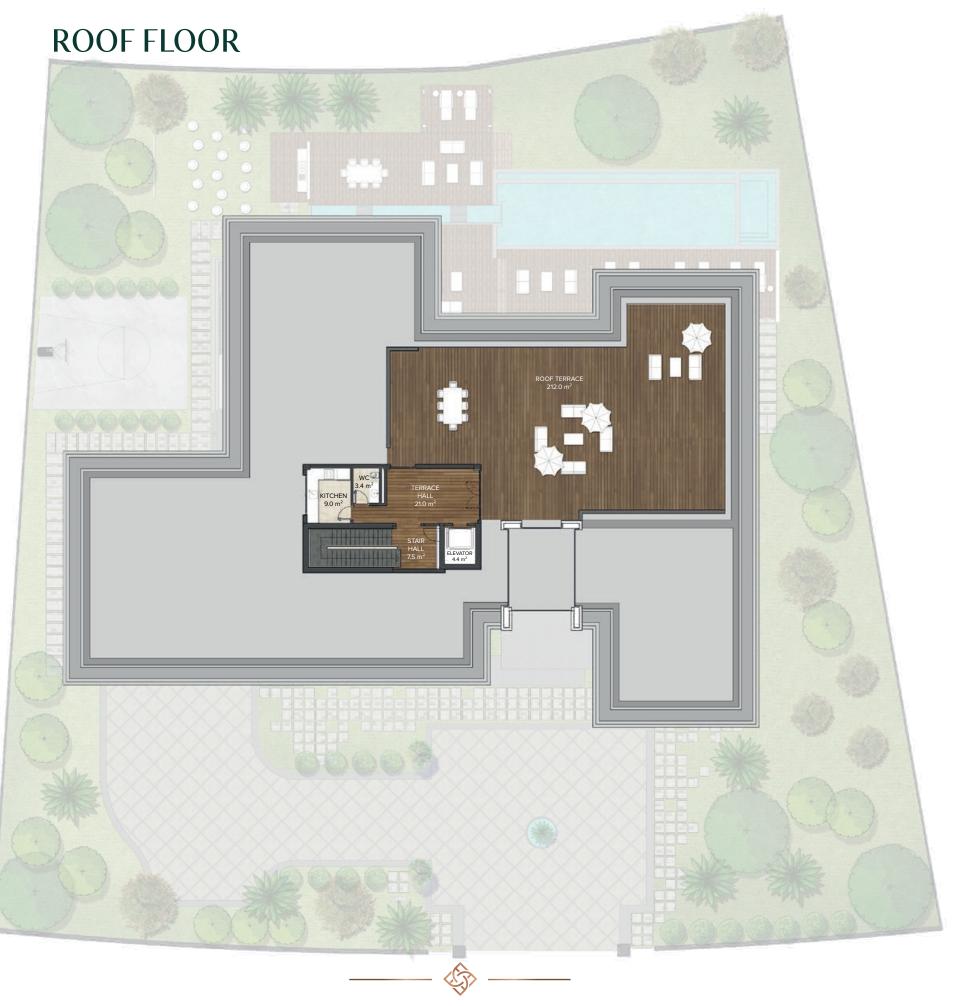

FIRST FLOOR Floor Area : 637,0 m<sup>2</sup>

**ROOF FLOOR** Floor Area : 53,0 m<sup>2</sup>

Floor Area : 660 m<sup>2</sup> **2nd BASEMENT FLOOR** Floor Area: 317 m<sup>2</sup> \*2nd Basement is just for technical and maintenance purpose. Technical area level shown here is above 1.80 cm. The layout of the 2nd Basement has not been shown in this leaflet.