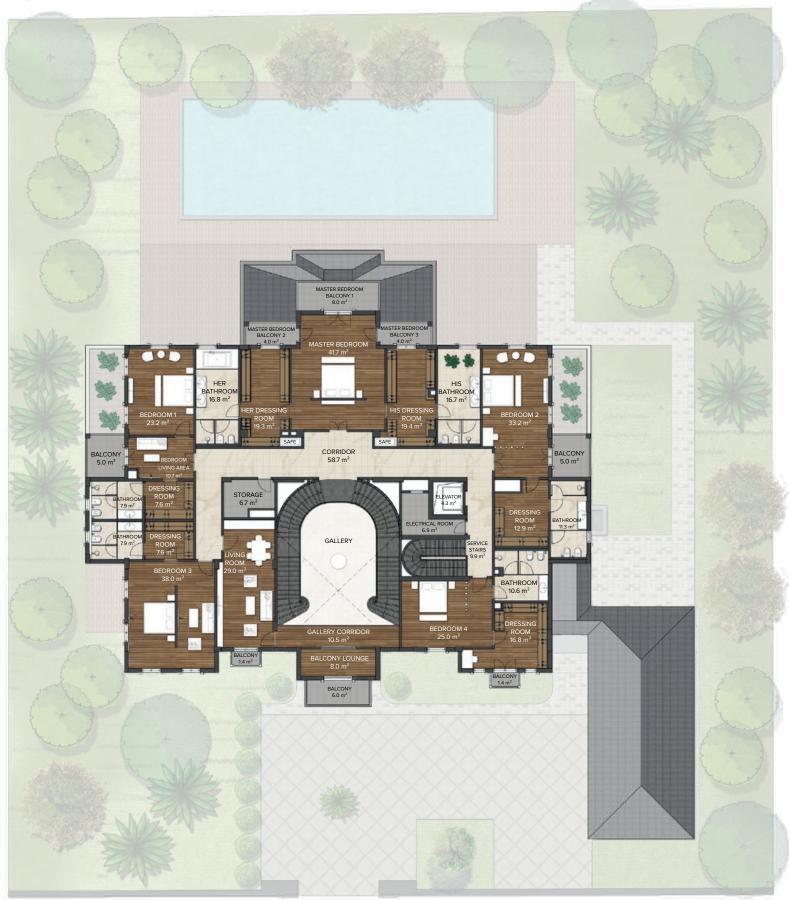

## TOSCANA

GOLF MANSIONS TYPE A



## TOSCANA GOLF MANSIONS / TYPE A





A courtyard approach which emphasises family gatherings and a garden-like existence. Here home is a place that recalls warm evenings dining alfresco and daytime shaded retreats from an abundantly sunshine-drenched landscape.

Refreshed by colourful sprays of flowers and ornamental pools which recall a distinctly Italian-style sweep of Mediterranean grace, each day possesses a charm.

# **GROUND FLOOR** SWIMMING POOL 150.0 m<sup>2</sup> GUEST CORRIDOR 17.5 m<sup>2</sup> FAMILY KITCHEN 24.3 m<sup>2</sup> SERVICE KITCHEN 23.2 m<sup>2</sup> ENTRANCE HALL 79.0 m<sup>2</sup> BOOTS ROOM 9.1 m<sup>2</sup> CLOAKROOM 7.7 m<sup>2</sup> MAIN ENTRANCE 8.4 m<sup>2</sup>



## FIRST FLOOR



## **BASEMENT FLOOR**





1st BASEMENT FLOOR Floor Area : 604 m<sup>2</sup> 2nd BASEMENT FLOOR Floor Area: 339 m<sup>2</sup>

\*2nd Basement is just for technical and maintenance purpose. Technical area level shown here is above 1.80 cm. The layout of the 2nd Basement has not been shown in this leaflet.

#### **ERBIL HILLS GUEST HOUSE**

100M Street, Golf Avenue, Erbil Hills District, No: 1 +964 750 908 4444 - 3333 | info@erbilhills.com

#### **ERBILHILLS.COM**

#### LEGAL DISCLAIMER:

All types will be delivered as shell & core structure without interior walls. In the floor plans on the brochure a sample floor plan is offered for interior design. Those sample floor plans are not in the scope of sales agreement. All room dimensions are in metric and measured to structural elements and e