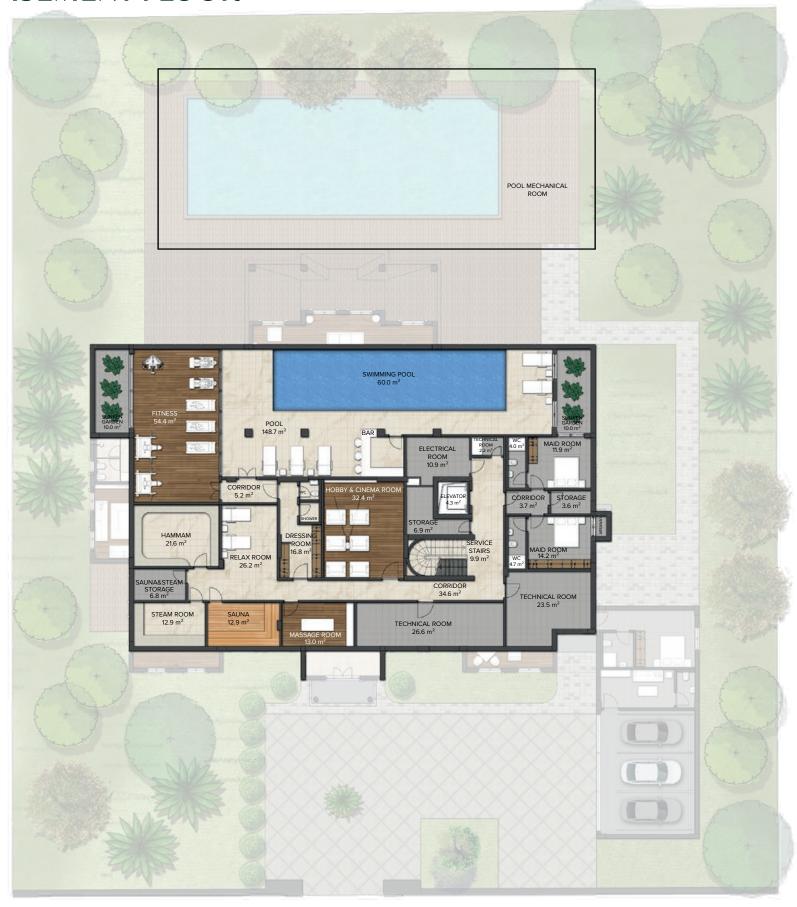

## **BASEMENT FLOOR**

1st BASEMENT FLOOR Floor Area : 604 m<sup>2</sup> 2nd BASEMENT FLOOR Floor Area: 339 m<sup>2</sup>

\*2nd Basement is just for technical and maintenance purpose. Technical area level shown here is above 1.80 cm. The layout of the 2nd Basement has not been shown in this leaflet.