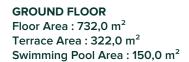

# **GROUND FLOOR** SWIMMING POOL 150.0 m<sup>2</sup> GUEST CORRIDOR 17.5 m<sup>2</sup> FAMILY KITCHEN 24.3 m<sup>2</sup> SERVICE KITCHEN 23.2 m<sup>2</sup> ENTRANCE HALL 79.0 m<sup>2</sup> BOOTS ROOM 9.1 m<sup>2</sup> CLOAKROOM 7.7 m<sup>2</sup> MAIN ENTRANCE 8.4 m<sup>2</sup>