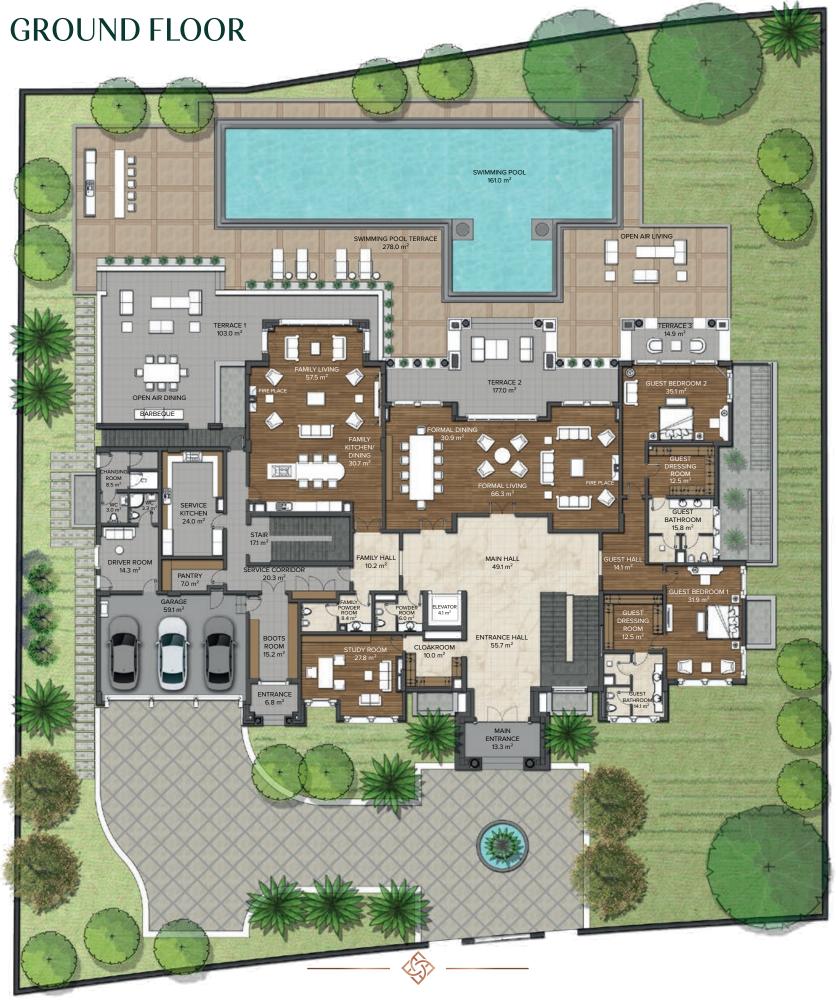

Refreshed by colourful sprays of flowers and ornamental pools which recall a distinctly Italian-style sweep of Mediterranean grace, each day possesses a charm.

GROUND FLOOR Floor Area : 730,0 m<sup>2</sup>

Terrace Area: 455,0 m<sup>2</sup> Swimming Pool Area: 161,0 m<sup>2</sup> TOTAL

Floor Area : 2.818,0 m<sup>2</sup> Terrace Area : 455,0 m<sup>2</sup>

FIRST FLOOR Floor Area : 631,0 m<sup>2</sup>

ROOF FLOOR Floor Area : 171,0 m<sup>2</sup>