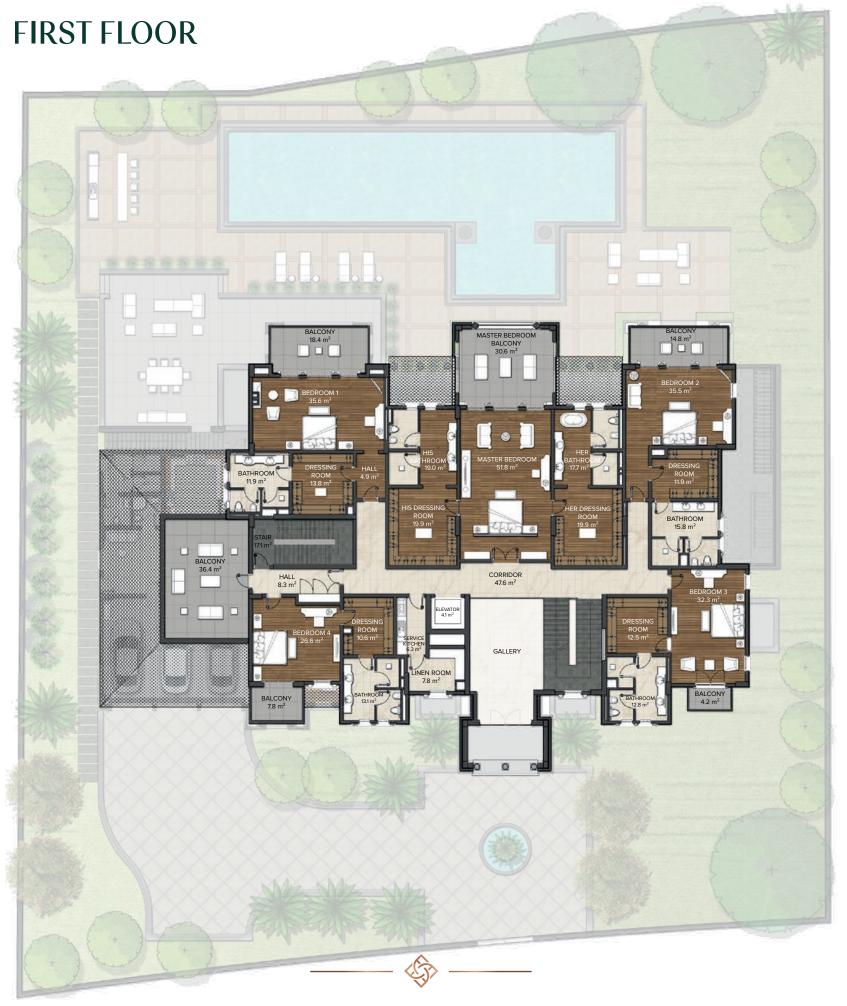

Terrace Area: 455,0 m<sup>2</sup> Swimming Pool Area: 161,0 m<sup>2</sup> TOTAL

Floor Area : 2.818,0 m<sup>2</sup> Terrace Area : 455,0 m<sup>2</sup>

FIRST FLOOR Floor Area : 631,0 m<sup>2</sup>

ROOF FLOOR Floor Area : 171,0 m<sup>2</sup>