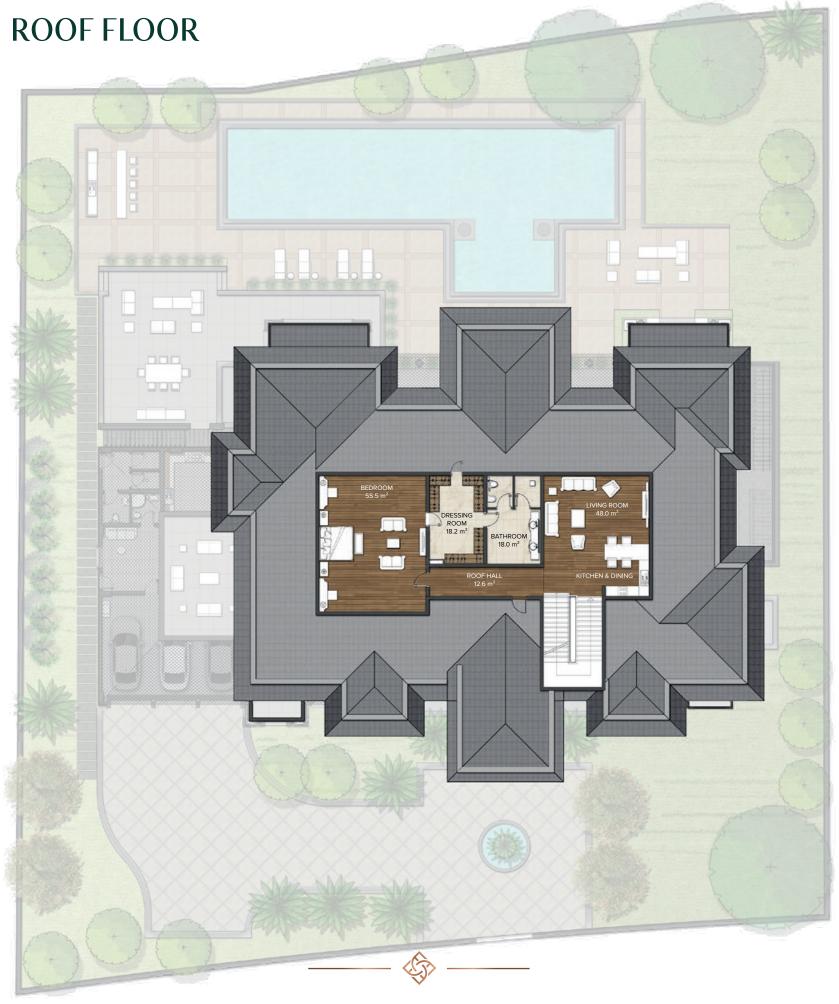

Terrace Area: 455,0 m<sup>2</sup> Swimming Pool Area: 161,0 m<sup>2</sup> TOTAL

Floor Area : 2.818,0 m<sup>2</sup> Terrace Area : 455,0 m<sup>2</sup>

FIRST FLOOR Floor Area : 631,0 m<sup>2</sup>

ROOF FLOOR Floor Area : 171,0 m<sup>2</sup>