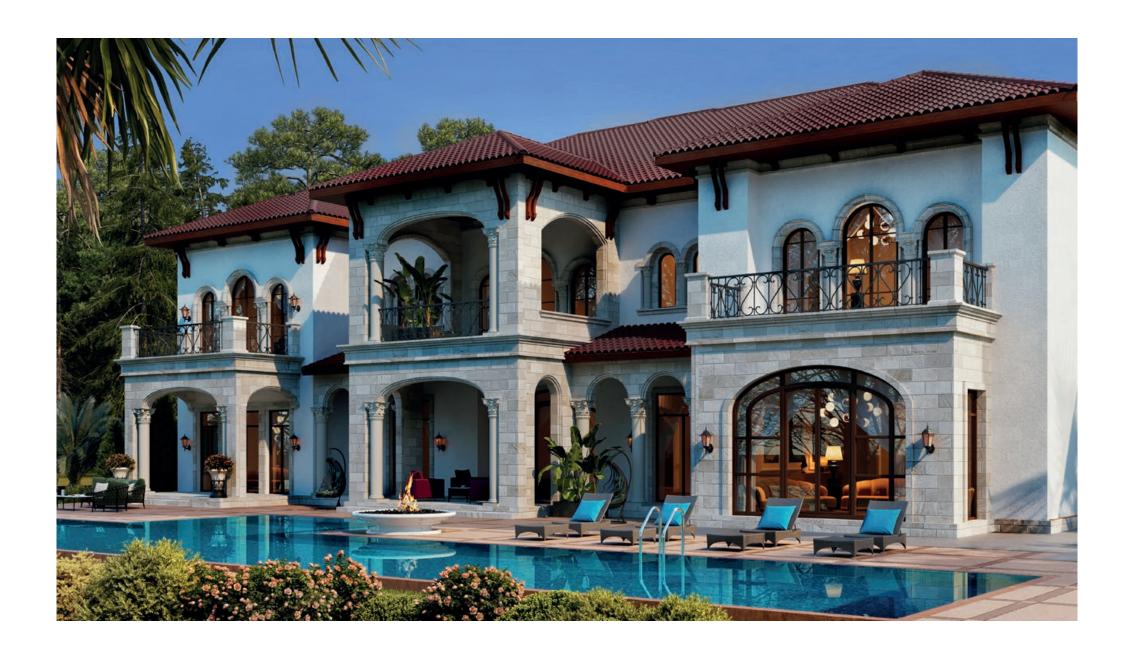

# TOSCANA GOLF MANSIONS / TYPE B

A courtyard approach which emphasises family gatherings and a garden-like existence. Here home is a place that recalls warm evenings dining alfresco and daytime shaded retreats from an abundantly sunshine-drenched landscape.

Refreshed by colourful sprays of flowers and ornamental pools which recall a distinctly Italian-style sweep of Mediterranean grace, each day possesses a charm.

GROUND FLOOR Floor Area : 730,0 m<sup>2</sup>