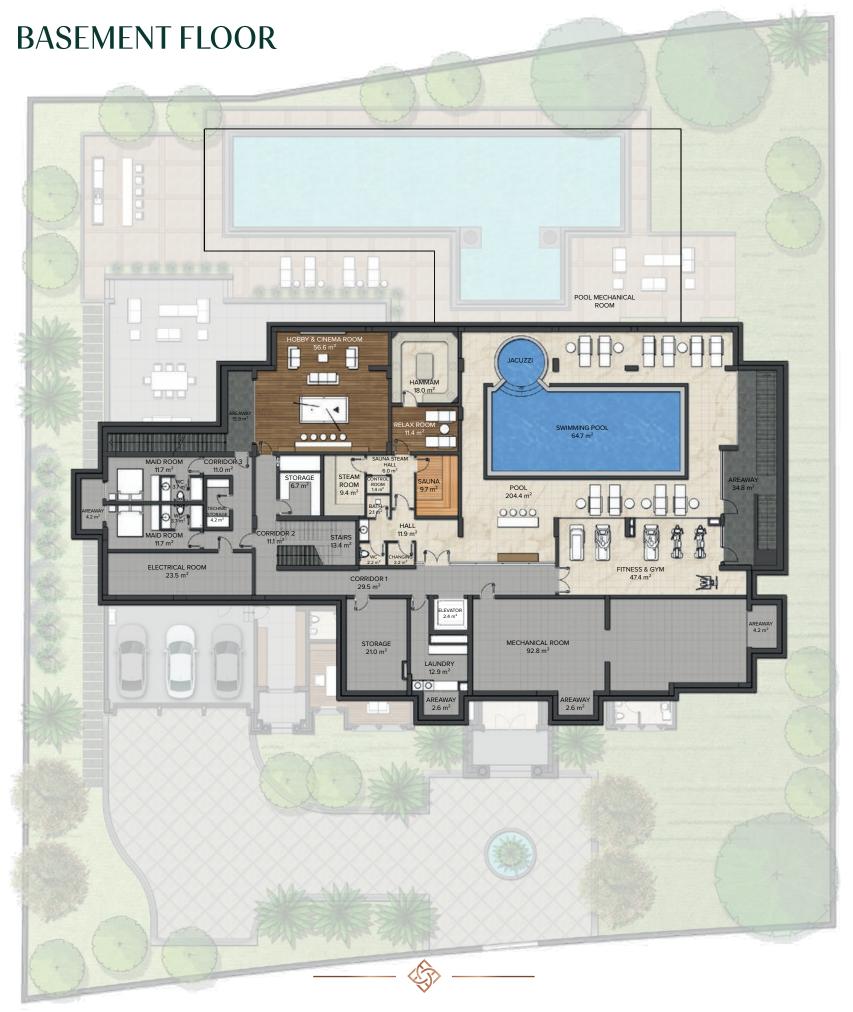

1st BASEMENT FLOOR Floor Area : 805 m<sup>2</sup> 2nd BASEMENT FLOOR Floor Area: 481 m<sup>2</sup>

\*2nd Basement is just for technical and maintenance purpose. Technical area level shown here is above 1.80 cm. The layout of the 2nd Basement has not been shown in this leaflet.