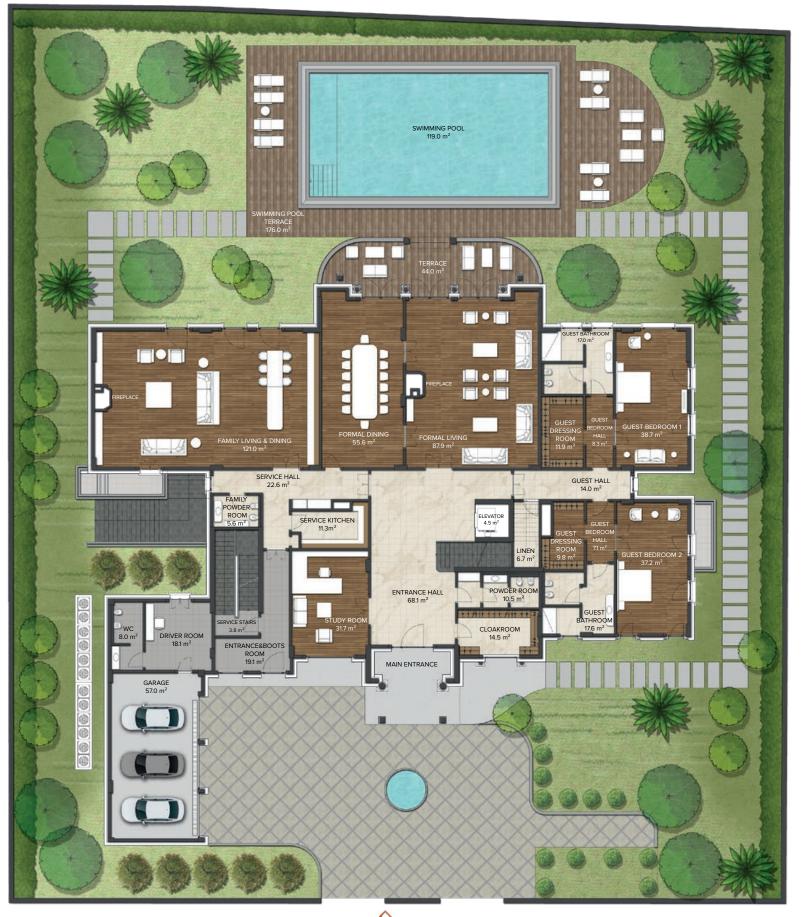

### **GROUND FLOOR**

Floor Area : 790,0 m<sup>2</sup> Terrace Area : 220,0 m<sup>2</sup> Swimming Pool Area : 119,0 m<sup>2</sup>

#### TOTAL

Floor Area: 2.608,0 m<sup>2</sup> Terrace Area: 220,0 m<sup>2</sup>