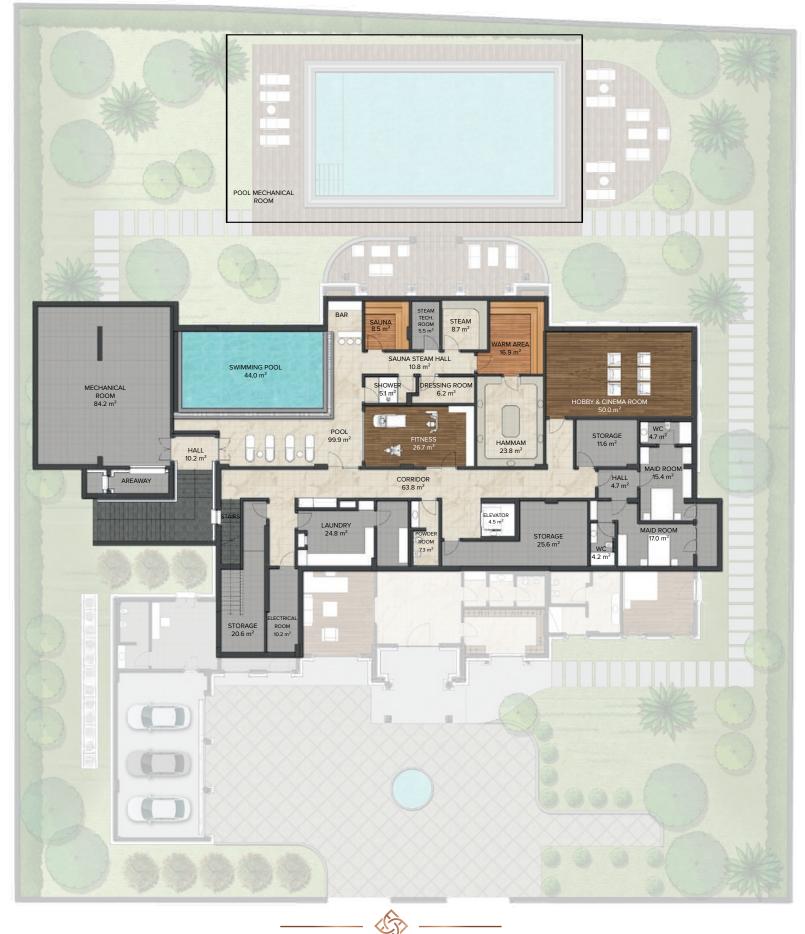

## TOSCANA

GOLF MANSIONS TYPE C



# TOSCANA GOLF MANSIONS / TYPE C





A courtyard approach which emphasises family gatherings and a garden-like existence. Here home is a place that recalls warm evenings dining alfresco and daytime shaded retreats from an abundantly sunshine-drenched landscape.

Refreshed by colourful sprays of flowers and ornamental pools which recall a distinctly Italian-style sweep of Mediterranean grace, each day possesses a charm.

### **GROUND FLOOR**





Floor Area : 790,0 m<sup>2</sup> Terrace Area : 220,0 m<sup>2</sup> Swimming Pool Area : 119,0 m<sup>2</sup>

#### TOTAL

Floor Area: 2.608,0 m<sup>2</sup> Terrace Area: 220,0 m<sup>2</sup>

### FIRST FLOOR



### **BASEMENT FLOOR**



1st BASEMENT FLOOR Floor Area : 688 m<sup>2</sup> 2nd BASEMENT FLOOR

Floor Area: 394 m<sup>2</sup>

\*2nd Basement is just for technical and maintenance purpose. Technical area level shown here is above 1.80 cm. The layout of the 2nd Basement has not been shown in this leaflet.

### **ERBIL HILLS GUEST HOUSE**

100M Street, Golf Avenue, Erbil Hills District, No: 1 +964 750 908 4444 - 3333 | info@erbilhills.com

#### **ERBILHILLS.COM**

#### LEGAL DISCLAIMER:

All types will be delivered as shell & core structure without interior walls. In the floor plans on the brochure a sample floor plan is offered for interior design. Those sample floor plans are not in the scope of sales agreement. All room dimensions are in metric and measured to structural elements and exclude interior wall finish