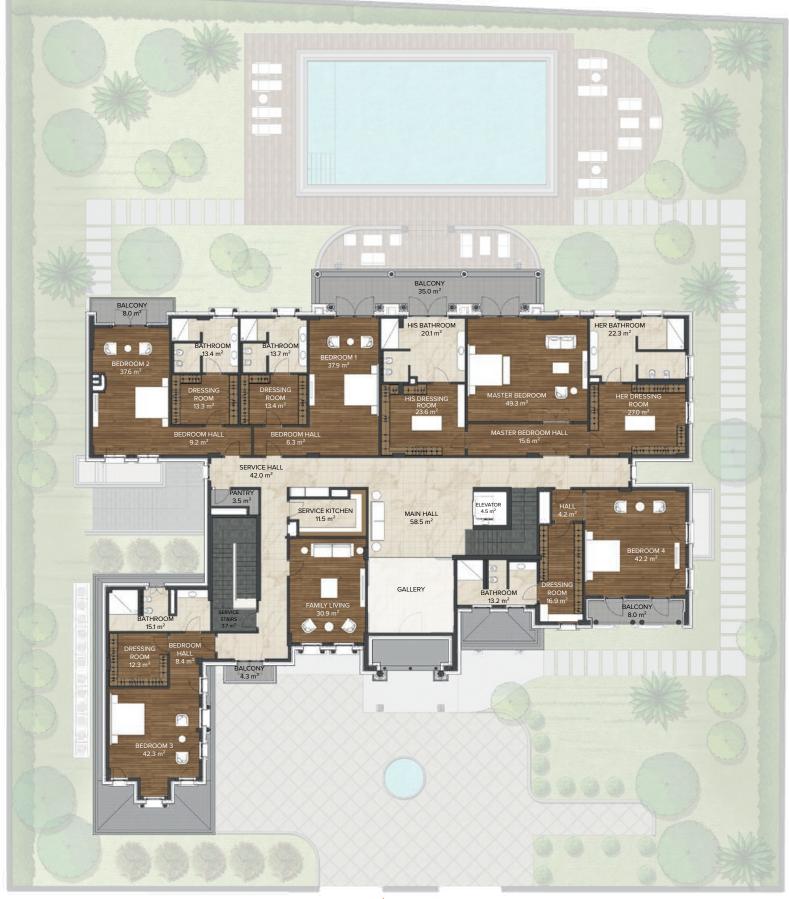

### FIRST FLOOR

#### TOTAL

Floor Area: 2.608,0 m<sup>2</sup> Terrace Area: 220,0 m<sup>2</sup>