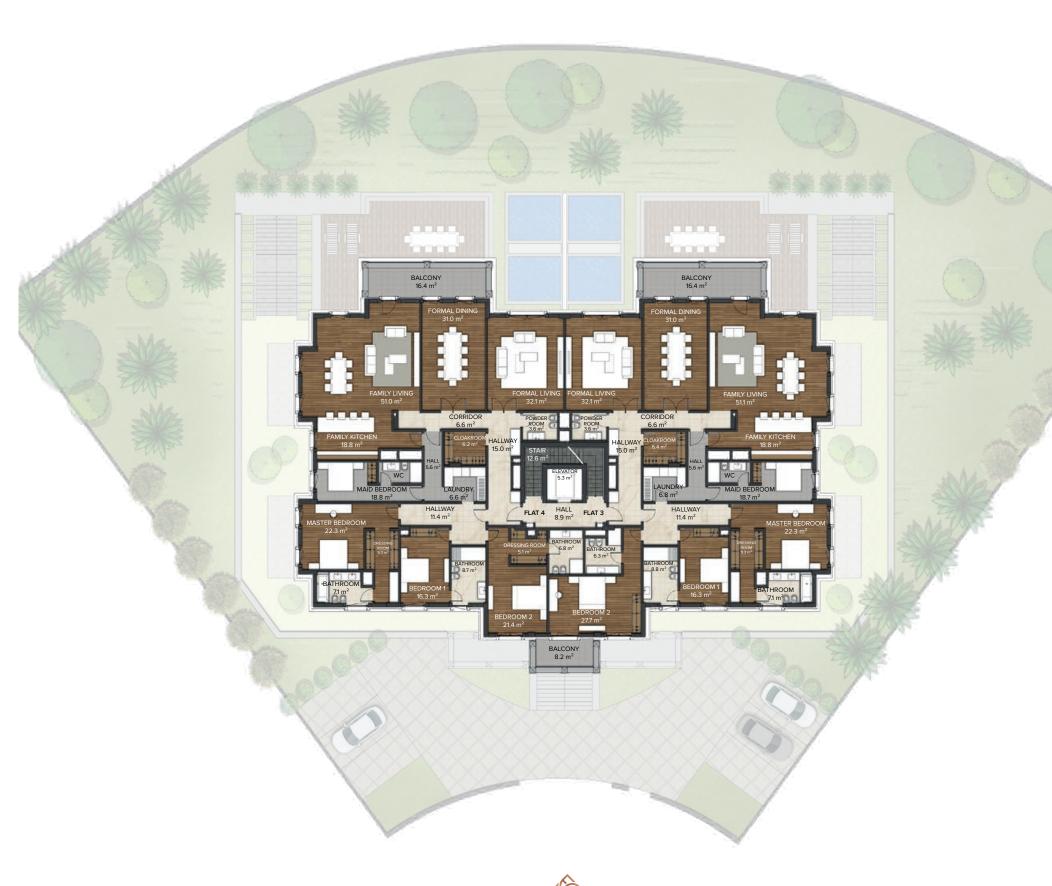

### FIRST FLOOR

FLAT 3

Floor Area: 383,0 m<sup>2</sup>
Basement Floor Share\*: 39,6 m<sup>2</sup>

Total Floor Area: 422,6 m<sup>2</sup>

FLAT 4

Floor Area: 373,0 m<sup>2</sup>

Basement Floor Share\* : 38,5 m<sup>2</sup>

Total Floor Area: 411,5 m<sup>2</sup>

TOTAL

First Floor Area: 756,0 m<sup>2</sup>