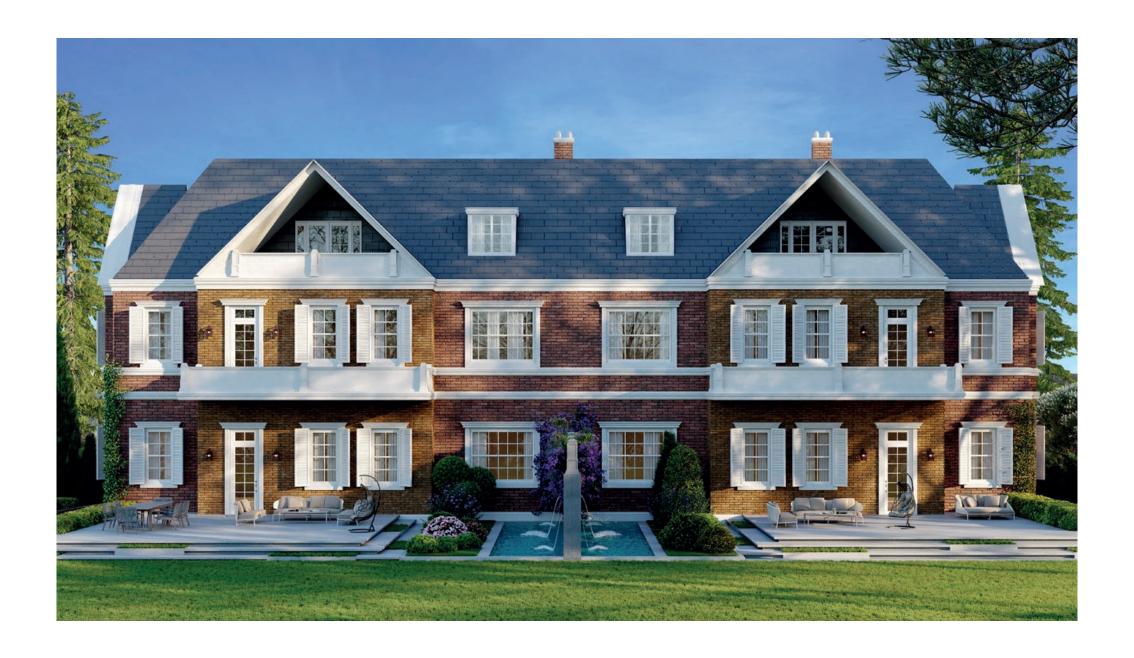

# LONDON GRAND PALAIS

Stately, solid and resolute. There is a straightforward elegance and practicality to the aesthetic of the English-inspired architecture of the London and Oxford Grand Palais. With dependable exteriors of solid brick and whitewashed window casings you might feel transported to the avenues and riverside ease of Southern England in the earlier and easier days of our contemporary era.