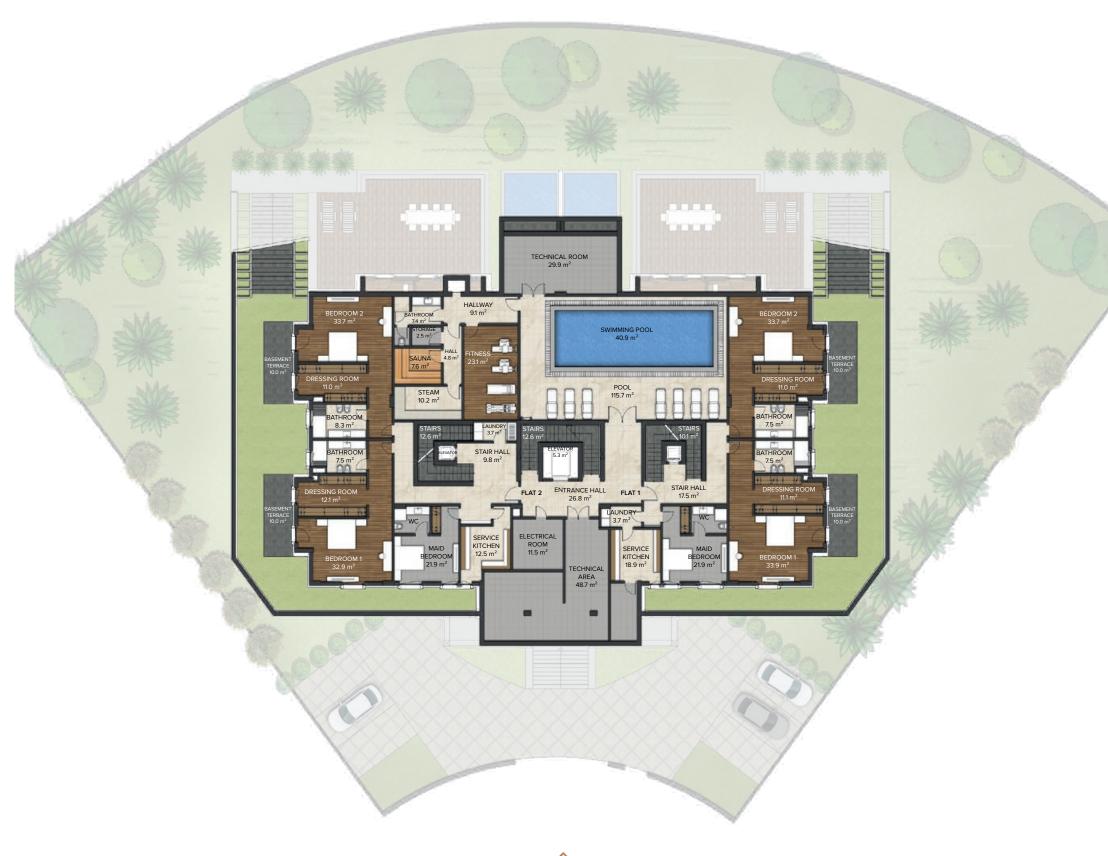

### **BASEMENT FLOOR**

FLAT 1 (BASEMENT DUPLEX)

Floor Area: 228,0 m<sup>2</sup> Basement Floor Share\*: 23,5 m<sup>2</sup>

Total Floor Area: 251,5 m<sup>2</sup>

FLAT 2 (BASEMENT DUPLEX)

Floor Area : 232,0 m<sup>2</sup> Basement Floor Share\* : 24,0 m<sup>2</sup>

Total Floor Area: 256,0 m<sup>2</sup>

**TOTAL** 

Basement Floor Area: 721,0 m<sup>2</sup>