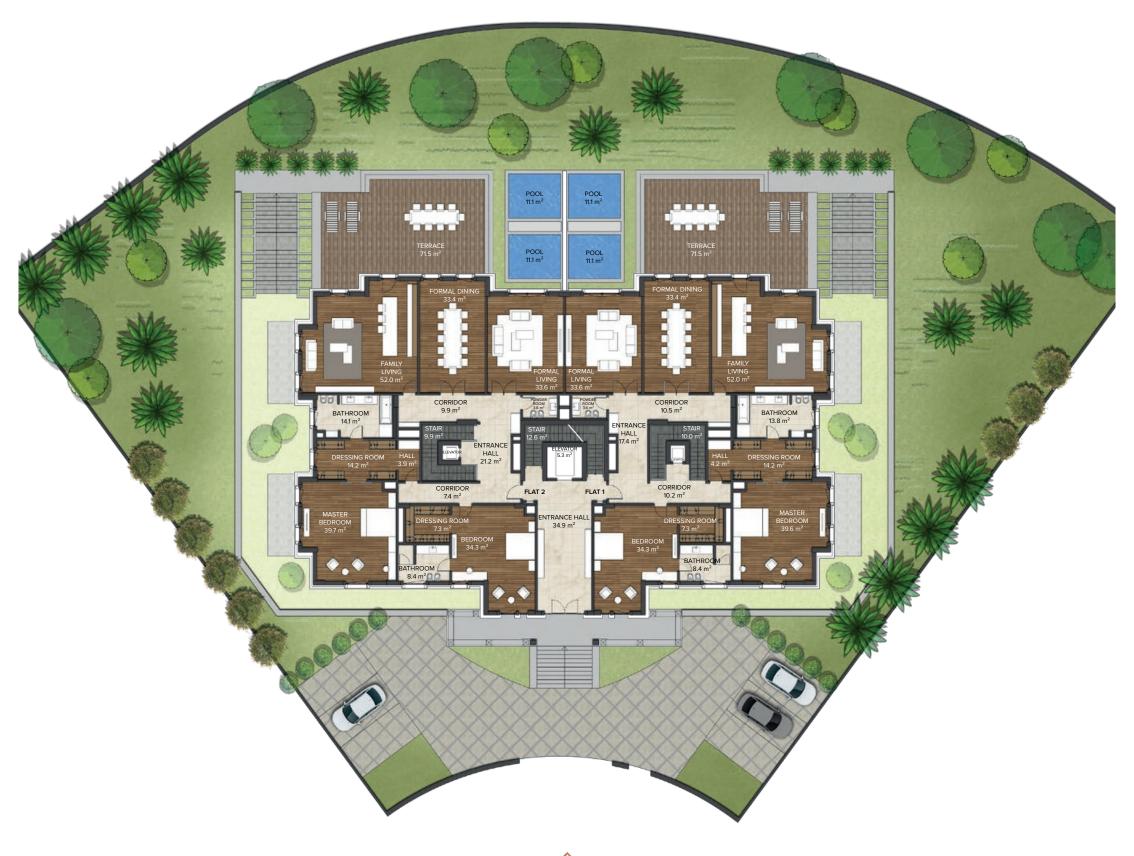

### **GROUND FLOOR**

### **FLAT 1 (BASEMENT DUPLEX)**

Ground Floor Area : 341,0 m<sup>2</sup> Ground Floor Terrace Area : 71,5 m<sup>2</sup> Basement Floor Share\* : 35,2 m<sup>2</sup>

Total Ground Floor Area: 376,2 m<sup>2</sup> Total Floor Area: 627,7 m<sup>2</sup>

### FLAT 2 (BASEMENT DUPLEX)

Ground Floor Area : 341,0 m<sup>2</sup> Ground Floor Terrace Area : 71,5 m<sup>2</sup> Basement Floor Share\* : 35,2 m<sup>2</sup>

Total Ground Floor Area: 376,2 m<sup>2</sup> Total Floor Area: 632,2 m<sup>2</sup>

#### **TOTAL**

Ground Floor Area : 682,0 m<sup>2</sup> Ground Floor Terrace Area : 143,0 m<sup>2</sup>

Total Floor Area: 2.785,0 m<sup>2</sup>