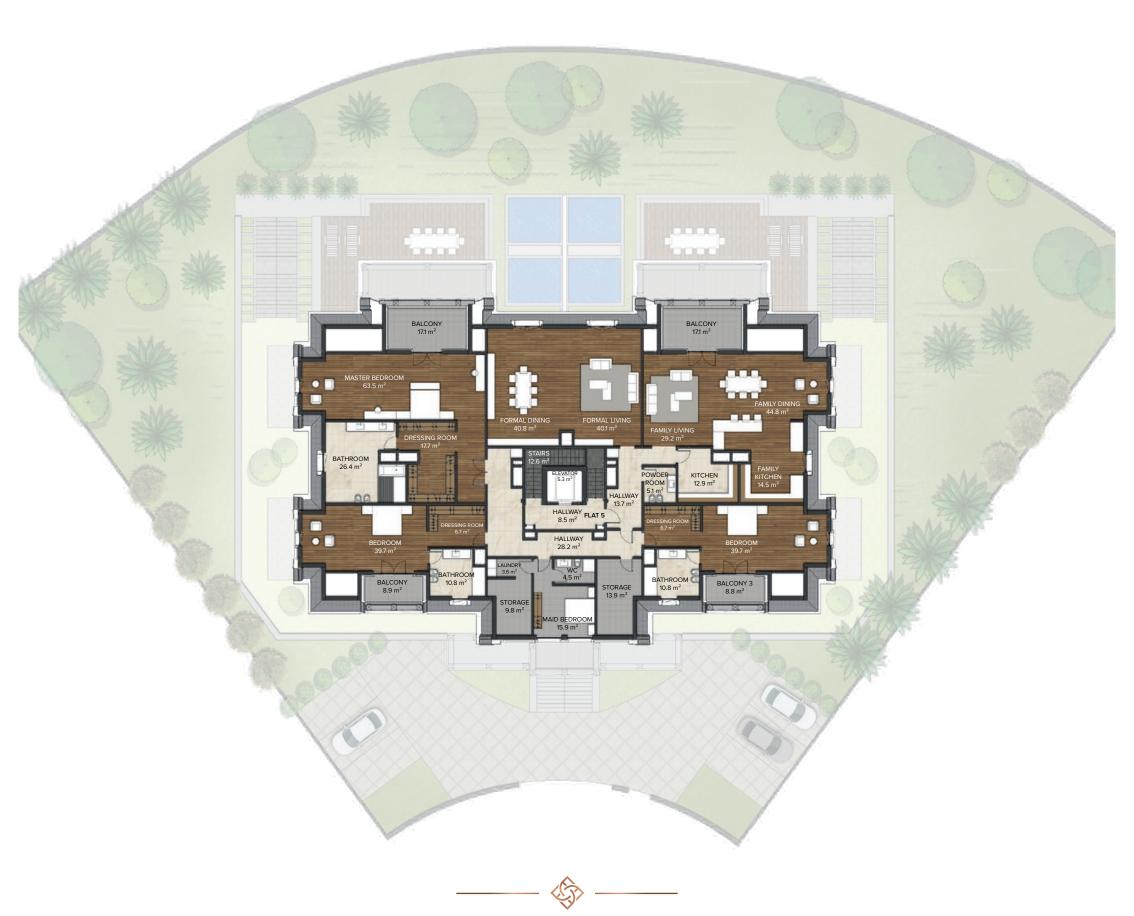

### **ROOF FLOOR**

FLAT 5

Floor Area: 626,0 m<sup>2</sup> Basement Floor Share\*: 64,7 m<sup>2</sup>

Total Floor Area: 690,7 m<sup>2</sup>

TOTAL

Roof Floor Area: 626,0 m<sup>2</sup>