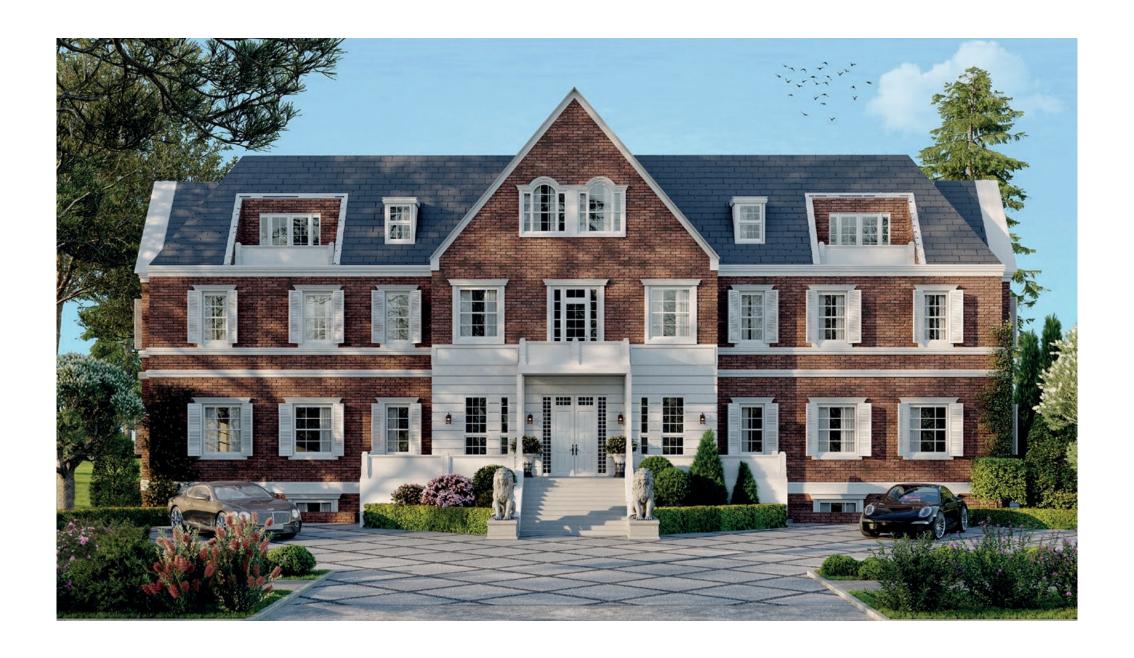

# LONDON GRAND PALAIS

Stately, solid and resolute. There is a straightforward elegance and practicality to the aesthetic of the English-inspired architecture of the London and Oxford Grand Palais. With dependable exteriors of solid brick and whitewashed window casings you might feel transported to the avenues and riverside ease of Southern England in the earlier and easier days of our contemporary era.