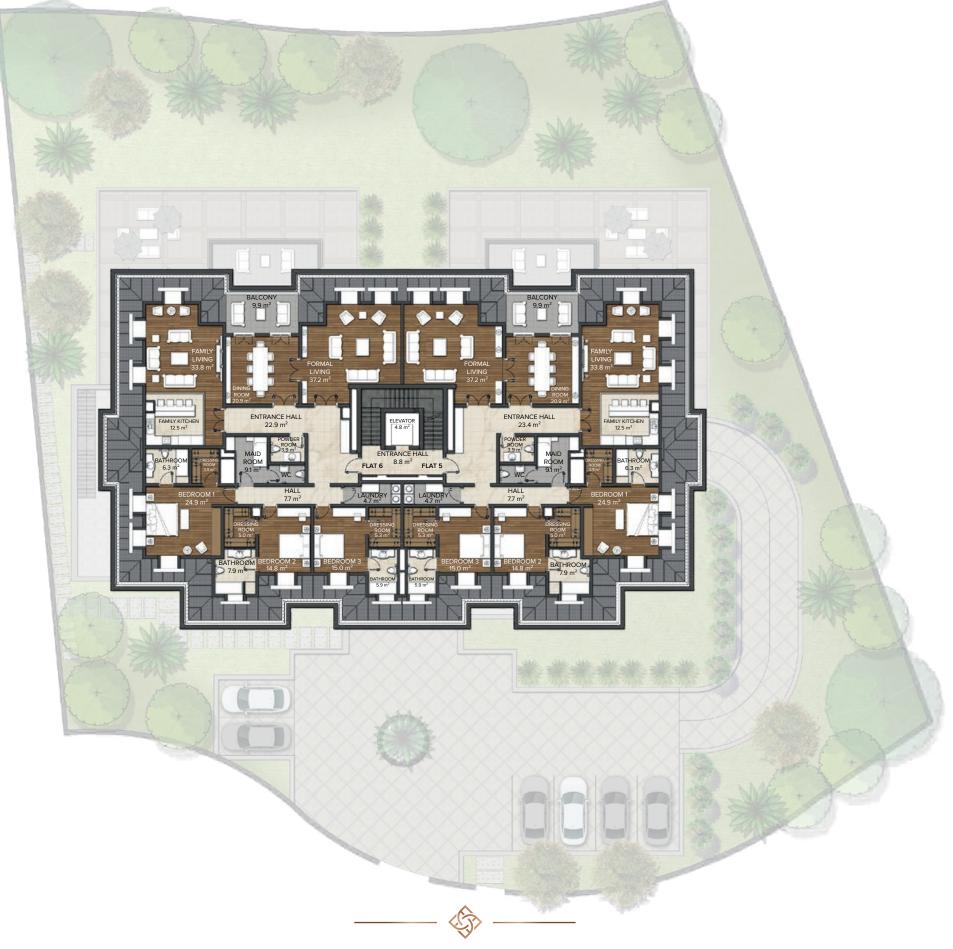

### **FIRST FLOOR**

Floor Area : 387,0 m<sup>2</sup> Basement Floor Share\* : 178,2 m<sup>2</sup>

Total Floor Area : 565,2 m<sup>2</sup>

Floor Area : 387,0 m<sup>2</sup> Basement Floor Share\* : 178,2 m<sup>2</sup>

Total Floor Area : 565,2 m<sup>2</sup>

**TOTAL** First Floor Area : 774,0 m<sup>2</sup>

### **ROOF FLOOR**

FLAT 5 Floor Area : 298,0 m<sup>2</sup> Basement Floor Share\* : 137,2 m<sup>2</sup>

Total Floor Area : 435,2 m<sup>2</sup>

FLAT 6 Floor Area : 298,0 m<sup>2</sup> Basement Floor Share\* : 137,2 m<sup>2</sup>

Total Floor Area : 435,2 m<sup>2</sup>

**TOTAL** Roof Floor Area : 596,0 m<sup>2</sup>