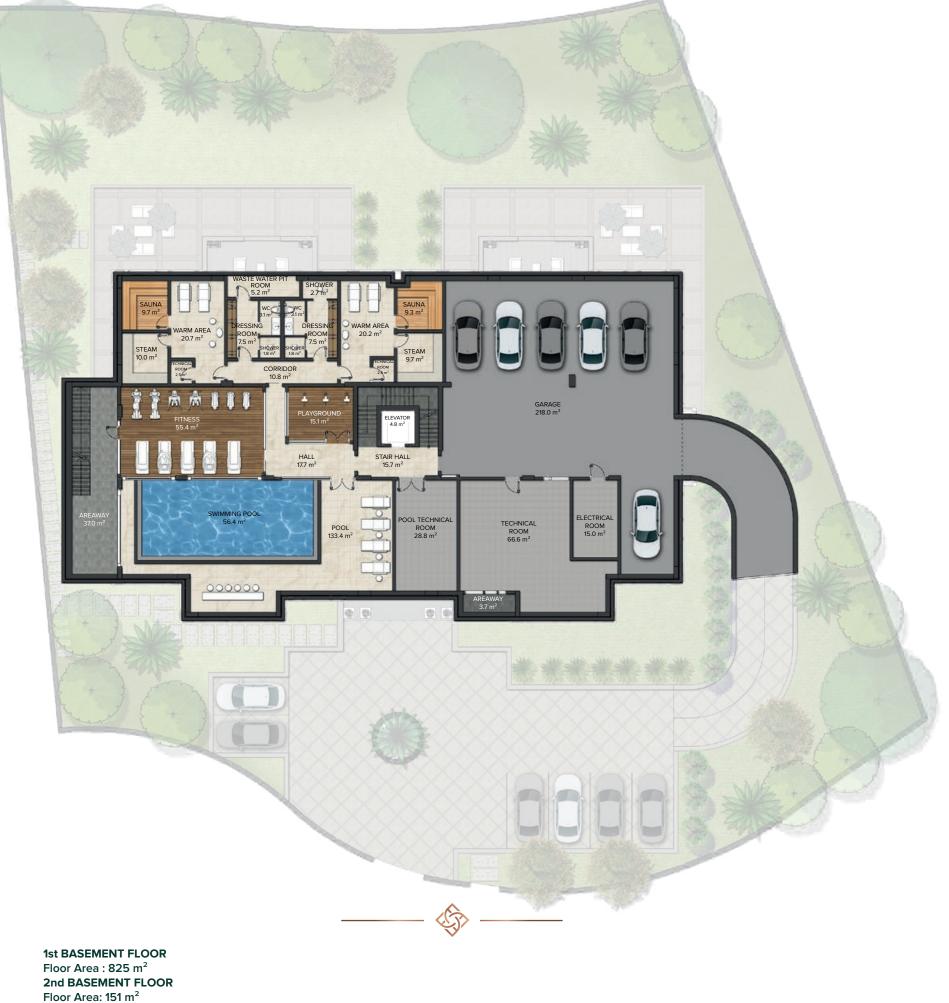

## **BASEMENT FLOOR**

\*2nd Basement is just for technical and maintenance purpose. Technical area level shown here is above 1.80 cm. The layout of the 2nd Basement has not been shown in this leaflet.

\*Basement Floor Share is Included in the Floor Areas.