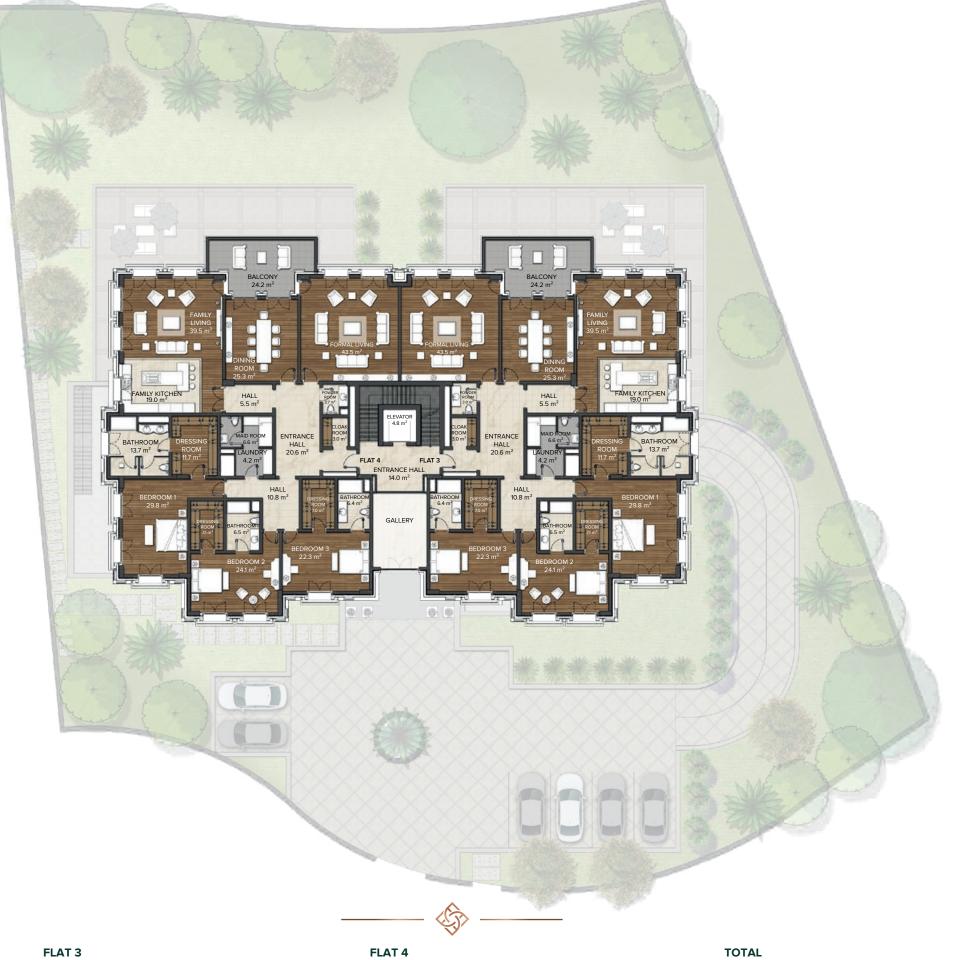

### **FIRST FLOOR**

Floor Area : 387,0 m<sup>2</sup> Basement Floor Share\* : 178,2 m<sup>2</sup>

Total Floor Area : 565,2 m<sup>2</sup>

Floor Area : 387,0 m<sup>2</sup> Basement Floor Share\* : 178,2 m<sup>2</sup>

Total Floor Area : 565,2 m<sup>2</sup>

**TOTAL** First Floor Area : 774,0 m<sup>2</sup>