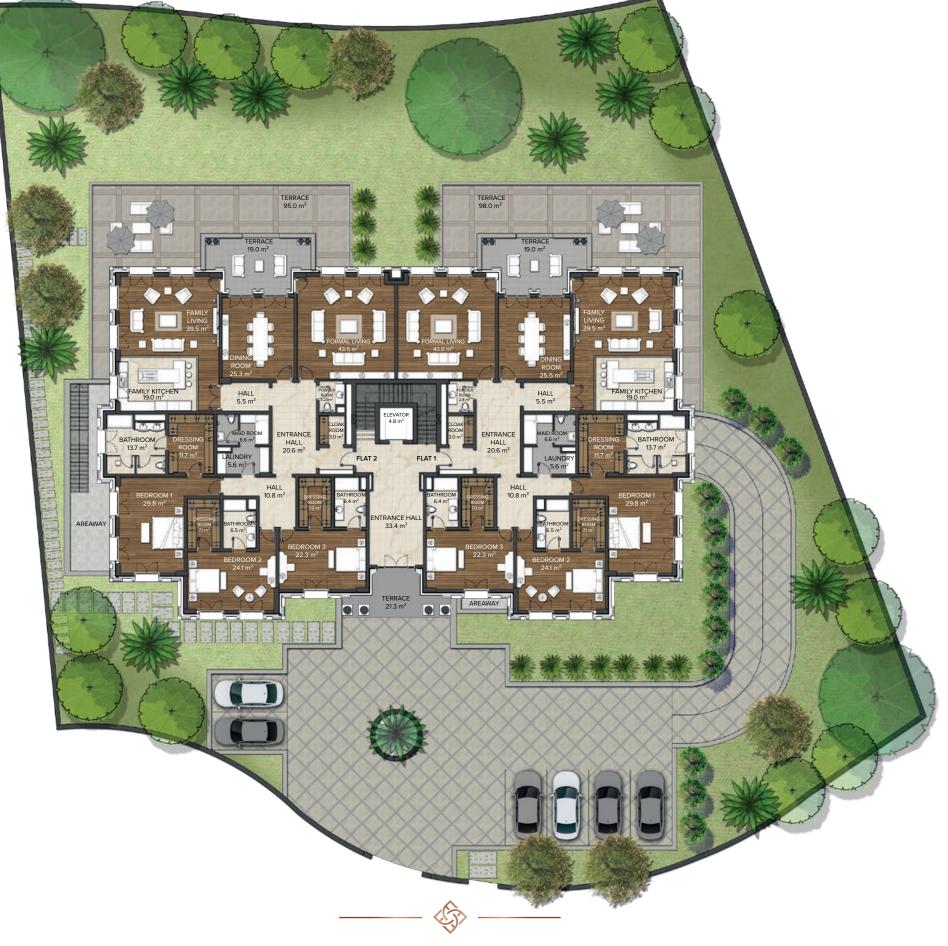

## **GROUND FLOOR**

#### FLAT 1 Floor Area : 375,0 m<sup>2</sup>

Terrace Area : 117,0 m<sup>2</sup> Basement Floor Share<sup>\*</sup> : 172,6 m<sup>2</sup>

Total Floor Area : 547,6 m<sup>2</sup>

**FLAT 2** Floor Area : 375,0 m<sup>2</sup> Terrace Area : 114,0 m<sup>2</sup> Basement Floor Share\* : 172,6 m<sup>2</sup>

Total Floor Area : 547,6 m<sup>2</sup>

**TOTAL** Ground Floor Area : 750,0 m<sup>2</sup> Ground Floor Terrace Area : 231,0 m<sup>2</sup>

Total Floor Area : 3.096,0 m<sup>2</sup>