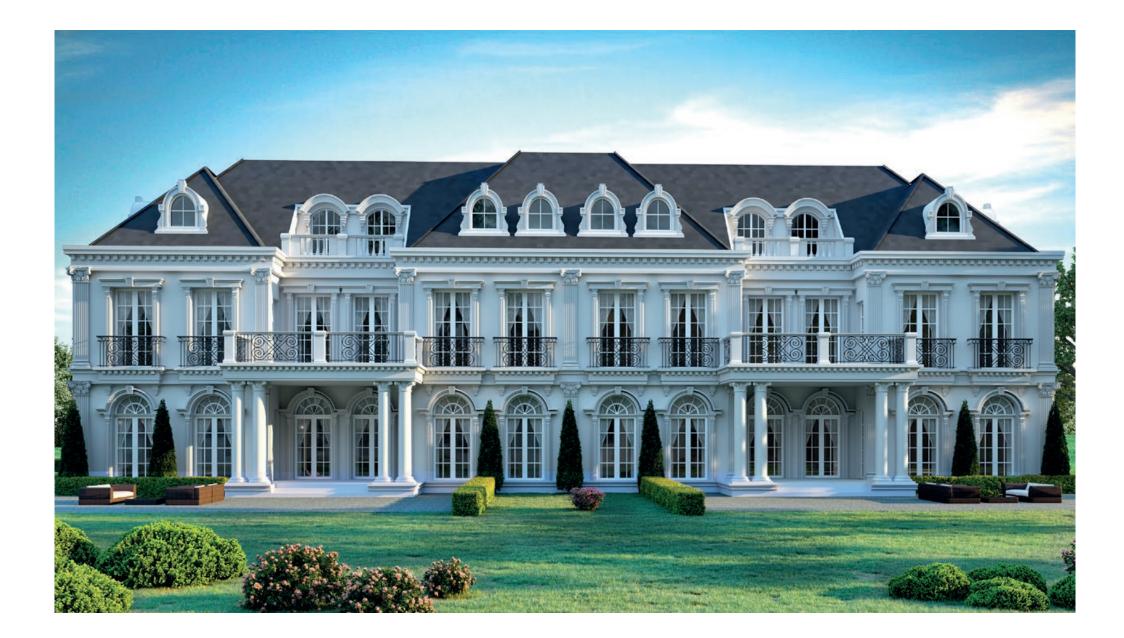

# PARIS, BORDEAUX

**GRAND PALAIS** 

There is something to be said for the French style of doing things. With that in mind, the Paris and Bordeaux Grand Palais present their architecture with all the grandeur and grace of the French golden era. High windows and flourishing cornices allow these magnificent mansions to rise from the landscape and their resplendent lawns like palaces out of the literature of Dumas.