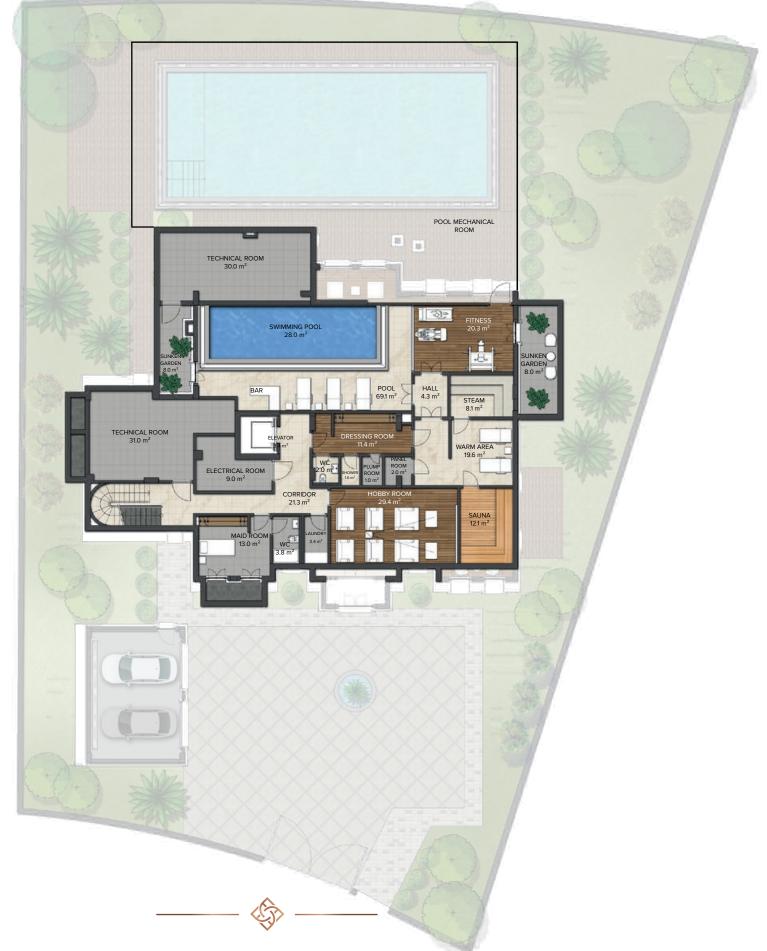

### **GROUND FLOOR**

 $\begin{array}{l} \textbf{GROUND FLOOR} \\ \textbf{Floor Area : 376,0 m}^2 \\ \textbf{Terrace Area : 219,0 m}^2 \\ \textbf{Swimming Pool Area : 124,0 m}^2 \end{array}$ 

Floor Area : 1.559,0 m<sup>2</sup> Terrace Area : 219,0 m<sup>2</sup>