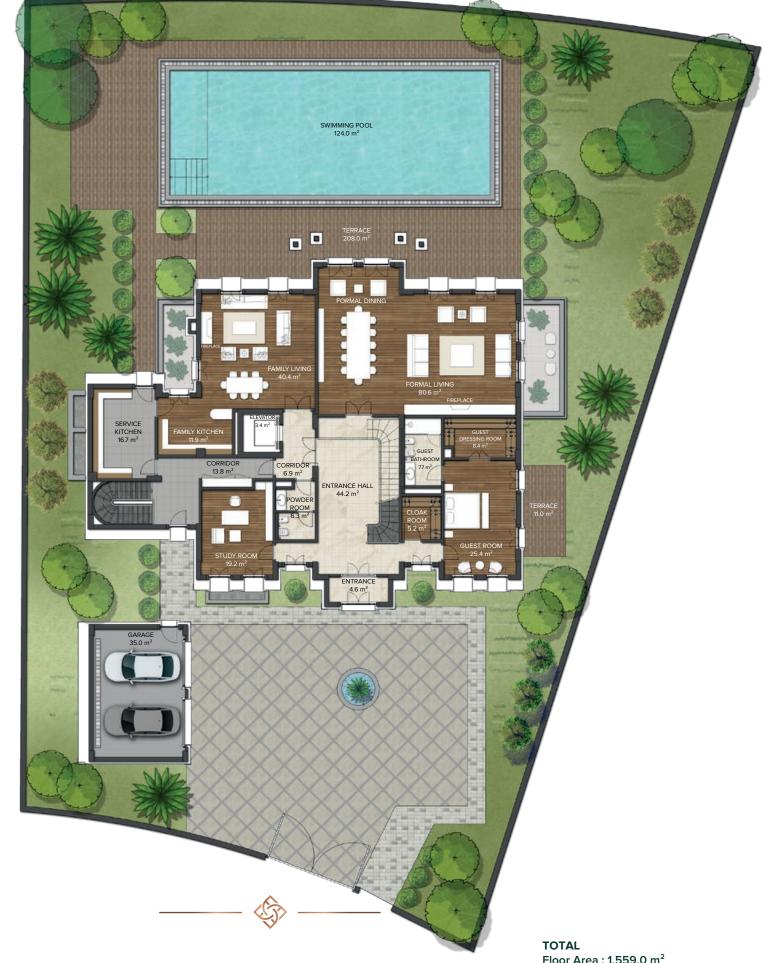

### **GROUND FLOOR**

 $\begin{array}{l} \textbf{GROUND FLOOR} \\ \textbf{Floor Area : 376,0 m}^2 \\ \textbf{Terrace Area : 219,0 m}^2 \\ \textbf{Swimming Pool Area : 124,0 m}^2 \end{array}$ 

Floor Area : 1.559,0 m<sup>2</sup> Terrace Area : 219,0 m<sup>2</sup>

### **FIRST FLOOR**

FIRST FLOOR Floor Area : 281,0 m<sup>2</sup>

## **ROOF FLOOR**

**ROOF FLOOR** Floor Area : 154,0 m<sup>2</sup>

### **BASEMENT FLOOR**

1st BASEMENT FLOOR Floor Area : 390 m<sup>2</sup> 2nd BASEMENT FLOOR Floor Area: 358 m<sup>2</sup>

\*2nd Basement is just for technical and maintenance purpose. Technical area level shown here is above 1.80 cm. The layout of the 2nd Basement has not been shown in this leaflet.