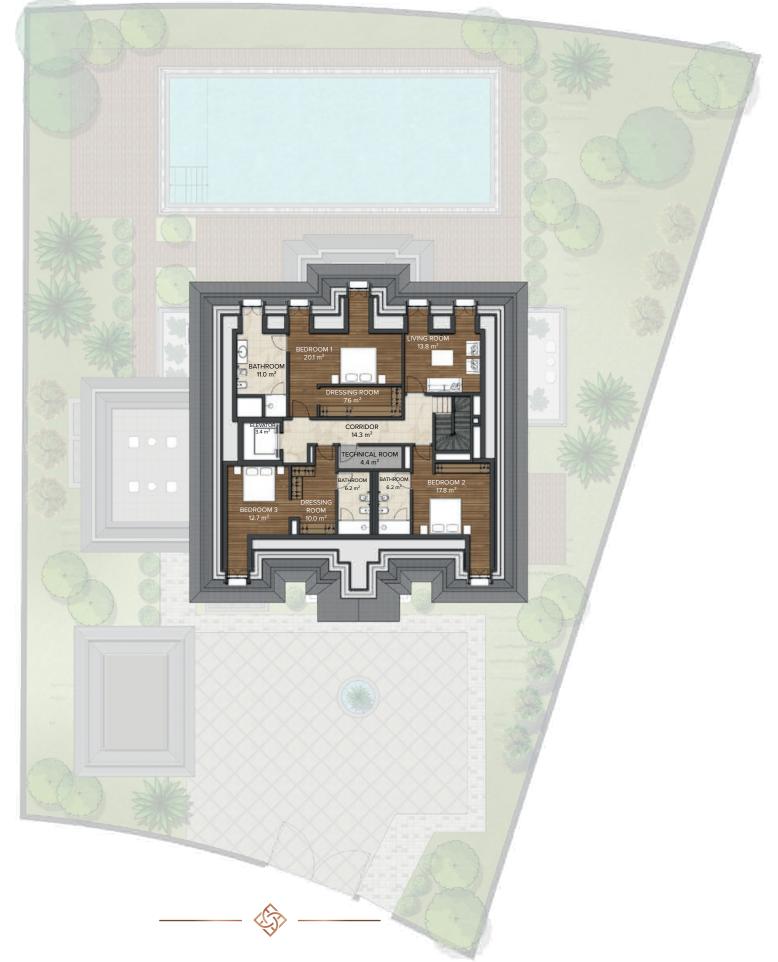

N GROVE MANSIONS





Blending the splendour of a French country estate with the sensibilities of a new reality, these mansions appeal with grand living spaces and storybook style. Soaring ceilings allow in light which gleams off the polish of a civilised and refined mode of living.

Contrasting tones and the finest of finishes allow for the expression and enjoyment of a lifestyle where sophistication is achieved with effortless good taste.

### **GROUND FLOOR**



 $\begin{array}{l} \textbf{GROUND FLOOR} \\ \textbf{Floor Area : 376,0 m}^2 \\ \textbf{Terrace Area : 219,0 m}^2 \\ \textbf{Swimming Pool Area : 124,0 m}^2 \end{array}$ 

Floor Area : 1.559,0 m<sup>2</sup> Terrace Area : 219,0 m<sup>2</sup>

### **FIRST FLOOR**



FIRST FLOOR Floor Area : 281,0 m<sup>2</sup>

## **ROOF FLOOR**



**ROOF FLOOR** Floor Area : 154,0 m<sup>2</sup>

### **BASEMENT FLOOR**



1st BASEMENT FLOOR Floor Area : 390 m<sup>2</sup> 2nd BASEMENT FLOOR Floor Area: 358 m<sup>2</sup>

\*2nd Basement is just for technical and maintenance purpose. Technical area level shown here is above 1.80 cm. The layout of the 2nd Basement has not been shown in this leaflet.



#### **ERBIL HILLS GUEST HOUSE**

100M Street, Golf Avenue, Erbil Hills District, No: 1 +964 750 908 4444 - 3333 | info@erbilhills.com

#### **ERBILHILLS.COM**

#### LEGAL DISCLAIMER:

All types will be delivered as shell & core structure without interior walls. In the floor plans on the brochure a sample floor plan is offered for interior design. Those sample floor plans are not in the scope of sales agreement. All room dimensions are i