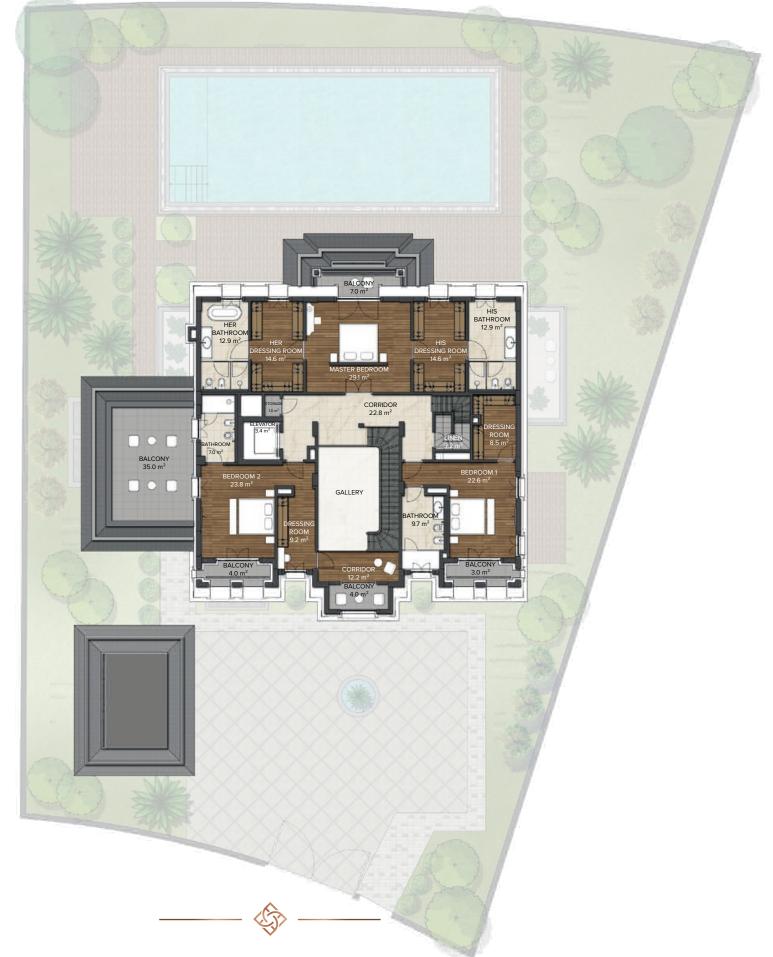

# CHATEAU D'AVIGNON

**GROVE MANSIONS** 



#### CHATEAU D'AVIGNON GROVE MANSIONS





Blending the splendour of a French country estate with the sensibilities of a new reality, these mansions appeal with grand living spaces and storybook style. Soaring ceilings allow in light which gleams off the polish of a civilised and refined mode of living.

Contrasting tones and the finest of finishes allow for the expression and enjoyment of a lifestyle where sophistication is achieved with effortless good taste.

### **GROUND FLOOR**



 $\begin{array}{l} \textbf{GROUND FLOOR} \\ \textbf{Floor Area : 376,0 m}^2 \\ \textbf{Terrace Area : 219,0 m}^2 \\ \textbf{Swimming Pool Area : 124,0 m}^2 \end{array}$ 

Floor Area : 1.559,0 m<sup>2</sup> Terrace Area : 219,0 m<sup>2</sup>

### **FIRST FLOOR**



FIRST FLOOR Floor Area : 281,0 m<sup>2</sup>

## **ROOF FLOOR**



**ROOF FLOOR** Floor Area : 154,0 m<sup>2</sup>

### **BASEMENT FLOOR**



1st BASEMENT FLOOR Floor Area : 390 m<sup>2</sup> 2nd BASEMENT FLOOR Floor Area: 358 m<sup>2</sup>

\*2nd Basement is just for technical and maintenance purpose. Technical area level shown here is above 1.80 cm. The layout of the 2nd Basement has not been shown in this leaflet.



#### **ERBIL HILLS GUEST HOUSE**

100M Street, Golf Avenue, Erbil Hills District, No: 1 +964 750 908 4444 - 3333 | info@erbilhills.com

#### **ERBILHILLS.COM**

#### LEGAL DISCLAIMER:

All types will be delivered as shell & core structure without interior walls. In the floor plans on the brochure a sample floor plan is offered for interior design. Those sample floor plans