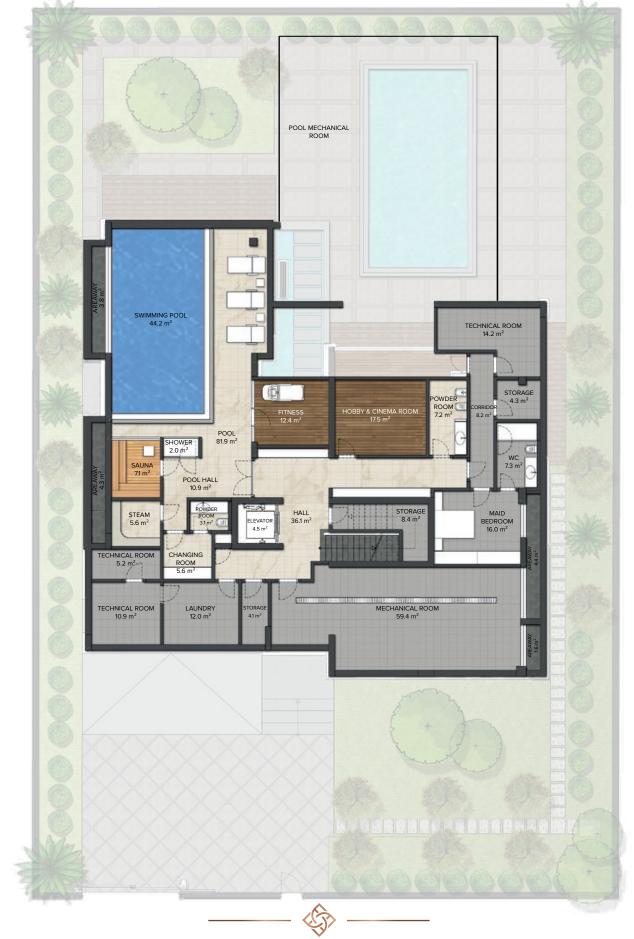

## **BASEMENT FLOOR**

 1st BASEMENT FLOOR

 Floor Area : 437 m<sup>2</sup>

 2nd BASEMENT FLOOR

 Floor Area: 200 m<sup>2</sup>

 \*2nd Basement is just for technical and maintenance purpose. Technical area level shown here is above 1.80 cm. The layout of the 2nd Basement has not been shown in this leaflet.