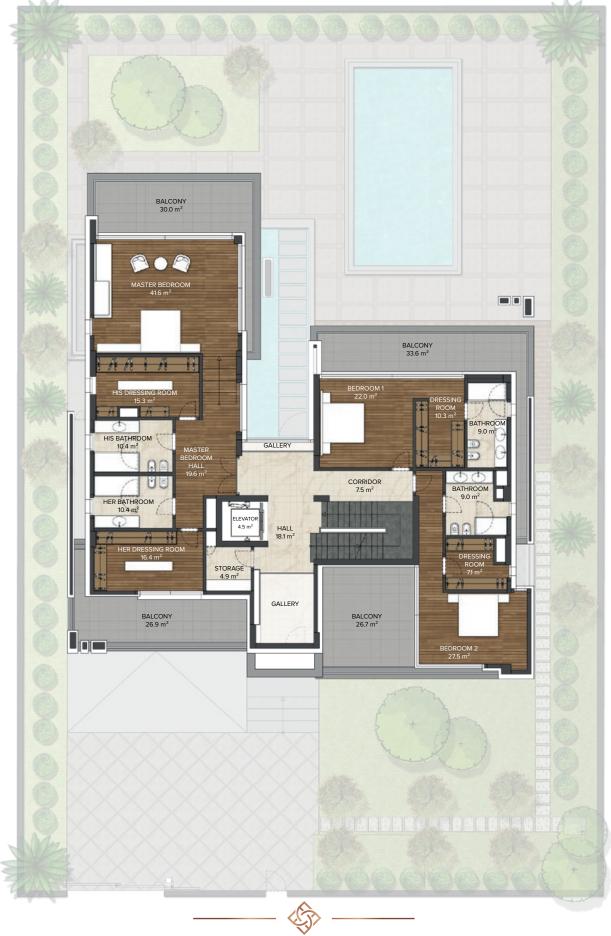

FIRST FLOOR Floor Area : 369,0 m<sup>2</sup>

**ROOF FLOOR** Floor Area : 81,0 m<sup>2</sup>