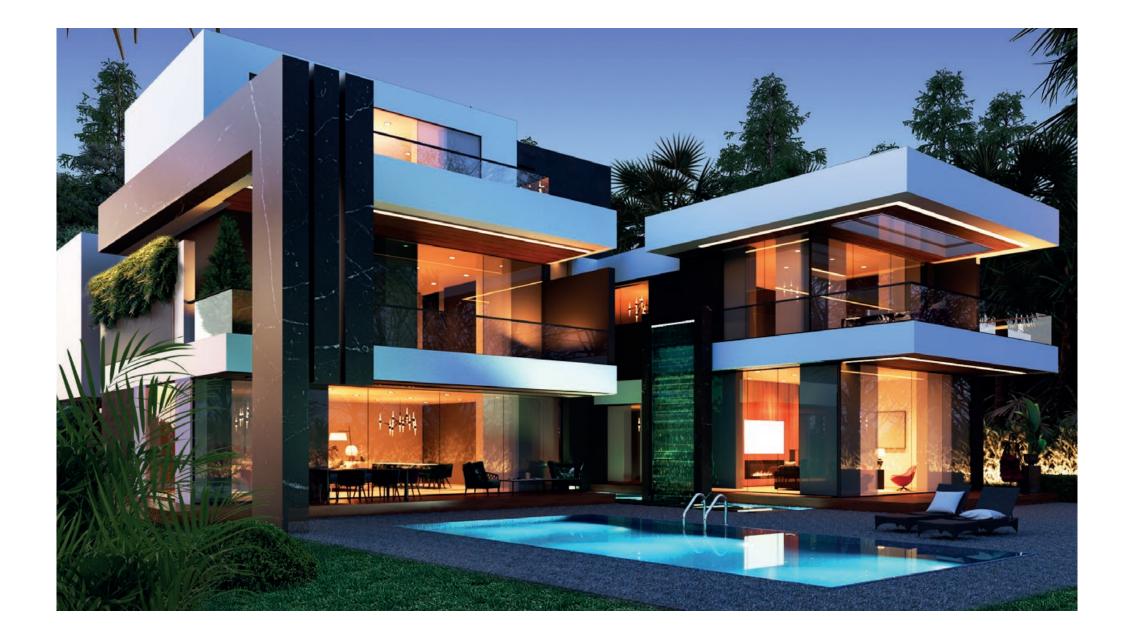

# **PALM SPRINGS**

GROVE MANSIONS TYPE A

### **PALM SPRINGS** GROVE MANSIONS / TYPE A

Clean modern design and an emphasis on glass create a functional design where minimal outer approaches allow for a maximal inner character to speak volumes. These spaces are the perfect canvas on which to express a desire for clean lines and an almost extravagant simplicity. Materials are of the highest quality, and a more muted approach within the open interior plans allow for greater personal expression in the details and the furnishing of art and individual pieces.