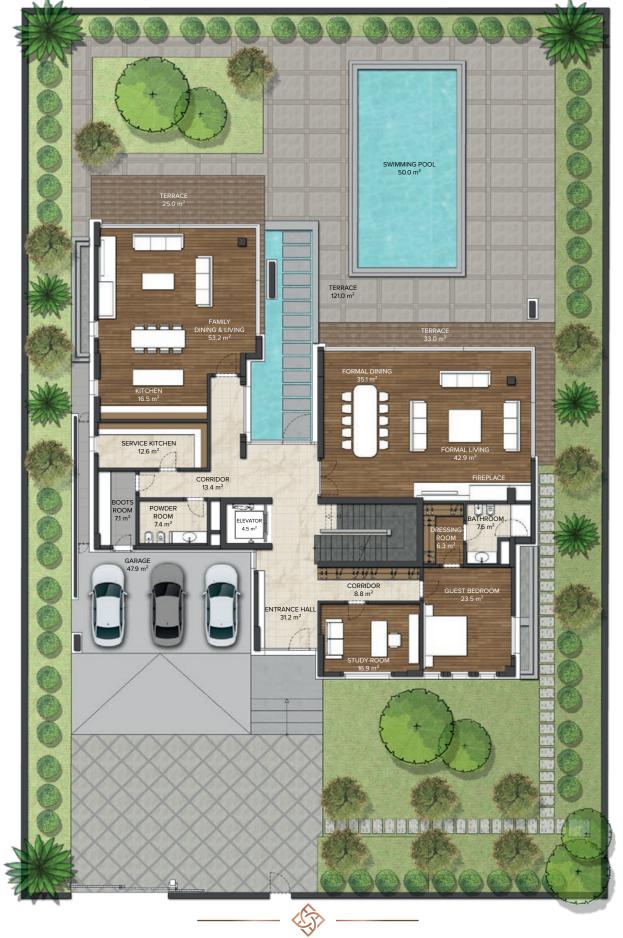

### **GROUND FLOOR**

 $\begin{array}{l} \textbf{GROUND FLOOR} \\ \textbf{Floor Area}: 375,0 \ m^2 \\ \textbf{Terrace Area}: 179,0 \ m^2 \\ \textbf{Swimming Pool Area}: 50,0 \ m^2 \end{array}$ 

**TOTAL** Floor Area : 1.462,0 m<sup>2</sup> Terrace Area : 179,0 m<sup>2</sup>