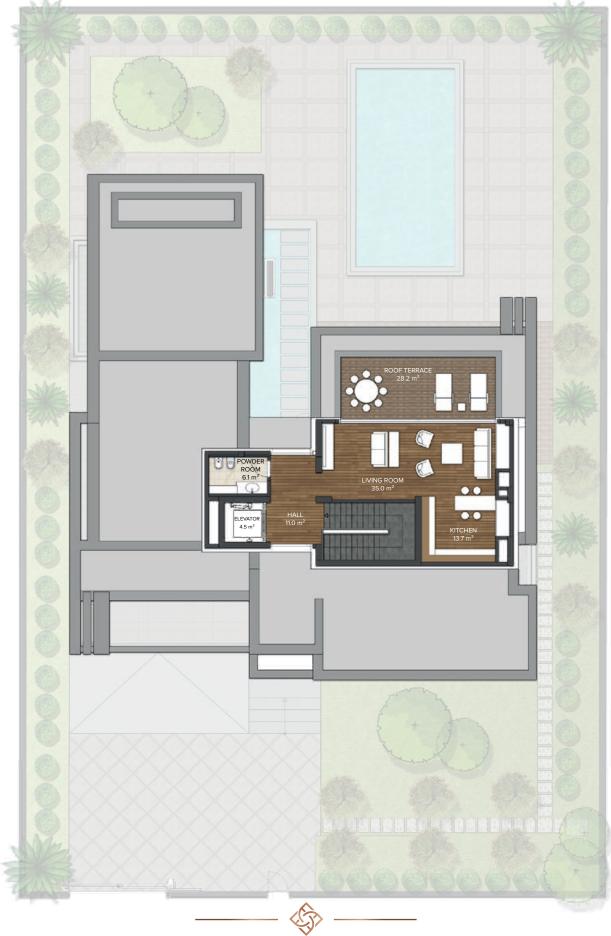

### **GROUND FLOOR**

 $\begin{array}{l} \textbf{GROUND FLOOR} \\ \textbf{Floor Area}: 375,0 \ m^2 \\ \textbf{Terrace Area}: 179,0 \ m^2 \\ \textbf{Swimming Pool Area}: 50,0 \ m^2 \end{array}$ 

**TOTAL** Floor Area : 1.462,0 m<sup>2</sup> Terrace Area : 179,0 m<sup>2</sup>