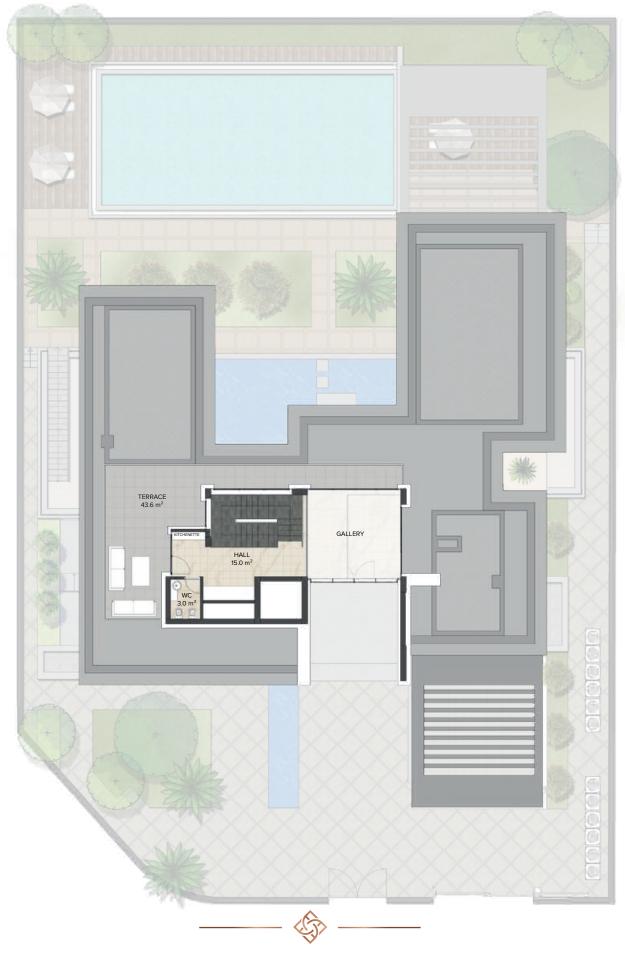

## GROUND FLOOR

GROUND FLOOR Floor Area : 338,0 m<sup>2</sup> Terrace Area : 181,0 m<sup>2</sup> Swimming Pool Area : 99,0 m<sup>2</sup> TOTAL

Floor Area : 1.544,0 m<sup>2</sup> Terrace Area : 159,0 m<sup>2</sup>