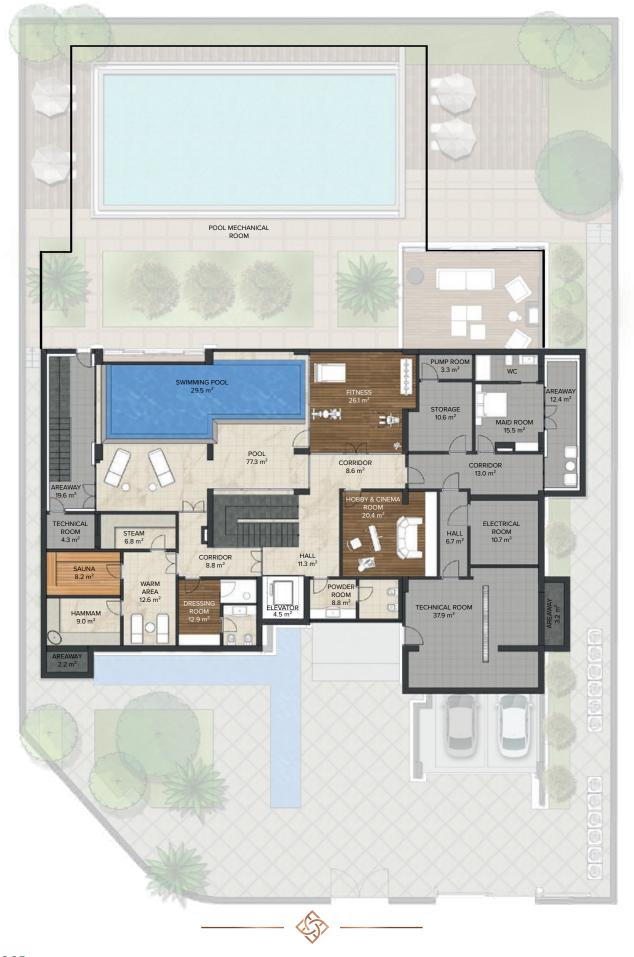

## **BASEMENT FLOOR**

1st BASEMENT FLOOR Floor Area : 458 m<sup>2</sup> 2nd BASEMENT FLOOR Floor Area: 363 m<sup>2</sup>

\*2nd Basement is just for technical and maintenance purpose. Technical area level shown here is above 1.80 cm. The layout of the 2nd Basement has not been shown in this leaflet.