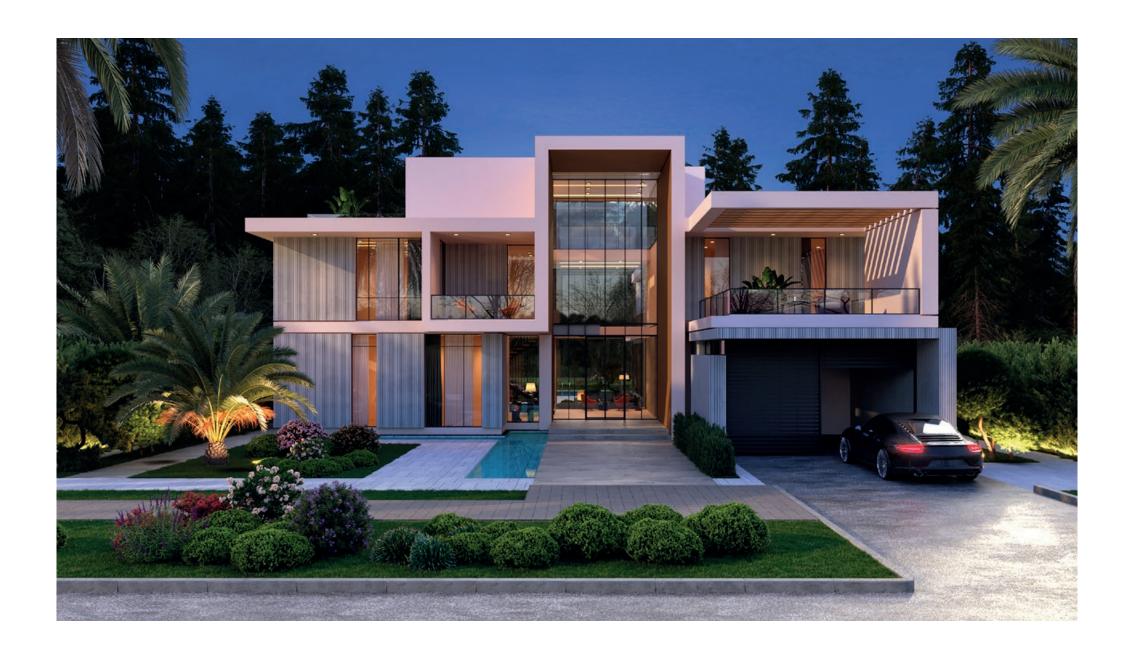

# PALM SPRINGS

GROVE MANSIONS TYPE B

### PALM SPRINGS

GROVE MANSIONS / TYPE B

Clean modern design and an emphasis on glass create a functional design where minimal outer approaches allow for a maximal inner character to speak volumes. These spaces are the perfect canvas on which to express a desire for clean lines and an almost extravagant simplicity.

Materials are of the highest quality, and a more muted approach within the open interior plans allow for greater personal expression in the details and the furnishing of art and individual pieces.