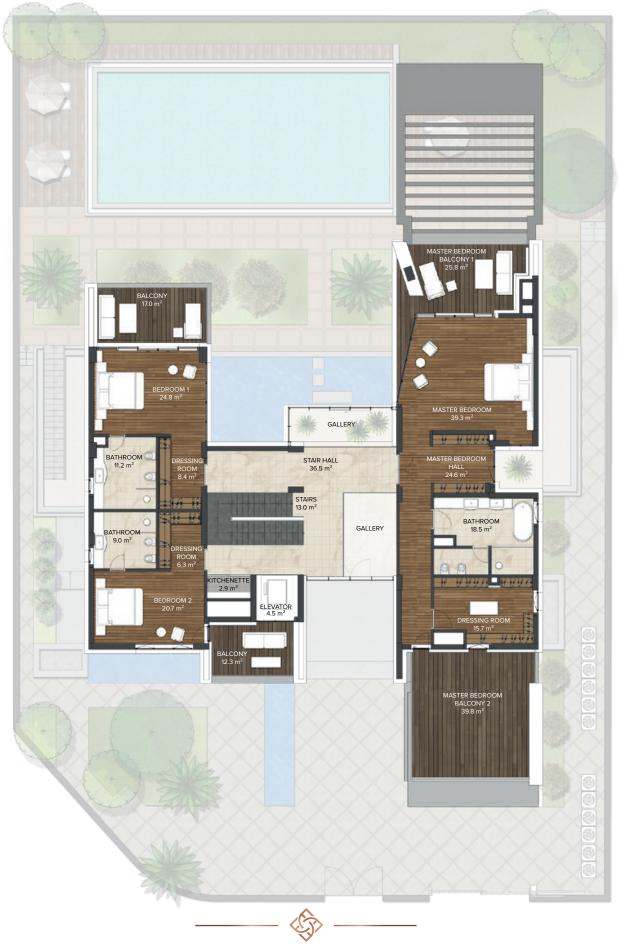

# PALM SPRINGS

GROVE MANSIONS TYPE B



### PALM SPRINGS

GROVE MANSIONS / TYPE B





Clean modern design and an emphasis on glass create a functional design where minimal outer approaches allow for a maximal inner character to speak volumes. These spaces are the perfect canvas on which to express a desire for clean lines and an almost extravagant simplicity.

Materials are of the highest quality, and a more muted approach within the open interior plans allow for greater personal expression in the details and the furnishing of art and individual pieces.

## GROUND FLOOR



GROUND FLOOR Floor Area : 338,0 m<sup>2</sup> Terrace Area : 181,0 m<sup>2</sup> Swimming Pool Area : 99,0 m<sup>2</sup> TOTAL

Floor Area : 1.544,0 m<sup>2</sup> Terrace Area : 159,0 m<sup>2</sup>

## FIRST FLOOR



## **ROOF FLOOR**



## **BASEMENT FLOOR**



1st BASEMENT FLOOR Floor Area : 458 m<sup>2</sup> 2nd BASEMENT FLOOR Floor Area: 363 m<sup>2</sup>

\*2nd Basement is just for technical and maintenance purpose. Technical area level shown here is above 1.80 cm. The layout of the 2nd Basement has not been shown in this leaflet.



### **ERBIL HILLS GUEST HOUSE**

100M Street, Golf Avenue, Erbil Hills District, No: 1 +964 750 908 4444 - 3333 | info@erbilhills.com

### **ERBILHILLS.COM**

#### LEGAL DISCLAIMER:

All types will be delivered as shell & core structure without interior walls. In the floor plans on the brochure a sample floor plan is offered for interior design. Those sample floor plans are not in the scope of sales agreement. All room dimensions are in metric and measured to struct