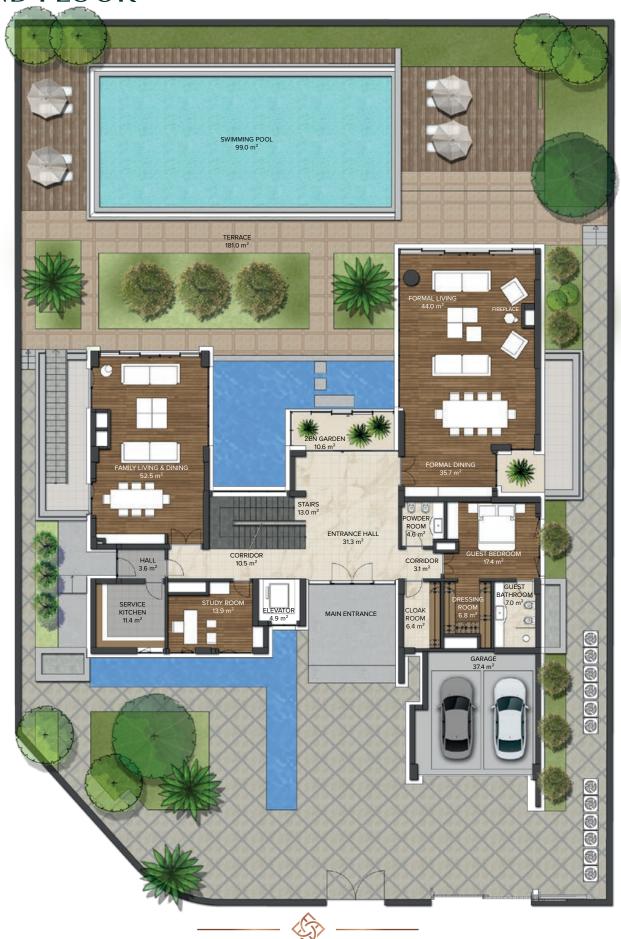

## GROUND FLOOR

GROUND FLOOR Floor Area : 338,0 m<sup>2</sup> Terrace Area : 181,0 m<sup>2</sup> Swimming Pool Area : 99,0 m<sup>2</sup> TOTAL

Floor Area : 1.544,0 m<sup>2</sup> Terrace Area : 159,0 m<sup>2</sup>