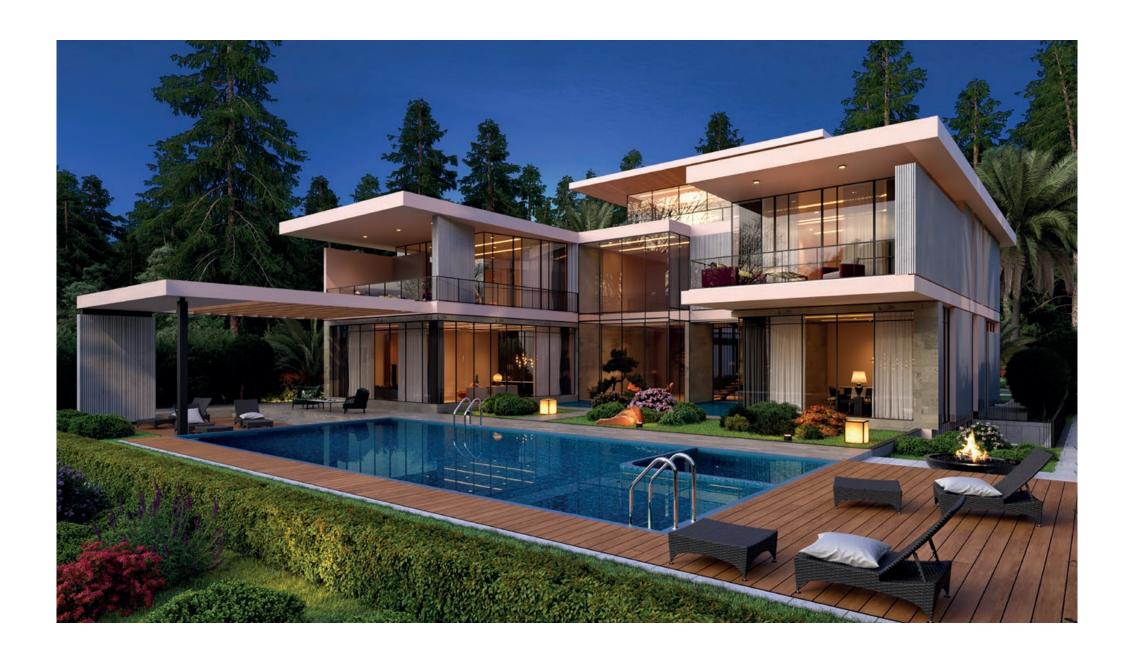

# PALM SPRINGS

GROVE MANSIONS TYPE B

### PALM SPRINGS

GROVE MANSIONS / TYPE B

Clean modern design and an emphasis on glass create a functional design where minimal outer approaches allow for a maximal inner character to speak volumes. These spaces are the perfect canvas on which to express a desire for clean lines and an almost extravagant simplicity.

Materials are of the highest quality, and a more muted approach within the open interior plans allow for greater personal expression in the details and the furnishing of art and individual pieces.