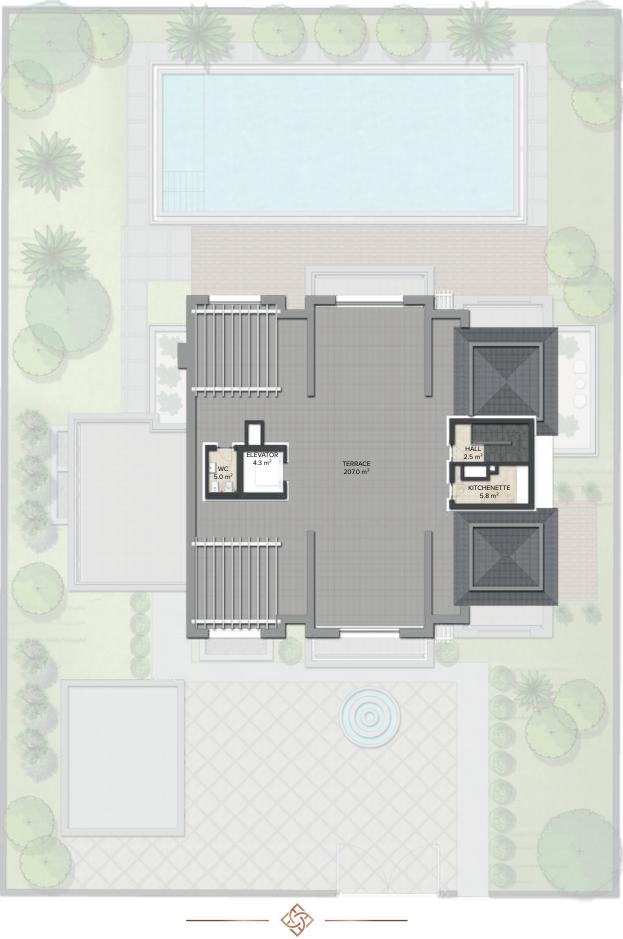

## **ROOF FLOOR**

ROOF FLOOR Floor Area : 35,0 m<sup>2</sup> Terrace Area : 207 m<sup>2</sup>