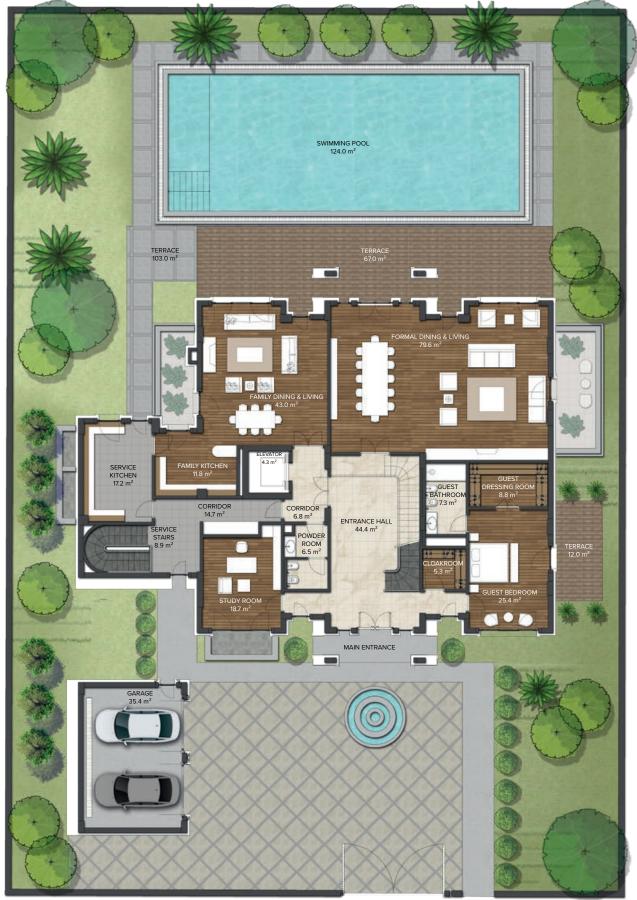

#### **GROUND FLOOR**

(J)

**GROUND FLOOR** Floor Area : 373,0 m<sup>2</sup> Terrace Area : 182,0 m<sup>2</sup> Swimming Pool Area : 124,0 m<sup>2</sup> **TOTAL** Floor Area : 1.102,0 m<sup>2</sup> Ground Floor Terrace Area : 182,0 m<sup>2</sup> Roof Floor Terrace Area : 207,0 m<sup>2</sup>

## **FIRST FLOOR**

FIRST FLOOR Floor Area : 302,0 m<sup>2</sup>

## **ROOF FLOOR**

ROOF FLOOR Floor Area : 35,0 m<sup>2</sup> Terrace Area : 207 m<sup>2</sup>

## **BASEMENT FLOOR**

**BASEMENT FLOOR** Floor Area : 392,0 m<sup>2</sup>