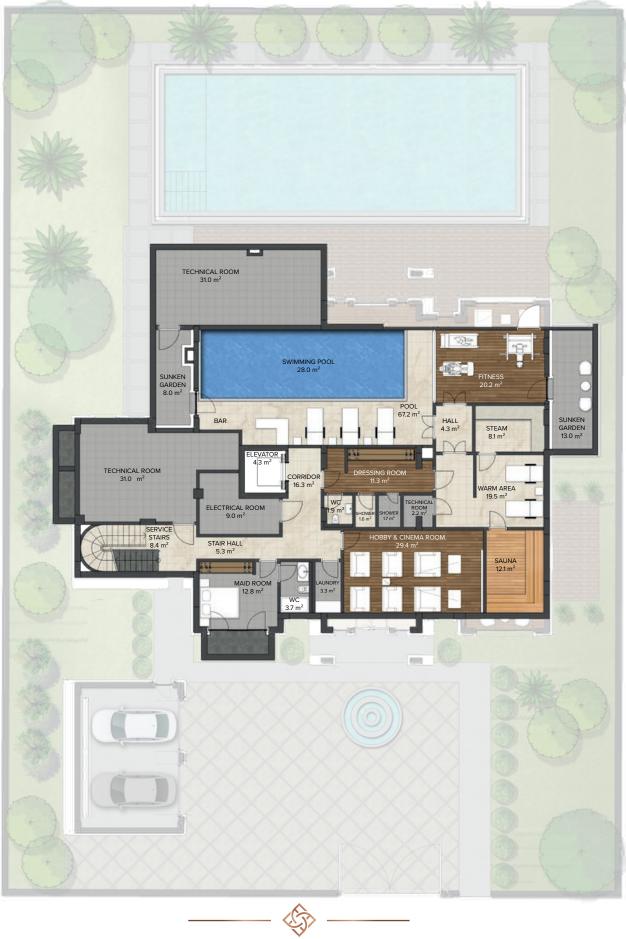

th the comforts and functionalities of next generation technology and design thinking.

Enjoy a home with the feel of old world hospitality, regal splendour and no comfort spared for your satisfaction. Here you will feel refreshed and revived by an environment finished to perfection with the finest of materials.

#### **GROUND FLOOR**



(J)

**GROUND FLOOR** Floor Area : 373,0 m<sup>2</sup> Terrace Area : 182,0 m<sup>2</sup> Swimming Pool Area : 124,0 m<sup>2</sup> **TOTAL** Floor Area : 1.102,0 m<sup>2</sup> Ground Floor Terrace Area : 182,0 m<sup>2</sup> Roof Floor Terrace Area : 207,0 m<sup>2</sup>

## **FIRST FLOOR**



FIRST FLOOR Floor Area : 302,0 m<sup>2</sup>

## **ROOF FLOOR**



ROOF FLOOR Floor Area : 35,0 m<sup>2</sup> Terrace Area : 207 m<sup>2</sup>

## **BASEMENT FLOOR**



**BASEMENT FLOOR** Floor Area : 392,0 m<sup>2</sup>



#### **ERBIL HILLS GUEST HOUSE**

100M Street, Golf Avenue, Erbil Hills District, No: 1 +964 750 908 4444 - 3333 | info@erbilhills.com

#### **ERBILHILLS.COM**

#### LEGAL DISCLAIMER:

All types will be delivered as shell & core structure without interior walls. In the floor plans on the brochure a sample floor plan is offered for interior design. Those sample floor plans are not in the scope of sales agreement. All room dimensions are in metric and measured to structural elements and exclude interior wall finishes and construction tolerances. All dimensions have been provided by our consultant architects as a sample interior design. All materials, dimensions, drawings features and amenities are approximate at the time of printing. A