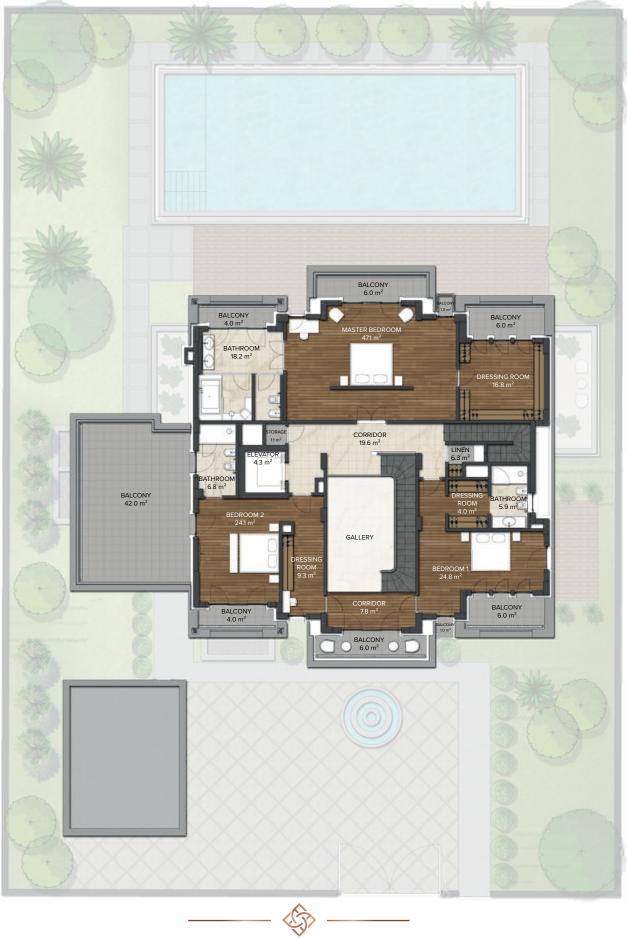

TYPE A









A reinterpretation and reapplication of classic eastern design motifs interwoven into the benefits of contemporary life. Opulent flourishes harmonise with the comforts and functionalities of next generation technology and design thinking.

Enjoy a home with the feel of old world hospitality, regal splendour and no comfort spared for your satisfaction. Here you will feel refreshed and revived by an environment finished to perfection with the finest of materials.

#### **GROUND FLOOR**



(J)

**GROUND FLOOR** Floor Area : 373,0 m<sup>2</sup> Terrace Area : 182,0 m<sup>2</sup> Swimming Pool Area : 124,0 m<sup>2</sup> **TOTAL** Floor Area : 1.102,0 m<sup>2</sup> Ground Floor Terrace Area : 182,0 m<sup>2</sup> Roof Floor Terrace Area : 207,0 m<sup>2</sup>

## **FIRST FLOOR**



FIRST FLOOR Floor Area : 302,0 m<sup>2</sup>

## **ROOF FLOOR**



ROOF FLOOR Floor Area : 35,0 m<sup>2</sup> Terrace Area : 207 m<sup>2</sup>

## **BASEMENT FLOOR**



**BASEMENT FLOOR** Floor Area : 392,0 m<sup>2</sup>



#### **ERBIL HILLS GUEST HOUSE**

100M Street, Golf Avenue, Erbil Hills District, No: 1 +964 750 908 4444 - 3333 | info@erbilhills.com

#### **ERBILHILLS.COM**

#### LEGAL DISCLAIMER:

All types will be delivered as shell & core structure without interior walls. In the floor plans on the brochure a sample floor plan is offered for interior design. Those sample floor plans are not in the scope of sales agreement. All room dimensions are in metric and measured to structural elements and exclude interior wall finishes and construction tolerances. All dimensions have been