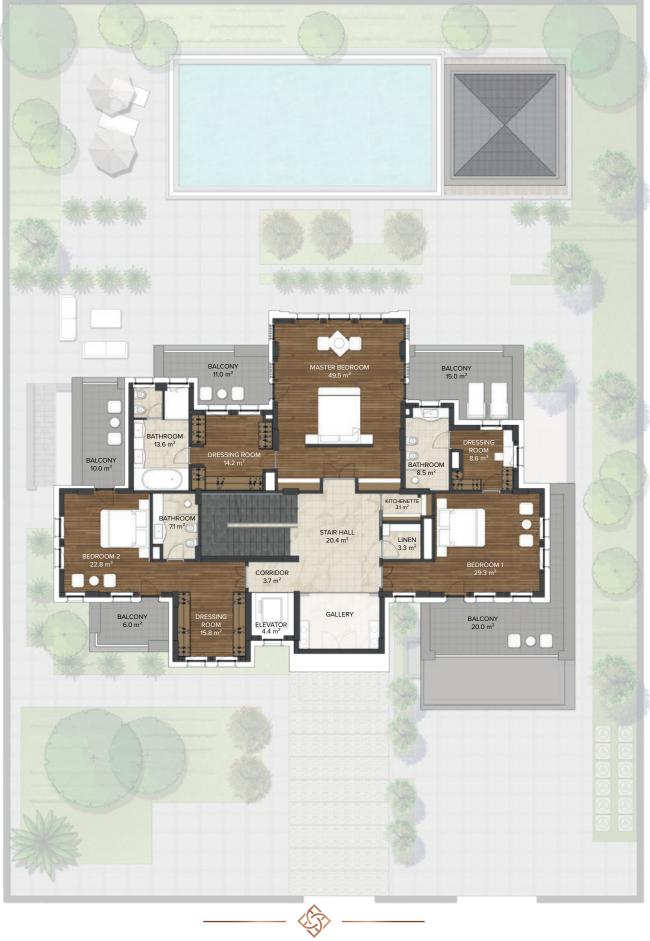

OVE MANSIONS / TYPE B





A reinterpretation and reapplication of classic eastern design motifs interwoven into the benefits of contemporary life. Opulent flourishes harmonise with the comforts and functionalities of next generation technology and design thinking.

Enjoy a home with the feel of old world hospitality, regal splendour and no comfort spared for your satisfaction. Here you will feel refreshed and revived by an environment finished to perfection with the finest of materials.

#### **GROUND FLOOR**



**GROUND FLOOR** Floor Area : 348,0 m<sup>2</sup> Terrace Area : 241,0 m<sup>2</sup> Swimming Pool Area : 76,0 m<sup>2</sup> **TOTAL** Floor Area : 1.072,0 m<sup>2</sup> Ground Floor Terrace Area : 241,0 m<sup>2</sup> Roof Floor Terrace Area : 178,0 m<sup>2</sup>

## FIRST FLOOR



FIRST FLOOR Floor Area : 297,0 m<sup>2</sup>

## **ROOF FLOOR**



ROOF FLOOR Floor Area : 30,0 m<sup>2</sup> Terrace Area : 178,0 m<sup>2</sup>

## **BASEMENT FLOOR**



**BASEMENT FLOOR** Floor Area : 397,0 m<sup>2</sup>



#### **ERBIL HILLS GUEST HOUSE**

100M Street, Golf Avenue, Erbil Hills District, No: 1 +964 750 908 4444 - 3333 | info@erbilhills.com

#### **ERBILHILLS.COM**

#### LEGAL DISCLAIMER:

All types will be delivered as shell & core structure without interior walls. In the floor plans on the brochure a sample floor plan is offered for interior design. Those sample floor plans are not in the scope of sales agreement. All room dimensions are in metric and measured to structural elements and exclude interior wall finishes and construction tolerances. All dimensions have be