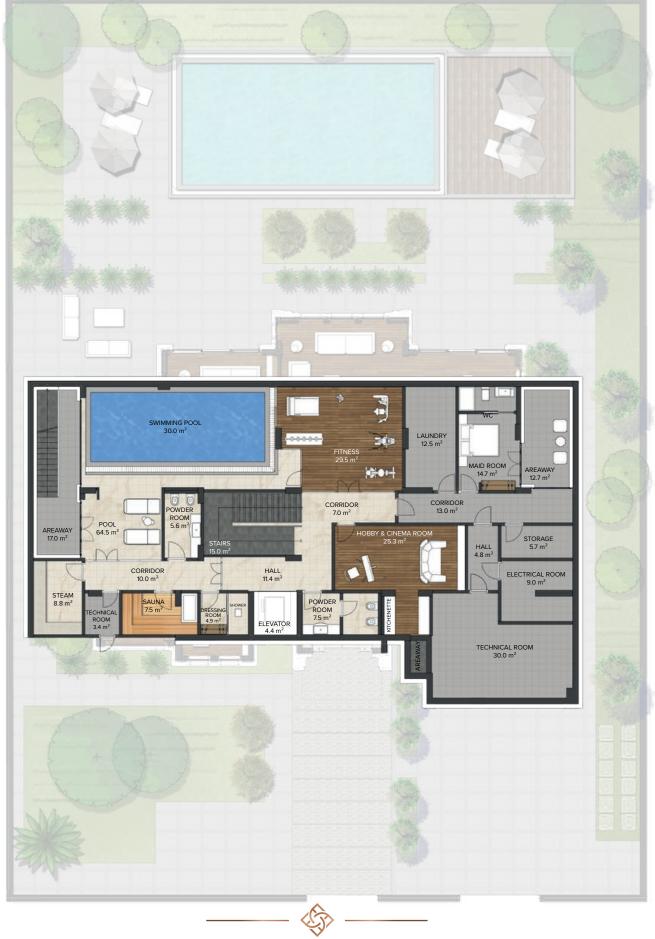

onise with the comforts and functionalities of next generation technology and design thinking.

Enjoy a home with the feel of old world hospitality, regal splendour and no comfort spared for your satisfaction. Here you will feel refreshed and revived by an environment finished to perfection with the finest of materials.

#### **GROUND FLOOR**



**GROUND FLOOR** Floor Area : 348,0 m<sup>2</sup> Terrace Area : 241,0 m<sup>2</sup> Swimming Pool Area : 76,0 m<sup>2</sup> **TOTAL** Floor Area : 1.072,0 m<sup>2</sup> Ground Floor Terrace Area : 241,0 m<sup>2</sup> Roof Floor Terrace Area : 178,0 m<sup>2</sup>

## FIRST FLOOR



FIRST FLOOR Floor Area : 297,0 m<sup>2</sup>

## **ROOF FLOOR**



ROOF FLOOR Floor Area : 30,0 m<sup>2</sup> Terrace Area : 178,0 m<sup>2</sup>

## **BASEMENT FLOOR**



**BASEMENT FLOOR** Floor Area : 397,0 m<sup>2</sup>



#### **ERBIL HILLS GUEST HOUSE**

100M Street, Golf Avenue, Erbil Hills District, No: 1 +964 750 908 4444 - 3333 | info@erbilhills.com

#### **ERBILHILLS.COM**

#### LEGAL DISCLAIMER:

All types will be delivered as shell & core structure without interior walls. In the floor plans on the brochure a sample floor plan is offered for interior design. Those sample floor plans are not in the scope of sales agreement. All room dimensions are in metric and measured to structural elements and exclude interior wall finishes and construction tolerances. All dimensions have been provided by our consultant architects as a sample interior design. All materials, dimensions, drawings features and amenities are approximate at the time of printing. A