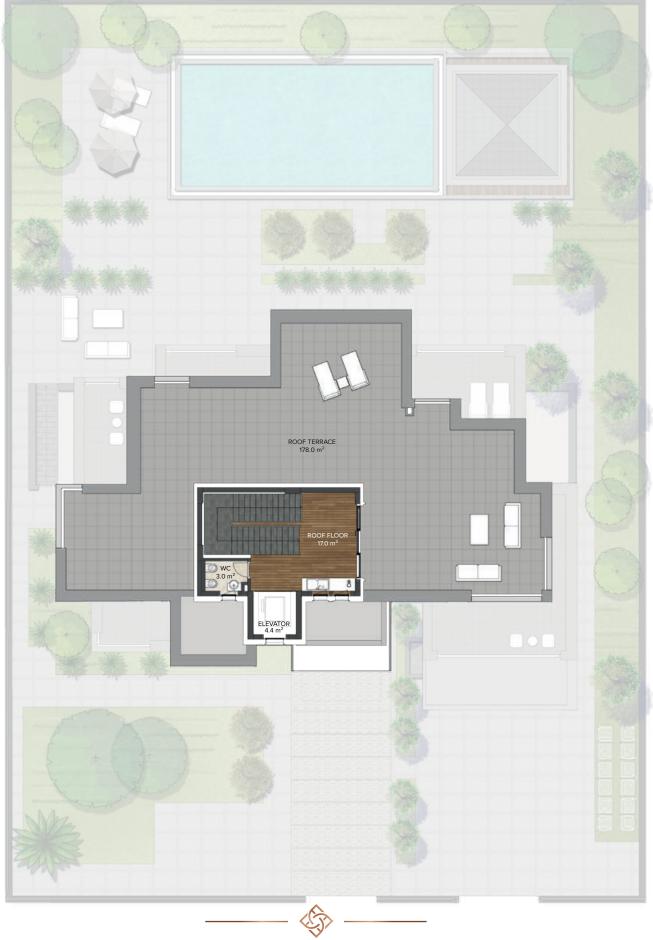

## **ROOF FLOOR**

ROOF FLOOR Floor Area : 30,0 m<sup>2</sup> Terrace Area : 178,0 m<sup>2</sup>