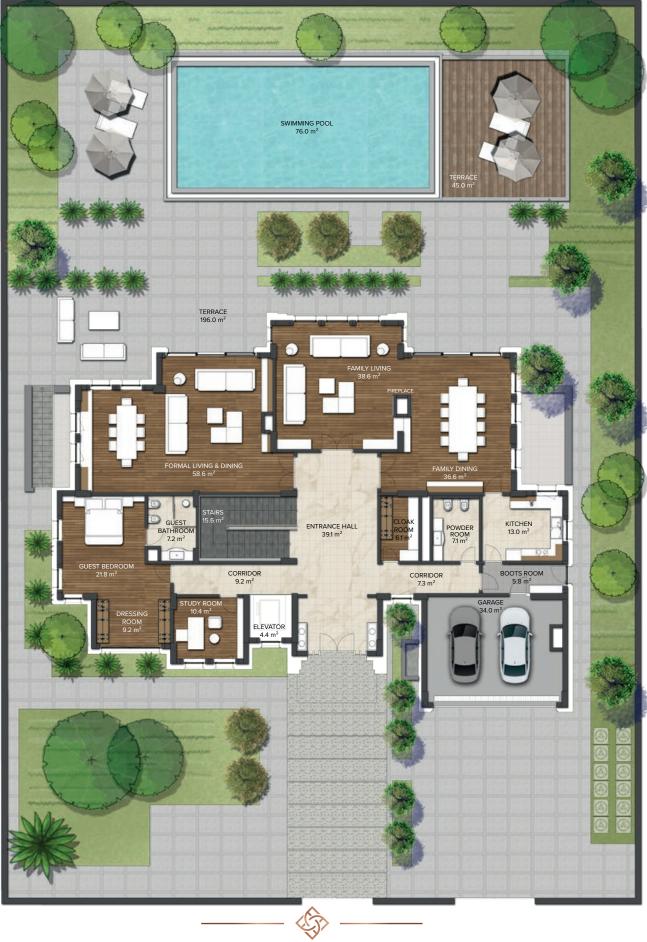

#### **GROUND FLOOR**

**GROUND FLOOR** Floor Area : 348,0 m<sup>2</sup> Terrace Area : 241,0 m<sup>2</sup> Swimming Pool Area : 76,0 m<sup>2</sup> **TOTAL** Floor Area : 1.072,0 m<sup>2</sup> Ground Floor Terrace Area : 241,0 m<sup>2</sup> Roof Floor Terrace Area : 178,0 m<sup>2</sup>